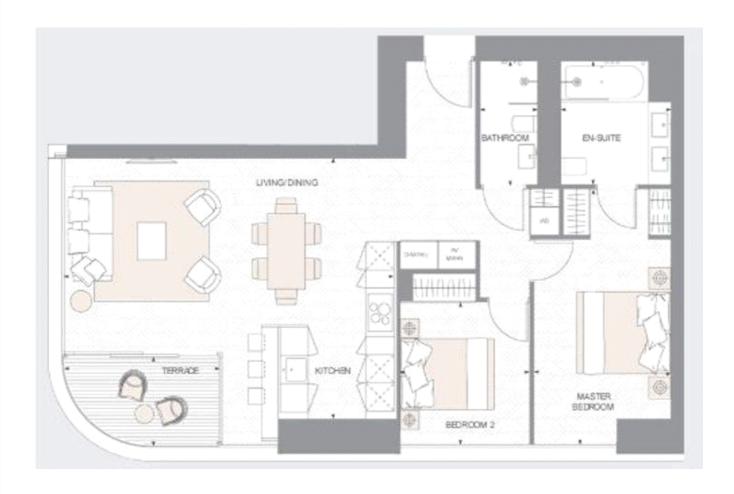

#### PROPERTY DESCRIPTION

We have a selection of three bedroom apartments for sale at Principle Tower.

Principal Tower is a magnificent residential tower, designed both inside and outside by worldrenowned architect Foster + Partners, a soaring testament to the continuing influence and vision of London. With spectacular architecture and breathtaking views, the Principal Tower combines intelligent, elegant design to the highest standard.