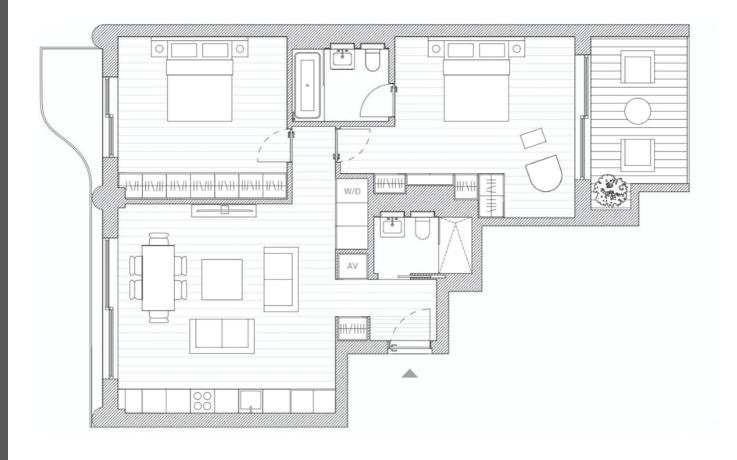

We have a selection of 2 bedroom apartments in this new development. The development will be based over 9-storeys and consists of 37 private residential apartments and allocated with two basement levels for parking.