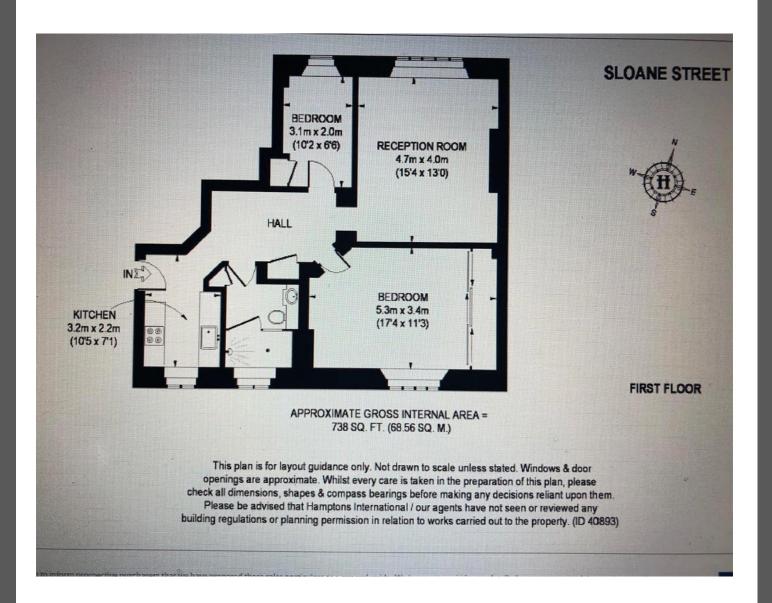

#### PROPERTY DESCRIPTION

Situated within a beautiful residential building, this luxurious two-bedroom lateral apartment offers spacious and desirable living quarters.

Accessible through a stylish communal entrance, the apartment greets you with a central entrance hall that leads to a generously sized reception room, providing ample space for both living and dining areas. Furthermore, the apartment boasts a well-equipped kitchen and a superbly designed shower room, adding to the overall appeal of this beautiful residence.

Any areas, measurements or distances are approximate. The text, photographs and plans are for guidance only and are not necessarily comprehensive. Regulations etc: Any reference to alterations to, or use of, any part of the property does not mean that any necessary planning, building regulations or other consent has been obtained. A buyer or lessee must find out by inspection or in other ways that these matters have been properly dealt with and that all information is correct.