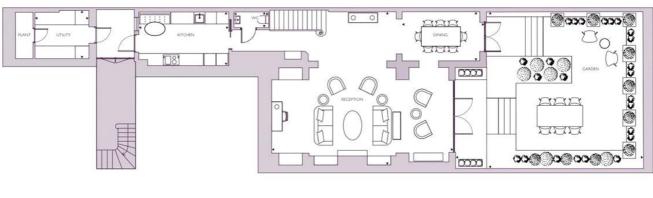

#### GROUND FLOOR

- 1. ENTRANCE HALL 26'10" x 7'7" 8.19m x 2.30m
- 2. MASTER BEDROOM 14'9" x 15'8" 4.50m x 4.78m
- 3. MASTER BATHROOM 12'7" x 8'10" 3.84m x 2.69m
- 4. MASTER DRESSING 9'5" × 7'10" 2.87m × 2.39m
- 5. BEDROOM 2 15'7" × 16'1" 4.76m × 4.91m
- 6. EN SUITE 4'8" x 7'7" 1.41m x 2.32m

7. BEDROOM 3

 15'0" × 8'3"

 4.58m × 2.51m

- 8. GUEST BATHROOM 7'3" × 4'0" 2.22m × 1.23m
- 9. TERRACE 7'8" x 15'9" 2.34m x 4.81m

1 Mayfair Place, London W1J 8AJ, United Kingdom

LOWER GROUND FLOOR

 1.
 RECEPTION
 1.
 KITCHEN
 5.
 UTLILIY

 304"x
 255"
 1410" x
 60" x
 60" x
 2.

 9.24m
 7.74m
 4.51m x
 2.66m
 2.62m x
 2.05m

 2.
 DINING
 4.
 WC
 6.
 GARDEN

 137" x 80"
 59" x 2.19"
 3115" x 2.67m
 315" x 2.67m

 4.51m x 2.44m
 1.75m x 0.85m
 9.58m x 8.09m