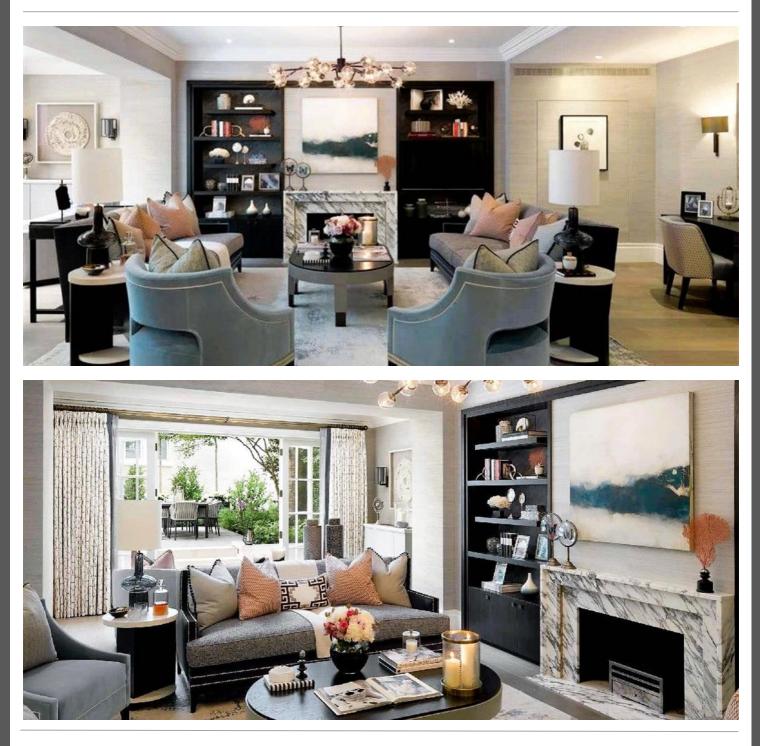

Spanning two floors and encompassing an impressive 2046 sq ft from a dedicated private entrance, this property is a true masterpiece. Crafted by the esteemed developer and designer Finchatton, every detail reflects perfection. The allure is further enhanced by the presence of luxurious marble and wood floors throughout the property, and a sprawling 1,000 sq ft garden and terrace. Entertaining is a delight in the expansive reception room and inviting dining room, both seamlessly extending to the beautiful garden, exuding an atmosphere of sophistication. The guest bathroom ensures convenience, and a fully separate utility area adds a touch of practicality to luxury living. The principal bedroom boasts an en-suite bathroom and a walk-in closet, offering a private sanctuary of comfort. The second bedroom, complete with its en-suite bathroom, radiates elegance, while the third bedroom shares a thoughtfully designed bathroom.

Step into a realm where design, space, and luxury unite in harmonious perfection. This property's unique blend of exquisite aesthetics and practical functionality ensures an exceptional living experience that is as captivating as it is comfortable.