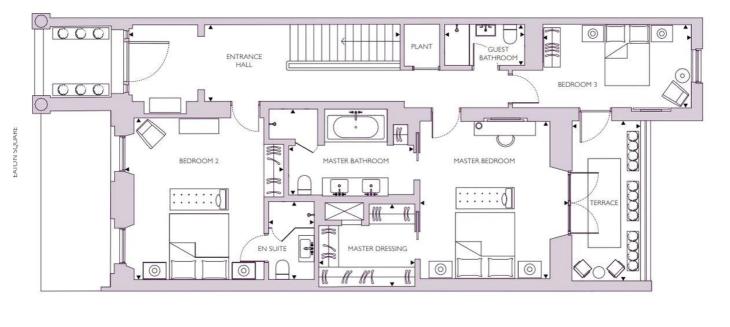

#### GROUND FLOOR

- 1. ENTRANCE HALL 26'10" x 7'7" 8.19m x 2.30m
- 2. MASTER BEDROOM 14'9" x 15'8" 4.50m x 4.78m
- 3. MASTER BATHROOM 12'7" x 8'10" 3.84m x 2.69m
- 4. MASTER DRESSING 9'5" × 7'10" 2.87m × 2.39m
- 5. BEDROOM 2 15'7" × 16'1" 4.76m × 4.91m
- 6. EN SUITE 4'8" x 7'7" 1.41m x 2.32m

7. BEDROOM 3

 15'0" × 8'3"

 4.58m × 2.51m

- 8. GUEST BATHROOM 7'3" × 4'0" 2.22m × 1.23m
- 9. TERRACE 7'8" x 15'9" 2.34m x 4.81m

1 Mayfair Place, London W1J 8AJ, United Kingdom

LOWER GROUND FLOOR

 1.
 RECEPTION
 1.
 KITCHEN
 5.
 UTLILIY