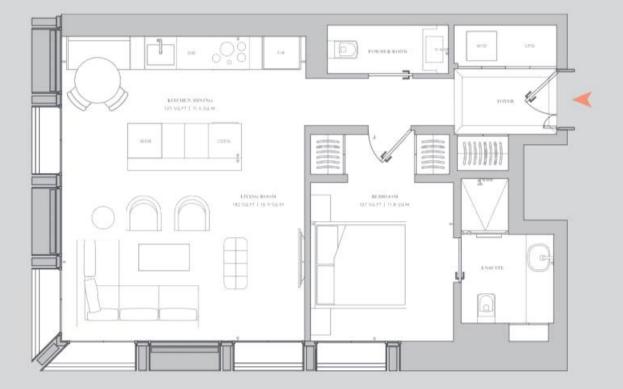

#### **PROPERTY DESCRIPTION**

This exceptional one-bedroom apartment is situated in a luxurious development in the prestigious Mayfair district. The apartment boasts a spacious open plan living and kitchen area seamlessly integrated with the dining space.

The elegantly designed bedroom features its own luxurious en-suite bathroom. The fully fitted kitchen is equipped with top-of-the-line appliances and sleek cabinetry.

With the additional benefit of a guest room, the apartment is flooded with natural light and finished to the highest standards. Situated in the Mandarin Residence, residents can enjoy a range of amenities and services including concierge assistance, a fitness centre, and spa facilities, offering a lifestyle of unparalleled luxury.

The apartment includes all furniture and benefits from one parking space.