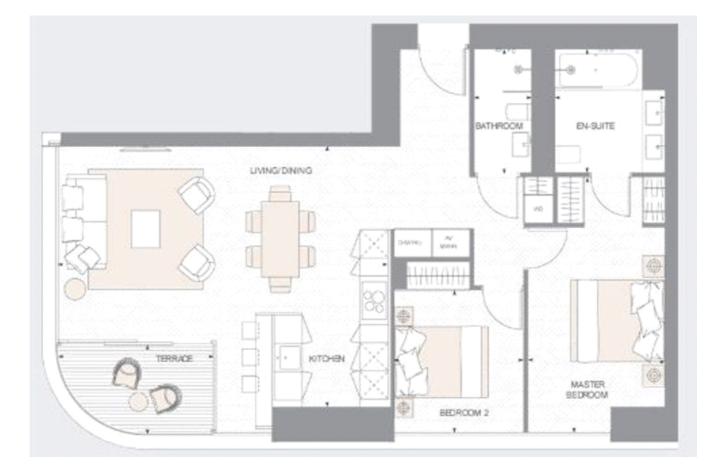

#### **PROPERTY DESCRIPTION**

We have a selection of three bedroom apartments for sale at Principle Tower.

Principal Tower is a magnificent residential tower, designed both inside and outside by worldrenowned architect Foster + Partners, a soaring testament to the continuing influence and vision of London. With spectacular architecture and breathtaking views, the Principal Tower combines intelligent, elegant design to the highest standard.

The interiors were designed by Foster + Partners' own interiors practice, in conjunction with LIV Interiors.

A cool palette, meticulous detailing, and the best materials blend to create elegant, serene spaces. The spectacular view is an integral part of the apartments.

Any areas, measurements or distances are approximate. The text, photographs and plans are for guidance only and are not necessarily comprehensive. Regulations etc: Any reference to alterations to, or use of, any part of the property does not mean that any necessary planning, building regulations or other consent has been obtained. A buyer or lessee must find out by inspection or in other ways that these matters have been properly dealt with and that all information is correct.