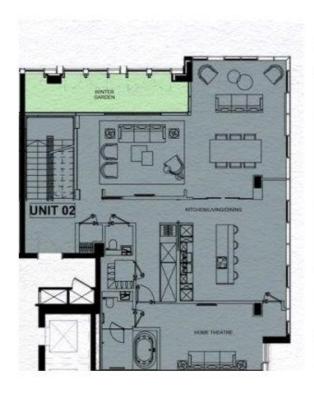

#### PROPERTY DESCRIPTION

We have a selection of five-bedroom penthouse apartments for sale at DAMAC Tower.

The ultra-modern DAMAC Tower will stand out as a new landmark on the London skyline with its 50 stories.

Please note photographs are CGI's (Computer-generated imagery) and only for guidance.

1 Mayfair Place, London W1J 8AJ, United Kingdom +44 (0)207 184 9888 | info@mayfairsquare.co.uk | www.mayfairsquare.co.uk