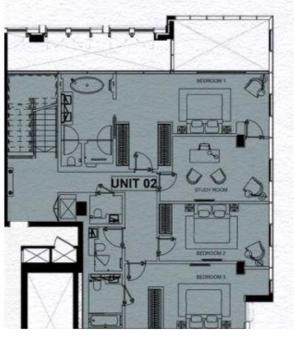

#### PROPERTY DESCRIPTION

We have a selection of five-bedroom penthouse apartments for sale at DAMAC Tower.

The ultra-modern DAMAC Tower will stand out as a new landmark on the London skyline with its 50 stories.

Please note photographs are CGI's (Computer-generated imagery) and only for guidance.

1 Mayfair Place, London W1J 8AJ, United Kingdom +44 (0)207 184 9888 | info@mayfairsquare.co.uk | www.mayfairsquare.co.uk