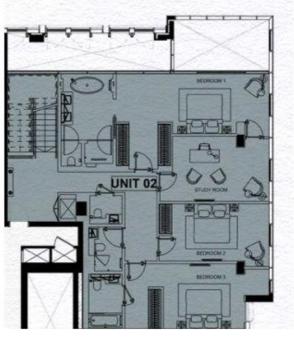

#### PROPERTY DESCRIPTION

We have a selection of three bedroom apartments for sale at DAMAC Tower.

The ultra-modern DAMAC Tower will stand out as a new landmark on the London skyline with its 50 stories.

An inspiration in luxury living, inside and out, this design combines stone, terracotta, and glass.

With its unique, balanced architecture, the building creates remarkable views from every angle.

DAMAC Tower Nine Elms London brings you the ultimate living experience in partnership with Versace, the global symbol of luxury and glamour.

This is the first collaboration between Versace Home and a new residential property development in London, where you can enjoy lavish interiors designed by the luxury designer.

DAMAC Tower offers residents an array of luxury amenities, including a resident lounge with stunning views, gym facilities with state-of-the-art equipment, health and wellness programs, private cinemas, a children's play area, elevated housekeeping service, and 24-hour concierge service.