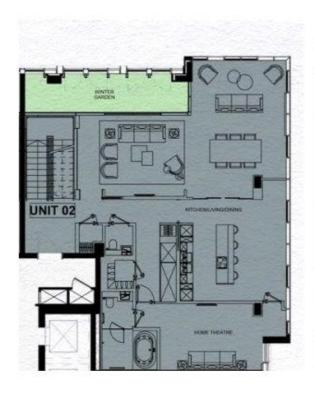

#### PROPERTY DESCRIPTION

We have a selection of three bedroom apartments for sale at DAMAC Tower.

The ultra-modern DAMAC Tower will stand out as a new landmark on the London skyline with its 50 stories.

An inspiration in luxury living, inside and out, this design combines stone, terracotta, and glass.

With its unique, balanced architecture, the building creates remarkable views from every angle.

DAMAC Tower Nine Elms London brings you the ultimate living experience in partnership with Versace, the global symbol of luxury and glamour.

This is the first collaboration between Versace Home and a new residential property development in London, where you can enjoy lavish interiors designed by the luxury designer.

DAMAC Tower offers residents an array of luxury amenities, including a resident lounge with stunning views, gym facilities with state-of-the-art equipment, health and wellness programs, private cinemas, a children's play area, elevated housekeeping service, and 24-hour concierge service.