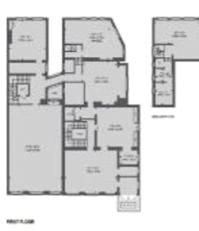

| <b>B</b> | 22 23 |
|----------|-------|
|          |       |
|          | 21.   |

14.3

TOTAL APPROX. FLOOR AREA (INCLUOING LIFT) (EXCLUDING VOID / VAULTS (FIRE EXIT / EXTERNAL SPACE) 24325 SQ. FT. (2200.0 SQ. M.)