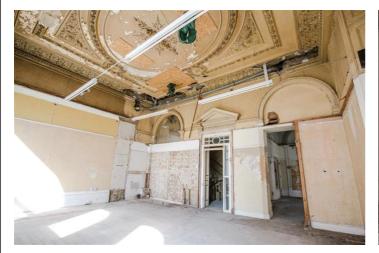

#### **PROPERTY DESCRIPTION**

This unmodernised Grade II listed property has a white stucco facade and encompasses approximately 25,000 square feet and is created through the amalgamation of two adjoining buildings.

With its grand Victorian architecture and design, the property offers an excellent opportunity for restoration to rekindle its former glory. The property was built in 1856 as part of the important Lancaster Gate development.

Formerly a hotel, it has 60 guest bedrooms accessible by either a lift or the grand staircase, as well as spacious reception rooms with high ceilings and deep skirting boards.

There is enormous potential for converting the property into serviced apartments or a residential development subject to planning permissions.