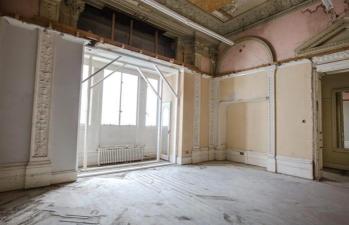

#### **PROPERTY DESCRIPTION**

This unmodernised Grade II listed property has a white stucco facade and encompasses approximately 25,000 square feet and is created through the amalgamation of two adjoining buildings.

With its grand Victorian architecture and design, the property offers an excellent opportunity for restoration to rekindle its former glory. The property was built in 1856 as part of the important Lancaster Gate development.

Formerly a hotel, it has 60 guest bedrooms accessible by either a lift or the grand staircase, as well as spacious reception rooms with high ceilings and deep skirting boards.

There is enormous potential for converting the property into serviced apartments or a residential development subject to planning permissions.