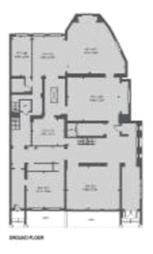

| <b>B</b> | 22 23 |
|----------|-------|
|          |       |
|          | 21.   |

14.3

TOTAL APPROX. FLOOR AREA (INCLUOING LIFT) (EXCLUDING VOID / VAULTS (FIRE EXIT / EXTERNAL SPACE) 24325 SQ. FT. (2200.0 SQ. M.)