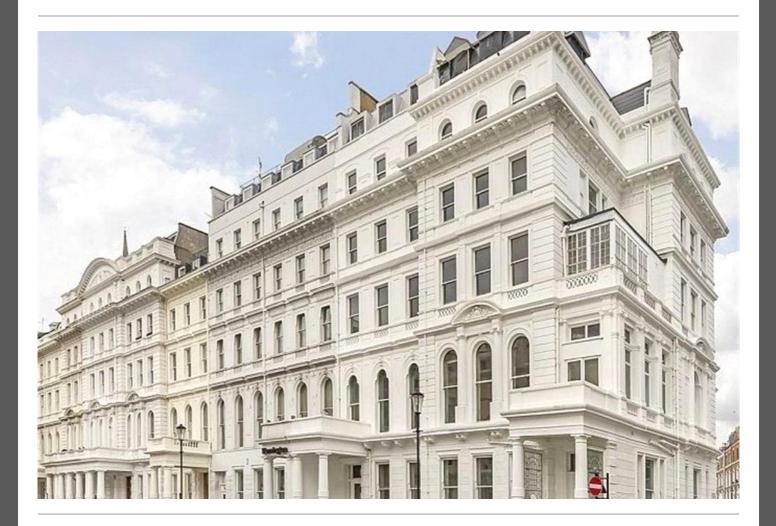

#### **PROPERTY DESCRIPTION**

This unmodernised Grade II listed property has a white stucco facade and encompasses approximately 25,000 square feet and is created through the amalgamation of two adjoining buildings.

With its grand Victorian architecture and design, the property offers an excellent opportunity for restoration to rekindle its former glory. The property was built in 1856 as part of the important Lancaster Gate development.