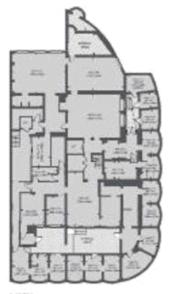

| <b>B</b> | 22 23 |
|----------|-------|
|          |       |
|          | 21.   |

14.3

TOTAL APPROX. FLOOR AREA (INCLUOING LIFT) (EXCLUDING VOID / VAULTS (FIRE EXIT / EXTERNAL SPACE) 24325 SQ. FT. (2200.0 SQ. M.)