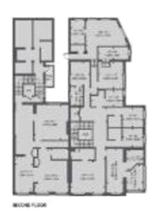

| <b>B</b> | 22 23 |
|----------|-------|
|          |       |
|          | 21.   |

14.3

TOTAL APPROX. FLOOR AREA (INCLUOING LIFT) (EXCLUDING VOID / VAULTS (FIRE EXIT / EXTERNAL SPACE) 24325 SQ. FT. (2200.0 SQ. M.)