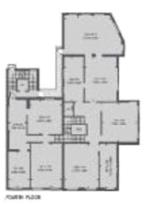

| <b>B</b> | 22 23 |
|----------|-------|
|          |       |
|          | 21.   |

14.3

TOTAL APPROX. FLOOR AREA (INCLUOING LIFT) (EXCLUDING VOID / VAULTS (FIRE EXIT / EXTERNAL SPACE) 24325 SQ. FT. (2200.0 SQ. M.)