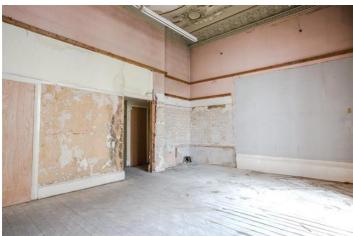

#### **PROPERTY DESCRIPTION**

This unmodernised Grade II listed property has a white stucco facade and encompasses approximately 25,000 square feet and is created through the amalgamation of two adjoining buildings.

With its grand Victorian architecture and design, the property offers an excellent opportunity for restoration to rekindle its former glory. The property was built in 1856 as part of the important Lancaster Gate development.

Formerly a hotel, it has 60 guest bedrooms accessible by either a lift or the grand staircase, as well as spacious reception rooms with high ceilings and deep skirting boards.

There is enormous potential for converting the property into serviced apartments or a residential development subject to planning permissions.