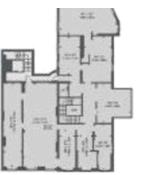

| <b>B</b> | 22 23 |
|----------|-------|
|          |       |
|          | 21.   |

14.3

TOTAL APPROX. FLOOR AREA (INCLUOING LIFT) (EXCLUDING VOID / VAULTS (FIRE EXIT / EXTERNAL SPACE) 24325 SQ. FT. (2200.0 SQ. M.)