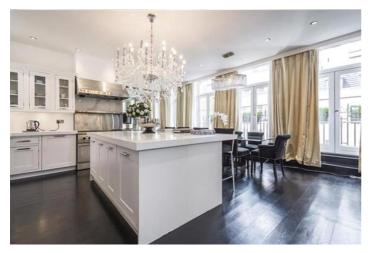

The property has a beautiful family kitchen with three French windows leading out onto a balcony.

In addition, the property has a fantastic 731 square foot roof terrace with a BBQ, bar, and expansive views of London's West End.