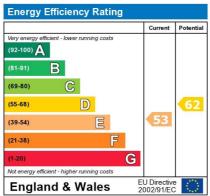

The energy efficiency rating is a measure of the overall efficiency of a home. The higher the rating the more energy efficient the home is and the lower the fuel bills will be.