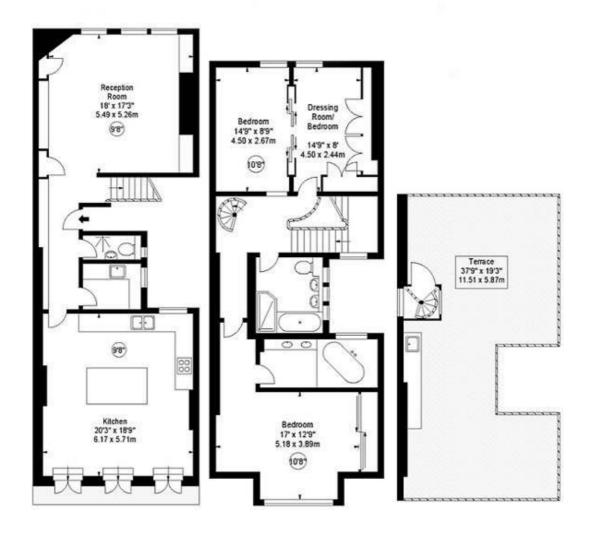

Although Mayfair is a small area in size, it has over 20 Michelin starred restaurants run by some of the finest chefs in the world.

1 Mayfair Place, London W1J 8AJ, United Kingdom

APPROX. GROSS INTERNAL AREA 167 SQ.M. / 1790 SQ.FT.