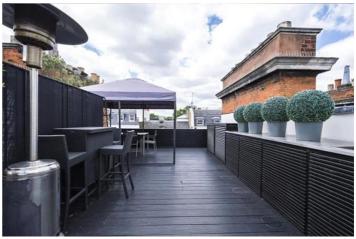

The property has a beautiful family kitchen with three French windows leading out onto a balcony.

In addition, the property has a fantastic 731 square foot roof terrace with a BBQ, bar, and expansive views of London's West End.