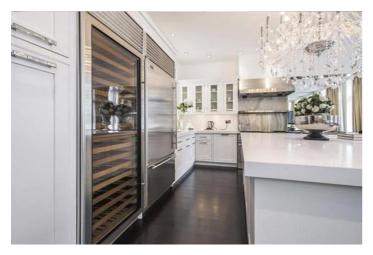

The property has a beautiful family kitchen with three French windows leading out onto a balcony.

In addition, the property has a fantastic 731 square foot roof terrace with a BBQ, bar, and expansive views of London's West End.