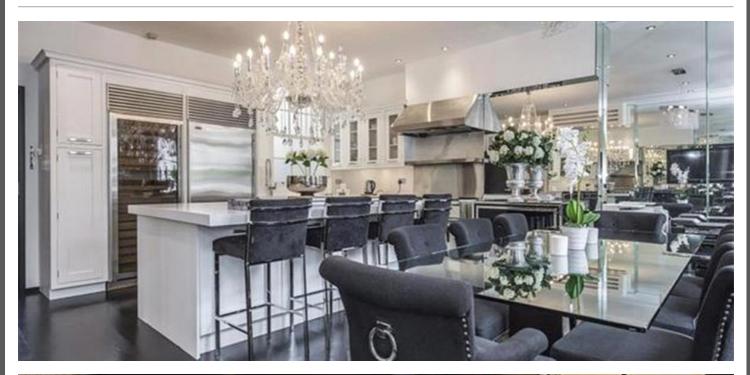

The property has a beautiful family kitchen with three French windows leading out onto a balcony.

In addition, the property has a fantastic 731 square foot roof terrace with a BBQ, bar, and expansive views of London's West End.