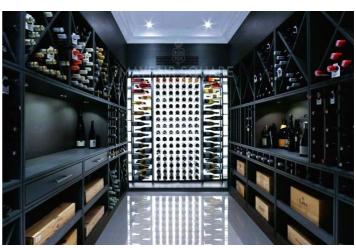

### ONE HYDE PARK AMENITIES

- Private Spa
- State-of-the-art gym
- 21m ozone swimming pool
- Jacuzzi
- Two saunas
- Two steam rooms

- Two private fitness studios
- Two treatment rooms with en suite relaxation rooms
- Squash court with digital scoring
- Virtual games room with golf simulator
- Serpentine Suite (catering for approximately 36 seated guests or canapés for up to 100)
- The Screening Room cinema with seating for 18 guests
- Park Library with bar
- Two private meeting rooms with conference facilities
- Dedicated House car for residents' use
- Private temperature controlled wine storage for each apartment