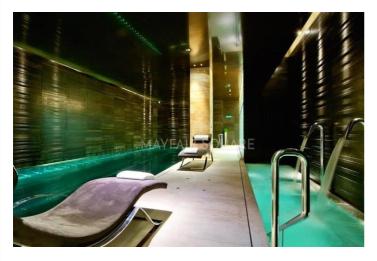

### ONE HYDE PARK AMENITIES

- Private Spa
- State-of-the-art gym
- 21m ozone swimming pool
- Jacuzzi
- Two saunas
- Two steam rooms

- Two private fitness studios
- Two treatment rooms with en suite relaxation rooms
- Squash court with digital scoring
- Virtual games room with golf simulator
- Serpentine Suite (catering for approximately 36 seated guests or canapés for up to 100)
- The Screening Room cinema with seating for 18 guests
- Park Library with bar
- Two private meeting rooms with conference facilities
- Dedicated House car for residents' use
- Private temperature controlled wine storage for each apartment