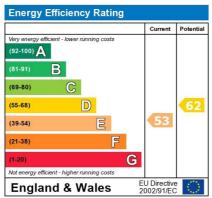

The energy efficiency rating is a measure of the overall efficiency of a home. The higher the rating the more energy efficient the home is and the lower the fuel bills will be.