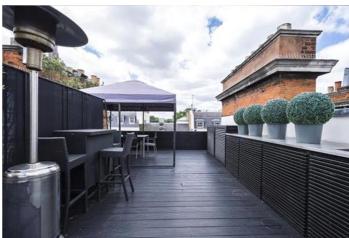

In addition, the property has a fantastic 731 square foot roof terrace with a BBQ, bar, and expansive views of London's West End.