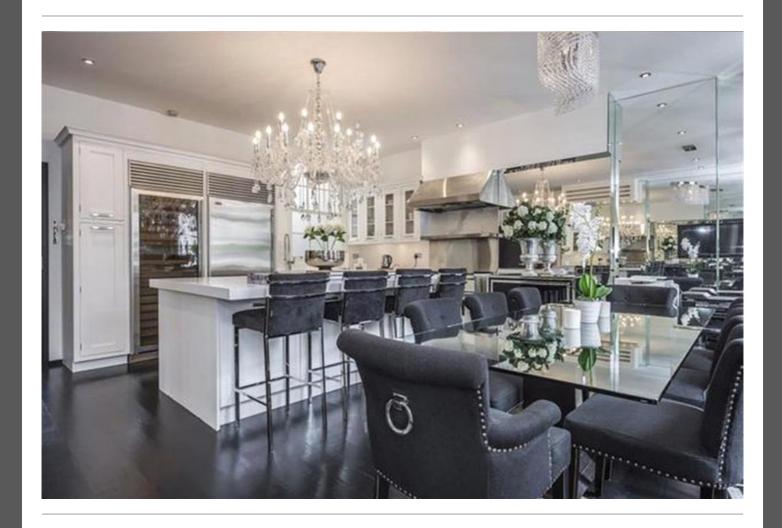

### PROPERTY DESCRIPTION

A beautiful three bedroom duplex penthouse in the heart of Mayfair.

This apartment is on the top two floor of this impressive building. It has been designed to the highest standard with bespoke furnishings throughout and boasts an elegant reception room with AV systems and an open fireplace.

The master bedroom suite features built-in wardrobes, a contemporary en suite bathroom, with views of Dunraven Street.

The Penthouse is now set up as a generous two-bedroom apartment, but it is easily adaptable to three bedrooms by converting the second bedroom's dressing room. The property has a beautiful family kitchen with three French windows leading out onto a balcony.