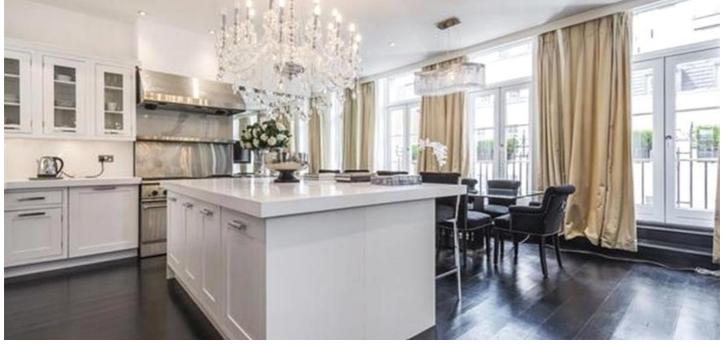

The master bedroom suite features built-in wardrobes, a contemporary en suite bathroom, with views of Dunraven Street.

The Penthouse is now set up as a generous two-bedroom apartment, but it is easily adaptable to three bedrooms by converting the second bedroom's dressing room. The property has a beautiful family kitchen with three French windows leading out onto a balcony.