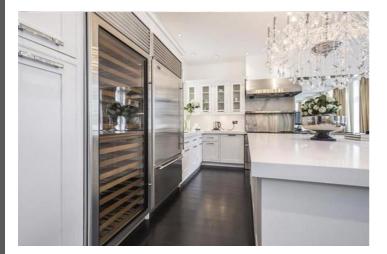

The master bedroom suite features built-in wardrobes, a contemporary en suite bathroom, with views of Dunraven Street.

The Penthouse is now set up as a generous two-bedroom apartment, but it is easily adaptable to three bedrooms by converting the second bedroom's dressing room. The property has a beautiful family kitchen with three French windows leading out onto a balcony.