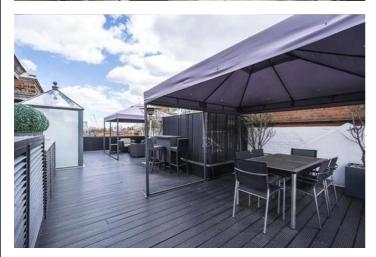

In addition, the property has a fantastic 731 square foot roof terrace with a BBQ, bar, and expansive views of London's West End.