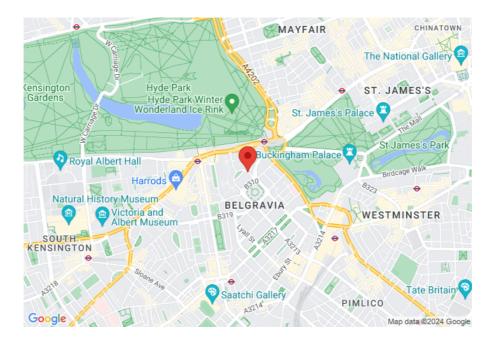

Belgravia is one of London's grandest areas, Belgravia is an architectural jewel. Belgravia sits on the west of Buckingham Palace. On the north, it has Knightsbridge, and on the west, Chelsea.

Shopping and Eating Out

Elizabeth Street, Motcomb Street and Orange Square have a village atmosphere with a wide selection of excellent restaurants and independent boutiques. Belgravia is also a stone throw away from one of London's most luxurious shopping area which includes Harrods, Harvey Nichols and Sloane Street.

Parks & Green Spaces

Open space of Hyde Park, which has the famous Serpentine Lake, and offering 350 acres of green space are short walk away.

Beautiful Belgrave Square Garden, Chester Square Garden and Eaton Square with lofty London plane trees.