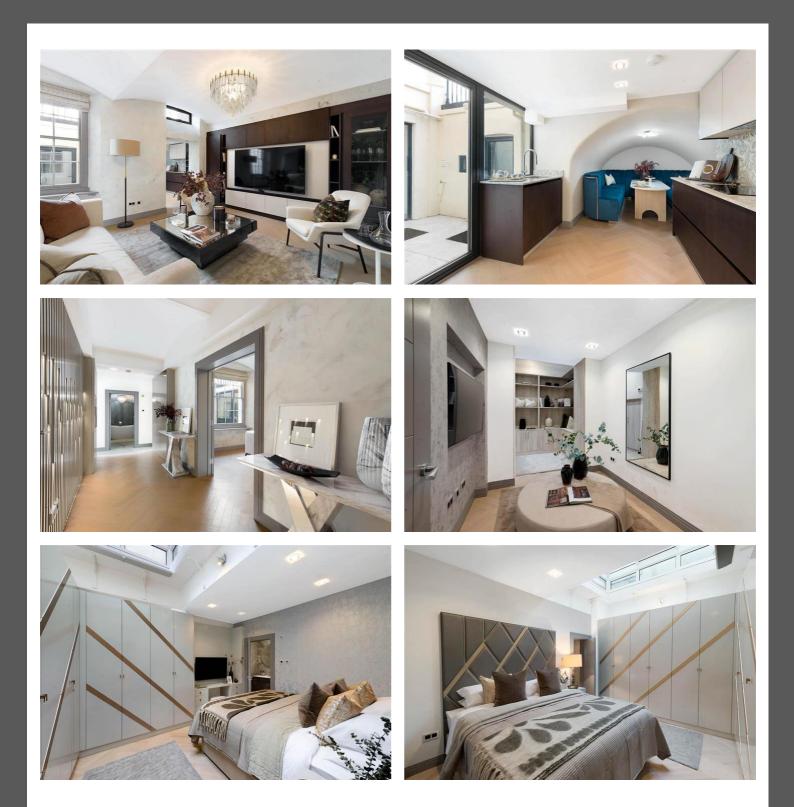

#### **PROPERTY DESCRIPTION**

Luxury 3 bedroom apartment in the heart of Belgravia.

This luxury apartment has currently undergone a complete and meticulous refurbishment to attain the highest standards of luxury. Boasting three lavish bedrooms, it offers an expansive and beautifully designed reception room. The kitchen, fully integrated and accompanied by a dining area, presents a seamless blend of style and functionality.

The apartment offers three bedrooms, with the third serving as a versatile space suitable for a study or a cozy bedroom. Two bedrooms have en-suite facilities and an additional separate bathroom. The master bedroom stands out with its spaciousness and an inviting atrium that bathes the space in natural light. A luxurious en-suite bathroom enhances the master bedroom's elegance. The second bedroom also features its own luxury en-suite for added comfort and convenience. Arrange a private viewing with our team at Mayfair Square to see this exceptional apartment.