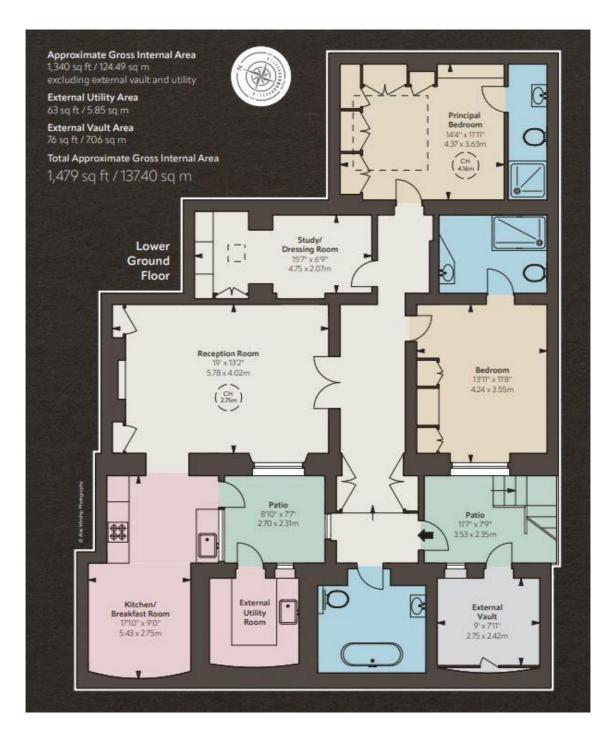

Tenure: Freehold Please find the details below of Flat 4A Chesham Street:

Freehold

Lease: Until the year 2987

Area: 1500 sq. ft approx.

Price: £2,295,000

1 Mayfair Place, London W1J 8AJ, United Kingdom

1 Mayfair Place, London W1J 8AJ, United Kingdom