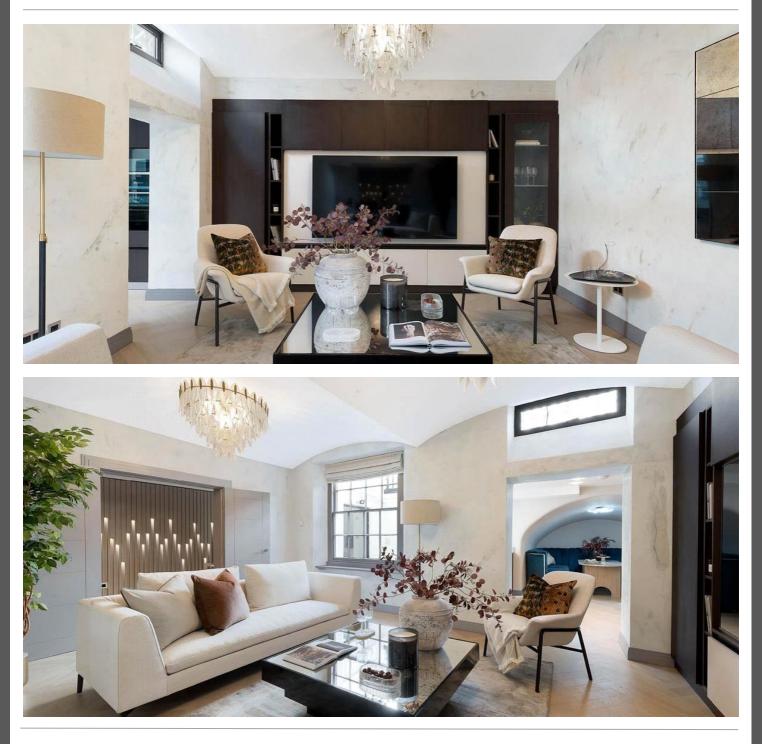

#### **PROPERTY DESCRIPTION**

Luxury 3 bedroom apartment in the heart of Belgravia.

This luxury apartment has currently undergone a complete and meticulous refurbishment to attain the highest standards of luxury. Boasting three lavish bedrooms, it offers an expansive and beautifully designed reception room. The kitchen, fully integrated and accompanied by a dining area, presents a seamless blend of style and functionality.