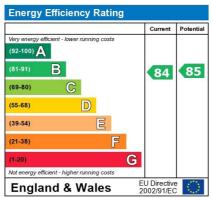

The energy efficiency rating is a measure of the overall efficiency of a home. The higher the rating the more energy efficient the home is and the lower the fuel bills will be.