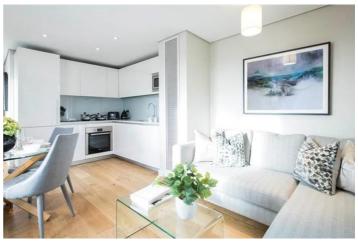

#### PROPERTY DESCRIPTION

Prepare to be captivated by this remarkable three bedroom apartment, boasting breathtaking views from its south-facing terrace in the heart of the Paddington Basin.

Situated on the 14th floor of a prestigious building and spanning an impressive 912 sq ft. This apartment offers a range of amenities, including a concierge service, lift service, and secure underground parking.

The bright and airy living space comprises a beautifully designed reception room seamlessly connected to a modern, open-plan kitchen. With three generously sized bedrooms and two well-appointed bathrooms, this apartment offers both comfort and style.