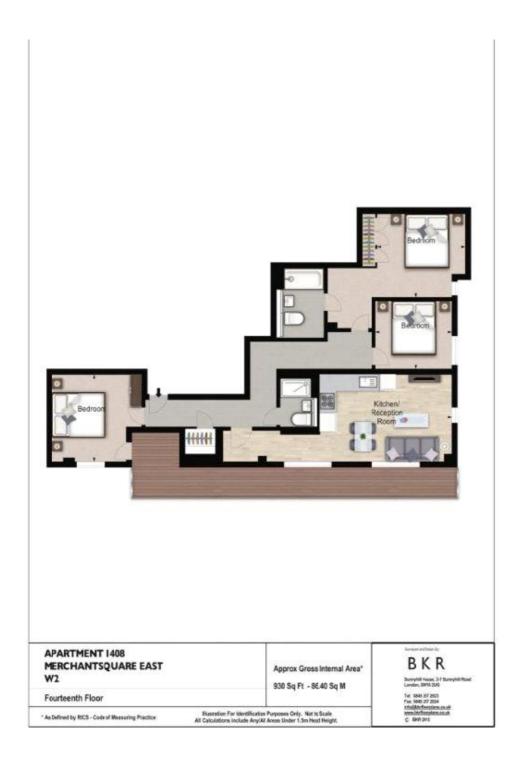

#### PROPERTY DESCRIPTION

Prepare to be captivated by this remarkable three bedroom apartment, boasting breathtaking views from its south-facing terrace in the heart of the Paddington Basin.

Situated on the 14th floor of a prestigious building and spanning an impressive 912 sq ft. This apartment offers a range of amenities, including a concierge service, lift service, and secure underground parking.

The bright and airy living space comprises a beautifully designed reception room seamlessly connected to a modern, open-plan kitchen. With three generously sized bedrooms and two well-appointed bathrooms, this apartment offers both comfort and style.