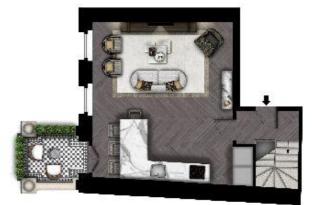

1 Mayfair Place, London W1J 8AJ, United Kingdom

1 Mayfair Place, London W1J 8AJ, United Kingdom

Key :-W - Wardrobe JB - Juliette Balcony

COURT YARD LEVEL

APPROX, GROSS INTERNAL AREA." 1035 Ft." + 16.15 N."

GROUND FLOOR

Porch Cole at

DUPLEX APARTMENT C 21-22 prince of Wales terrace London W8 5PQ

с нысяют

SCALE 1:100 @ 44 Plans Drawn: 22.01.2020

MAYFAIR SQUARE

1 Mayfair Place, London W1J 8AJ, United Kingdom

The energy efficiency rating is a measure of the overall efficiency of a home. The higher the rating the more energy efficient the home is and the lower the fuel bills will be.