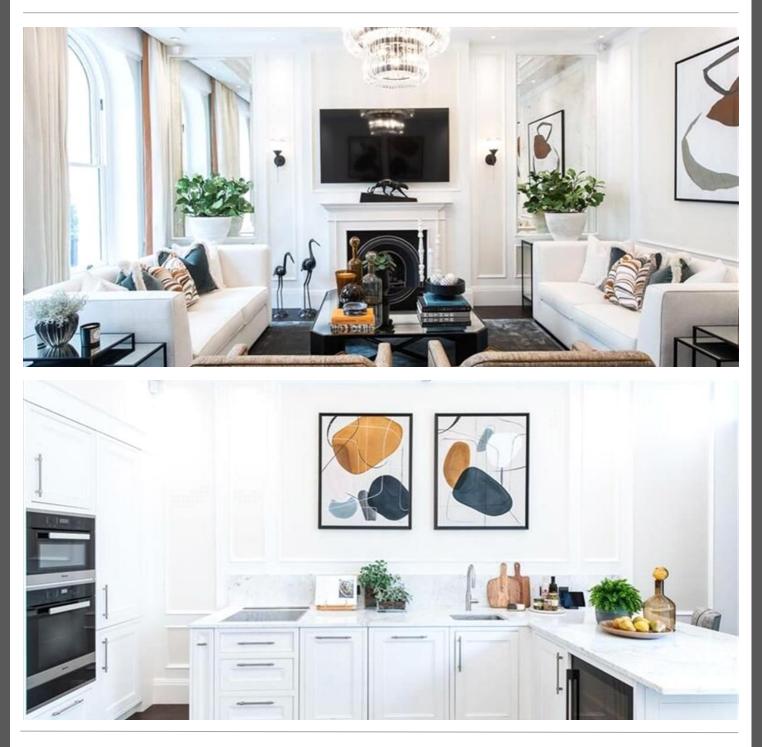

The hand-built kitchen is a masterpiece, featuring bespoke Calcutta marble imported from Italy. Miele appliances, including an oven, warming drawer, microwave, induction hob, wine cooler, and dishwasher, enhance the culinary experience.

The open-plan design of the reception room and kitchen creates an elegant ambiance, accentuated by panelled walls, a chandelier, and an ornate up-lighting coffer-coved ceiling. Dual-aspect doors seamlessly lead to the private terrace, bringing the outdoors in.