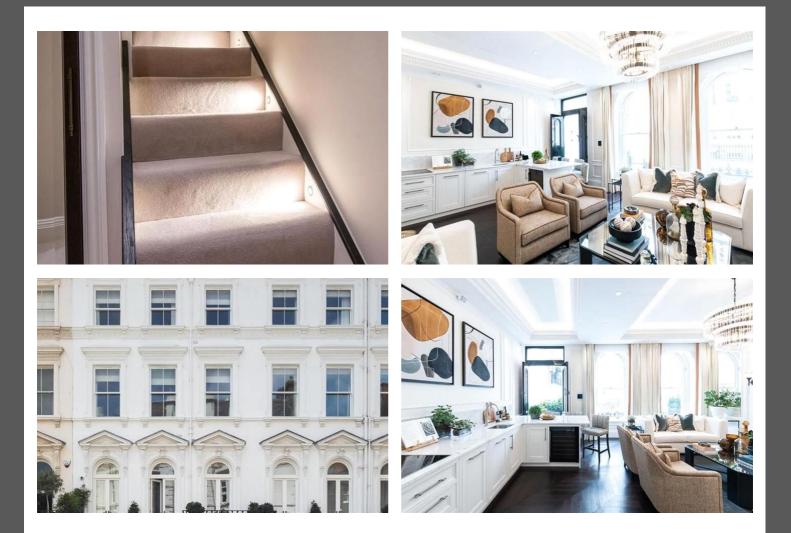

#### **PROPERTY DESCRIPTION**

An exceptionally Luxurious two-bedroom apartment, covering an impressive 1,035 sq. ft and situated across the Courtyard and Ground Floor levels of an exclusive boutique super prime building.

Exquisitely furnished and interior designed to the highest standard, this apartment exudes luxury and sophistication. Boasting two terraces on different levels, one accessible from the reception room and the other from the primary bedroom, it offers a delightful outdoor experience.

The hand-built kitchen is a masterpiece, featuring bespoke Calcutta marble imported from Italy. Miele appliances, including an oven, warming drawer, microwave, induction hob, wine cooler, and dishwasher, enhance the culinary experience.

The open-plan design of the reception room and kitchen creates an elegant ambiance, accentuated by panelled walls, a chandelier, and an ornate up-lighting coffer-coved ceiling. Dual-aspect doors seamlessly lead to the private terrace, bringing the outdoors in.

The primary bedroom is a retreat of luxury with built-in wardrobes, a lavish marble en suite bathroom featuring underfloor heating and mirror-fronted cabinet units with integrated demisters. A door from the primary bedroom also leads to the private courtyard, providing a serene escape. The second bedroom is equally impressive with built-in wardrobes and an en suite marble shower room.

To further elevate the living experience, the apartment is equipped with WIFI, Samsung smart TVs with Sonos soundbars, and comfort cooling. A kitchen pack is provided for the convenience of all tenancies, ensuring a seamless transition into this luxurious abode.