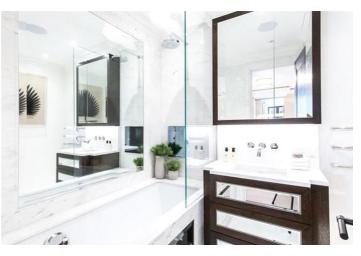

The primary bedroom is a retreat of luxury with built-in wardrobes, a lavish marble en suite bathroom featuring underfloor heating and mirror-fronted cabinet units with integrated demisters. A door from the primary bedroom also leads to the private courtyard, providing a serene escape. The second bedroom is equally impressive with built-in wardrobes and an en suite marble shower room.