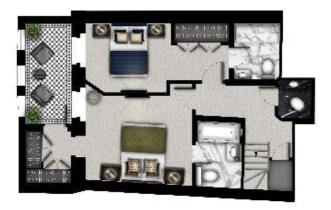

1 Mayfair Place, London W1J 8AJ, United Kingdom

1 Mayfair Place, London W1J 8AJ, United Kingdom

Key :-W - Wardrobe JB - Juliette Balcony

COURT YARD LEVEL

APPROX, GROSS INTERNAL AREA." 1035 Ft." + 16.15 N."

GROUND FLOOR

Porch Cole at

DUPLEX APARTMENT C 21-22 prince of Wales terrace London W8 5PQ

с нысяют

SCALE 1:100 @ 44 Plans Drawn: 22.01.2020

MAYFAIR SQUARE

1 Mayfair Place, London W1J 8AJ, United Kingdom

The energy efficiency rating is a measure of the overall efficiency of a home. The higher the rating the more energy efficient the home is and the lower the fuel bills will be.