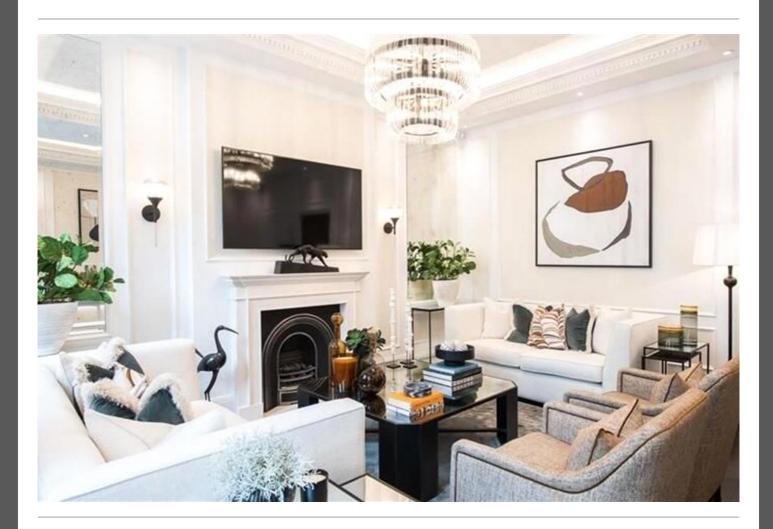

Exquisitely furnished and interior designed to the highest standard, this apartment exudes luxury and sophistication. Boasting two terraces on different levels, one accessible from the reception room and the other from the primary bedroom, it offers a delightful outdoor experience.

The open-plan design of the reception room and kitchen creates an elegant ambiance, accentuated by panelled walls, a chandelier, and an ornate up-lighting coffer-coved ceiling. Dual-aspect doors seamlessly lead to the private terrace, bringing the outdoors in.