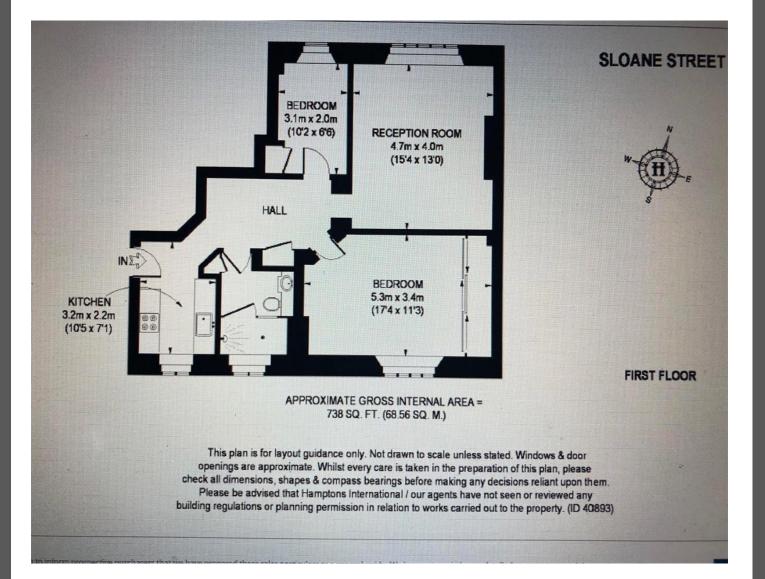

#### **PROPERTY DESCRIPTION**

Situated within a beautiful residential building, this luxurious two-bedroom lateral apartment spans over 700 sq ft.

Accessible through a stylish communal entrance, the apartment greets you with a central entrance hall that leads to a generously sized reception room, providing ample space for both living and dining areas. Furthermore, the apartment boasts a well-equipped kitchen and a superbly designed shower room, adding to the overall appeal of this beautiful residence.

Tenure: Leasehold (99 years) Service Charge: £7,000 per year

1 Mayfair Place, London W1J 8AJ, United Kingdom

1 Mayfair Place, London W1J 8AJ, United Kingdom +44 (0)207 184 9888 | info@mayfairsquare.co.uk | www.mayfairsquare.co.uk