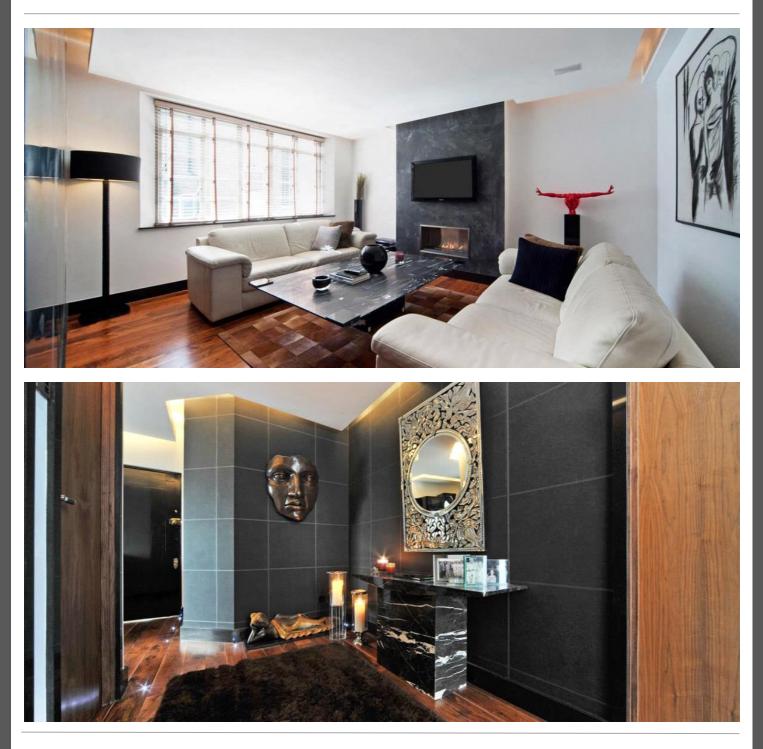

#### **PROPERTY DESCRIPTION**

Situated within a beautiful residential building, this luxurious two-bedroom lateral apartment spans over 700 sq ft.

Accessible through a stylish communal entrance, the apartment greets you with a central entrance hall that leads to a generously sized reception room, providing ample space for both living and dining areas. Furthermore, the apartment boasts a well-equipped kitchen and a superbly designed shower room, adding to the overall appeal of this beautiful residence.