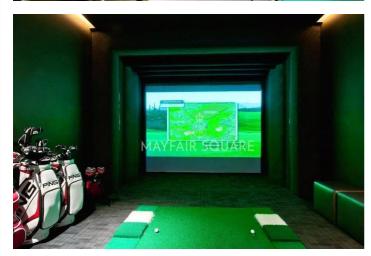

1 Mayfair Place, London W1J 8AJ, United Kingdom

- Squash court with digital scoring
- Virtual games room with golf simulator
- Serpentine Suite (catering for approximately 36 seated guests or canapés for up to 100)
- The Screening Room cinema with seating for 18 guests
- Park Library with bar
- Two private meeting rooms with conference facilities
- Dedicated House car for residents' use
- Private temperature controlled wine storage for each apartment