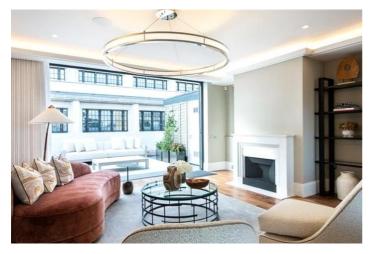

The apartment has been meticulously crafted to offer a luxurious, bright, and opulent living experience. The reception and dining room feature expansive windows and an open-plan, fully integrated kitchen/breakfast room, providing exceptional entertaining and living spaces. A stunning customized glass staircase offers uninterrupted double-height views across London, guiding you to a unique entertainment and relaxation space boasting several lavish areas and comfortable dining for 10 people. The open-plan layout seamlessly integrates with two stunning outdoor seating areas, accessible through multiple Bi-Folding doors.

Additionally, the apartment offers ample storage space, underfloor heating, lift service, a built-in audio-visual system, and air conditioning. Ideally situated, the property is mere moments away from South Kensington (Piccadilly, District, and Circle lines) underground stations.