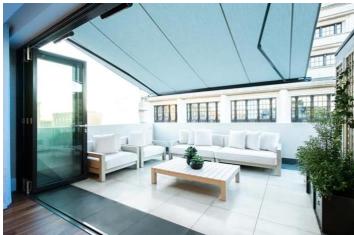

The apartment has been meticulously crafted to offer a luxurious, bright, and opulent living experience. The reception and dining room feature expansive windows and an open-plan, fully integrated kitchen/breakfast room, providing exceptional entertaining and living spaces. A stunning customized glass staircase offers uninterrupted double-height views across London, guiding you to a unique entertainment and relaxation space boasting several lavish areas and comfortable dining for 10 people. The open-plan layout seamlessly integrates with two stunning outdoor seating areas, accessible through multiple Bi-Folding doors.

Additionally, the apartment offers ample storage space, underfloor heating, lift service, a built-in audio-visual system, and air conditioning. Ideally situated, the property is mere moments away from South Kensington (Piccadilly, District, and Circle lines) underground stations.