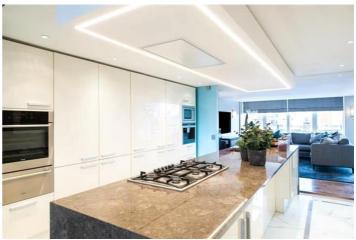

The apartment has been meticulously crafted to offer a luxurious, bright, and opulent living experience. The reception and dining room feature expansive windows and an open-plan, fully integrated kitchen/breakfast room, providing exceptional entertaining and living spaces. A stunning customized glass staircase offers uninterrupted double-height views across London, guiding you to a unique entertainment and relaxation space boasting several lavish areas and comfortable dining for 10 people. The open-plan layout seamlessly integrates with two stunning outdoor seating areas, accessible through multiple Bi-Folding doors.