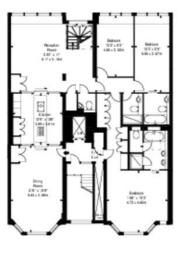

1 Mayfair Place, London W1J 8AJ, United Kingdom

RETH FLOOR

SIXTHFLOOR

APPROX GROSS INTERNAL AREA \* 3059 Ft 2 - 284.19 M 2 APPROX. OUTSIDE SPACE AREA \* 605 Ft \* - 56.20 M \* Prized; Datale: FLAT 11 IMPERIAL HOUSE 11-13 YOUNG STREET LONDON W8 5EH

SCALE - 1200 @ A4

REFERENCE NUMBER: 102937

Plans Drawn: 13.01.2022

BKR

Hidranoy Work Space
1 Bright Ness
London

Tel: 0945 257 2023 Info@blarf.corplans.co.uk sens blarf.corplans.co.uk

1 Mayfair Place, London W1J 8AJ, United Kingdom