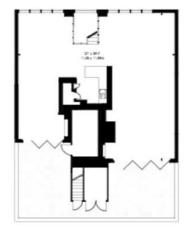

1 Mayfair Place, London W1J 8AJ, United Kingdom

RETH FLOOR

SIXTHFLOOR

APPROX GROSS INTERNAL AREA \* 3059 Ft 2 - 284.19 M 2 APPROX. OUTSIDE SPACE AREA \* 605 Ft \* - 56.20 M \* Prized; Datale: FLAT 11 IMPERIAL HOUSE 11-13 YOUNG STREET LONDON W8 5EH

SCALE - 1200 @ A4

REFERENCE NUMBER: 102937

Plans Drawn: 13.01.2022

BKR

Hidranoy Work Space
1 Bright Ness
London

Tel: 0945 257 2023 Info@blarf.corplans.co.uk sens blarf.corplans.co.uk

1 Mayfair Place, London W1J 8AJ, United Kingdom