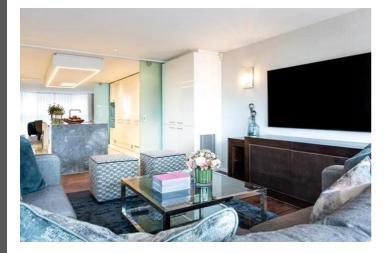

The apartment has been meticulously crafted to offer a luxurious, bright, and opulent living experience. The reception and dining room feature expansive windows and an open-plan, fully integrated kitchen/breakfast room, providing exceptional entertaining and living spaces. A stunning customized glass staircase offers uninterrupted double-height views across London, guiding you to a unique entertainment and relaxation space boasting several lavish areas and comfortable dining for 10 people. The open-plan layout seamlessly integrates with two stunning outdoor seating areas, accessible through multiple Bi-Folding doors.

Additionally, the apartment offers ample storage space, underfloor heating, lift service, a built-in audio-visual system, and air conditioning. Ideally situated, the property is mere moments away from South Kensington (Piccadilly, District, and Circle lines) underground stations.