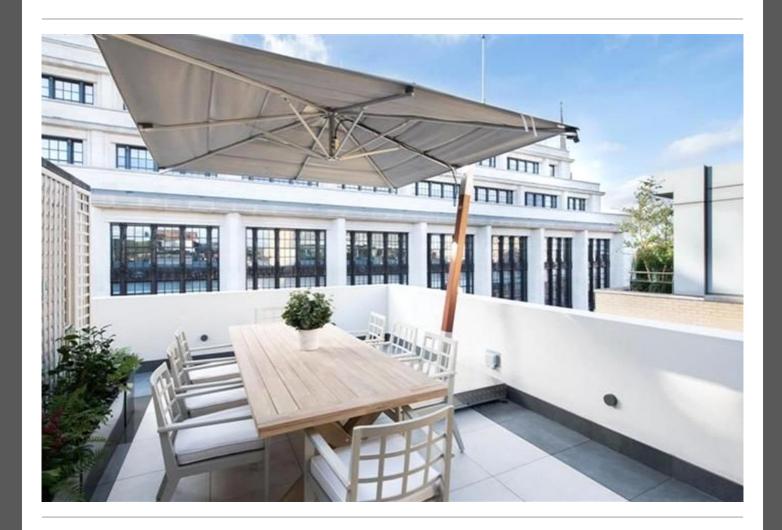

The apartment has been meticulously crafted to offer a luxurious, bright, and opulent living experience. The reception and dining room feature expansive windows and an open-plan, fully integrated kitchen/breakfast room, providing exceptional entertaining and living spaces. A stunning customized glass staircase offers uninterrupted double-height views across London, guiding you to a unique entertainment and relaxation space boasting several lavish areas and comfortable dining for 10 people. The open-plan layout seamlessly integrates with two stunning outdoor seating areas, accessible through multiple Bi-Folding doors.

Additionally, the apartment offers ample storage space, underfloor heating, lift service, a built-in audio-visual system, and air conditioning. Ideally situated, the property is mere moments away from South Kensington (Piccadilly, District, and Circle lines) underground stations.