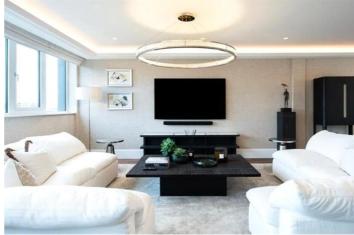

The apartment has been meticulously crafted to offer a luxurious, bright, and opulent living experience. The reception and dining room feature expansive windows and an open-plan, fully integrated kitchen/breakfast room, providing exceptional entertaining and living spaces. A stunning customized glass staircase offers uninterrupted double-height views across London, guiding you to a unique entertainment and relaxation space boasting several lavish areas and comfortable dining for 10 people. The open-plan layout seamlessly integrates with two stunning outdoor seating areas, accessible through multiple Bi-Folding doors.

Additionally, the apartment offers ample storage space, underfloor heating, lift service, a built-in audio-visual system, and air conditioning. Ideally situated, the property is mere moments away from South Kensington (Piccadilly, District, and Circle lines) underground stations.