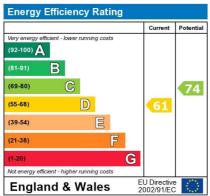

The energy efficiency rating is a measure of the overall efficiency of a home. The higher the rating the more energy efficient the home is and the lower the fuel bills will be.