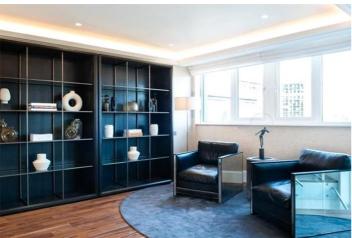

The apartment has been meticulously crafted to offer a luxurious, bright, and opulent living experience. The reception and dining room feature expansive windows and an open-plan, fully integrated kitchen/breakfast room, providing exceptional entertaining and living spaces. A stunning customized glass staircase offers uninterrupted double-height views across London, guiding you to a unique entertainment and relaxation space boasting several lavish areas and comfortable dining for 10 people. The open-plan layout seamlessly integrates with two stunning outdoor seating areas, accessible through multiple Bi-Folding doors.

Additionally, the apartment offers ample storage space, underfloor heating, lift service, a built-in audio-visual system, and air conditioning. Ideally situated, the property is mere moments away from South Kensington (Piccadilly, District, and Circle lines) underground stations.