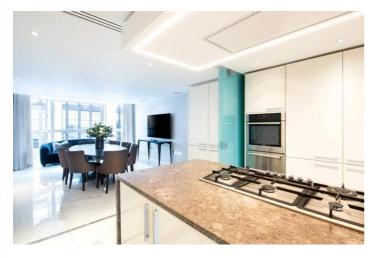

The apartment has been meticulously crafted to offer a luxurious, bright, and opulent living experience. The reception and dining room feature expansive windows and an open-plan, fully integrated kitchen/breakfast room, providing exceptional entertaining and living spaces. A stunning customized glass staircase offers uninterrupted double-height views across London, guiding you to a unique entertainment and relaxation space boasting several lavish areas and comfortable dining for 10 people. The open-plan layout seamlessly integrates with two stunning outdoor seating areas, accessible through multiple Bi-Folding doors.