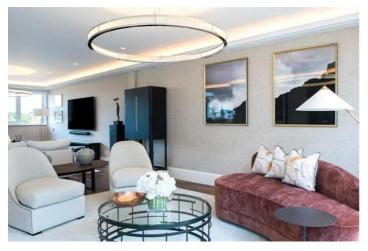

### PROPERTY DESCRIPTION

An extraordinary and luxurious duplex penthouse apartment recently renovated and interior-designed, spanning 3,664 square feet in Kensington.

This residence boasts three generously proportioned double bedrooms, two en-suite bathrooms, a family bathroom, and a guest WC, all housed within a boutique modern building nestled in the heart of trendy Kensington.

The apartment has been meticulously crafted to offer a luxurious, bright, and opulent living experience. The reception and dining room feature expansive windows and an open-plan, fully integrated kitchen/breakfast room, providing exceptional entertaining and living spaces. A stunning customized glass staircase offers uninterrupted double-height views across London, guiding you to a unique entertainment and relaxation space boasting several lavish areas and comfortable dining for 10 people. The open-plan layout seamlessly integrates with two stunning outdoor seating areas, accessible through multiple Bi-Folding doors.