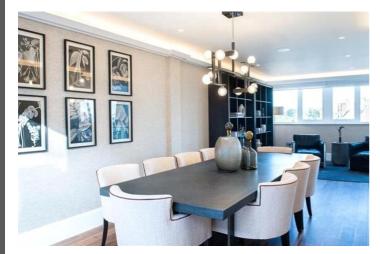

The apartment has been meticulously crafted to offer a luxurious, bright, and opulent living experience. The reception and dining room feature expansive windows and an open-plan, fully integrated kitchen/breakfast room, providing exceptional entertaining and living spaces. A stunning customized glass staircase offers uninterrupted double-height views across London, guiding you to a unique entertainment and relaxation space boasting several lavish areas and comfortable dining for 10 people. The open-plan layout seamlessly integrates with two stunning outdoor seating areas, accessible through multiple Bi-Folding doors.