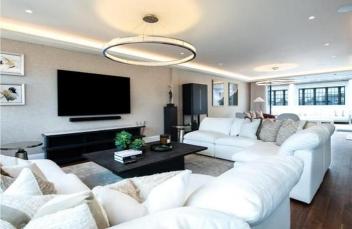

The apartment has been meticulously crafted to offer a luxurious, bright, and opulent living experience. The reception and dining room feature expansive windows and an open-plan, fully integrated kitchen/breakfast room, providing exceptional entertaining and living spaces. A stunning customized glass staircase offers uninterrupted double-height views across London, guiding you to a unique entertainment and relaxation space boasting several lavish areas and comfortable dining for 10 people. The open-plan layout seamlessly integrates with two stunning outdoor seating areas, accessible through multiple Bi-Folding doors.