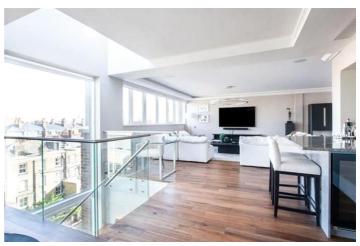

The apartment has been meticulously crafted to offer a luxurious, bright, and opulent living experience. The reception and dining room feature expansive windows and an open-plan, fully integrated kitchen/breakfast room, providing exceptional entertaining and living spaces. A stunning customized glass staircase offers uninterrupted double-height views across London, guiding you to a unique entertainment and relaxation space boasting several lavish areas and comfortable dining for 10 people. The open-plan layout seamlessly integrates with two stunning outdoor seating areas, accessible through multiple Bi-Folding doors.

Additionally, the apartment offers ample storage space, underfloor heating, lift service, a built-in audio-visual system, and air conditioning. Ideally situated, the property is mere moments away from South Kensington (Piccadilly, District, and Circle lines) underground stations.