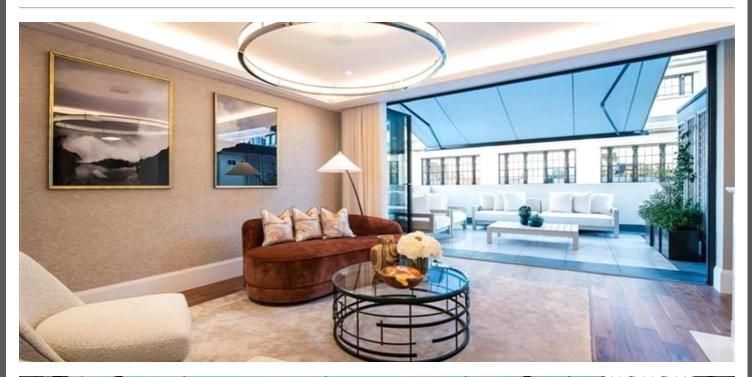

The apartment has been meticulously crafted to offer a luxurious, bright, and opulent living experience. The reception and dining room feature expansive windows and an open-plan, fully integrated kitchen/breakfast room, providing exceptional entertaining and living spaces. A stunning customized glass staircase offers uninterrupted double-height views across London, guiding you to a unique entertainment and relaxation space boasting several lavish areas and comfortable dining for 10 people. The open-plan layout seamlessly integrates with two stunning outdoor seating areas, accessible through multiple Bi-Folding doors.

Additionally, the apartment offers ample storage space, underfloor heating, lift service, a built-in audio-visual system, and air conditioning. Ideally situated, the property is mere moments away from South Kensington (Piccadilly, District, and Circle lines) underground stations.