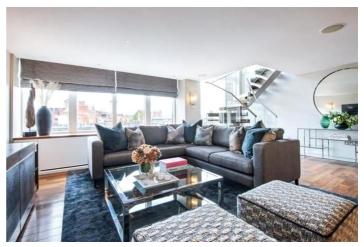

The apartment has been meticulously crafted to offer a luxurious, bright, and opulent living experience. The reception and dining room feature expansive windows and an open-plan, fully integrated kitchen/breakfast room, providing exceptional entertaining and living spaces. A stunning customized glass staircase offers uninterrupted double-height views across London, guiding you to a unique entertainment and relaxation space boasting several lavish areas and comfortable dining for 10 people. The open-plan layout seamlessly integrates with two stunning outdoor seating areas, accessible through multiple Bi-Folding doors.