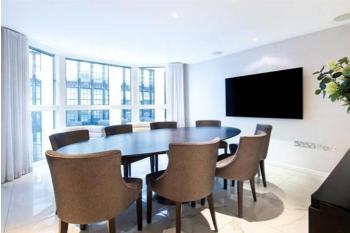

The apartment has been meticulously crafted to offer a luxurious, bright, and opulent living experience. The reception and dining room feature expansive windows and an open-plan, fully integrated kitchen/breakfast room, providing exceptional entertaining and living spaces. A stunning customized glass staircase offers uninterrupted double-height views across London, guiding you to a unique entertainment and relaxation space boasting several lavish areas and comfortable dining for 10 people. The open-plan layout seamlessly integrates with two stunning outdoor seating areas, accessible through multiple Bi-Folding doors.

Additionally, the apartment offers ample storage space, underfloor heating, lift service, a built-in audio-visual system, and air conditioning. Ideally situated, the property is mere moments away from South Kensington (Piccadilly, District, and Circle lines) underground stations.