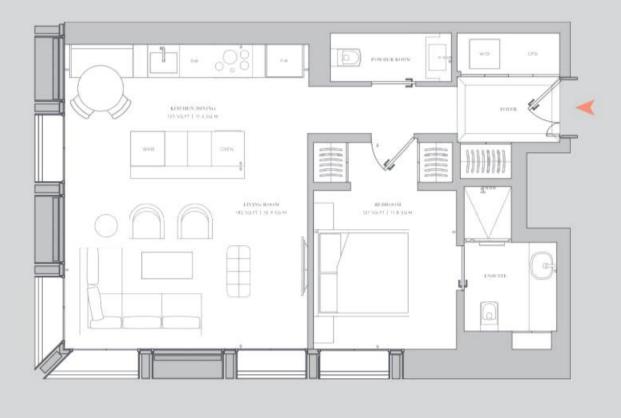

### PROPERTY DESCRIPTION

This exceptional one-bedroom apartment is situated in a luxurious development in the prestigious Mayfair district. The apartment boasts a spacious open plan living and kitchen area seamlessly integrated with the dining space.

The elegantly designed bedroom features its own luxurious en-suite bathroom. The fully fitted kitchen is equipped with top-of-the-line appliances and sleek cabinetry.

With the additional benefit of a guest room, the apartment is flooded with natural light and finished to the highest standards. Situated in the Mandarin Residence, residents can enjoy a range of amenities and services including concierge assistance, a fitness centre, and spa facilities, offering a lifestyle of unparalleled luxury. The apartment at Mandarin Oriental represents refined living in one of London's most exclusive neighbourhoods.