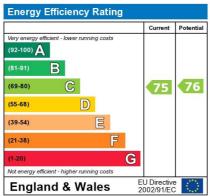

The energy efficiency rating is a measure of the overall efficiency of a home. The higher the rating the more energy efficient the home is and the lower the fuel bills will be.