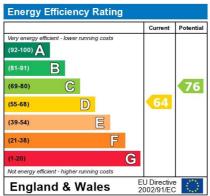

# MANSFIELD STREET, MARYLEBONE LONDON W1 £1,050 PW

The energy efficiency rating is a measure of the overall efficiency of a home. The higher the rating the more energy efficient the home is and the lower the fuel bills will be.