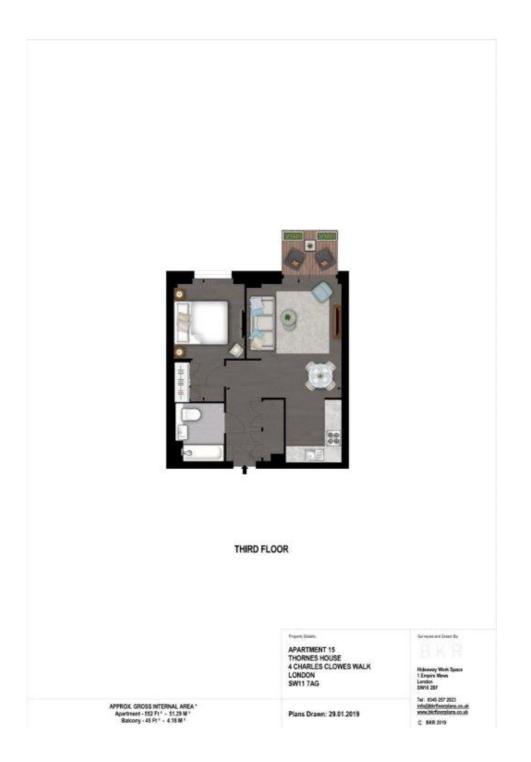

#### **PROPERTY DESCRIPTION**

A beautiful one-bedroom apartment located in Nine Elms on London's iconic South Bank.

Boasting one double bedroom and one bathroom, this impressive apartment is located on the 3rd floor. With a dedicated concierge, lift service, gym, media room, board room, and secure underground parking, this prestigious building offers an array of amenities.

The apartment boasts a spacious reception area equipped with Samsung Smart TVs and Bose sound bars, featuring built-in Amazon Alexa to control the lighting, TV, and heating systems. The open-plan reception room includes a fully fitted kitchen with integrated AEG appliances and floor-to -ceiling windows. The apartment offers one double bedroom and one bathroom. Additionally, there is a private balcony accessible from the reception area. The apartment also benefits from ample storage space.