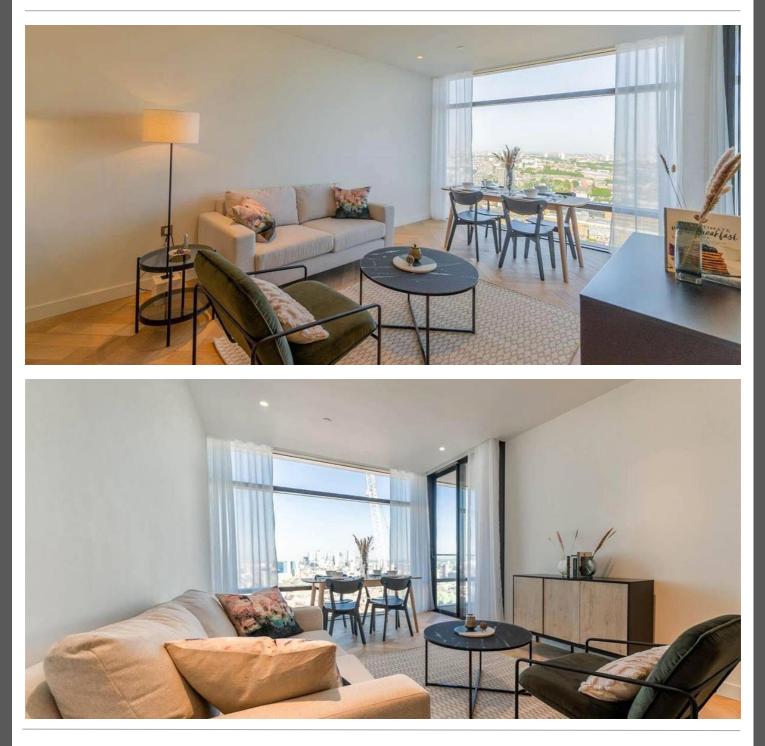

#### **PROPERTY DESCRIPTION**

Indulge in luxurious living with this exquisite one-bedroom apartment featuring a terrace on the 26th floor.

Floor-to-ceiling windows bathe the interior in radiant natural light, while offering breath taking views across London that enhance the overall beauty of the space.

This lateral apartment spans 519 square feet of space, coupled with 40 square feet of outdoor terrace.

Experience an unparalleled level of privacy and comfort in this thoughtfully crafted apartment featuring one double bedroom and one bathroom with high-quality fixtures and fittings, ensuring a heightened sense of refinement and convenience for residents.

A fully equipped designer kitchen awaits, complete with integrated appliances and sleek cabinetry, ensuring culinary endeavours are executed with ease and finesse.

The apartments private terrace provides a captivating backdrop of London's skyline. The terrace invites residents to bask in tranquillity, relish in sun-soaked moments, or entertain guests, the terrace offers the pinnacle of luxury and comfort.