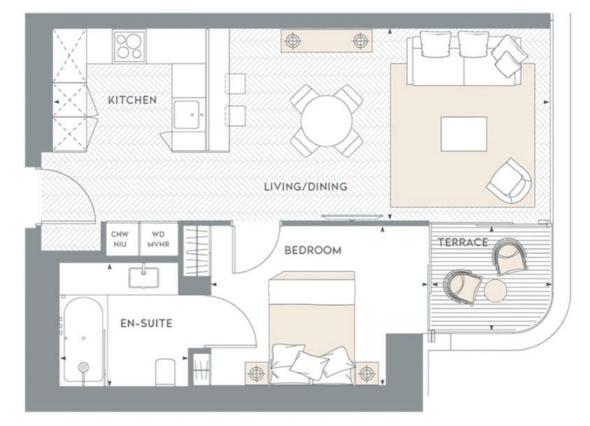

This lateral apartment spans 519 square feet of space, coupled with 40 square feet of outdoor terrace.

Experience an unparalleled level of privacy and comfort in this thoughtfully crafted apartment featuring one double bedroom and one bathroom with high-quality fixtures and fittings, ensuring a heightened sense of refinement and convenience for residents.

#### 1 Bed / 1 Bath

Apartment: 519 Sqft Terraces: 40 Sqft

1 Mayfair Place, London W1J 8AJ, United Kingdom

1 Mayfair Place, London W1J 8AJ, United Kingdom