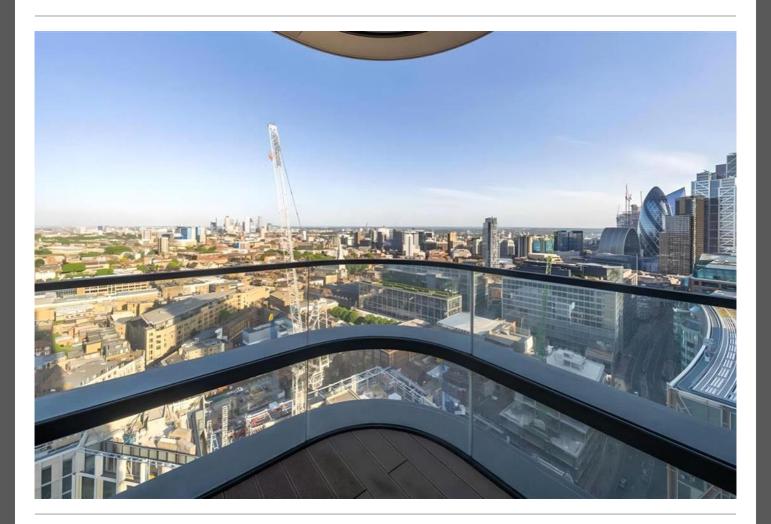

#### **PROPERTY DESCRIPTION**

Indulge in luxurious living with this exquisite one-bedroom apartment featuring a terrace on the 26th floor.

Floor-to-ceiling windows bathe the interior in radiant natural light, while offering breath taking views across London that enhance the overall beauty of the space.

Set within this iconic 50-story residential tower in the heart of Shoreditch, one of London's most vibrant neighbourhoods, this apartment offers an unparalleled opportunity to indulge in a lifestyle of luxury.

A fully equipped designer kitchen awaits, complete with integrated appliances and sleek cabinetry, ensuring culinary endeavours are executed with ease and finesse.

The apartments private terrace provides a captivating backdrop of London's skyline. The terrace invites residents to bask in tranquillity, relish in sun-soaked moments, or entertain guests, the terrace offers the pinnacle of luxury and comfort.