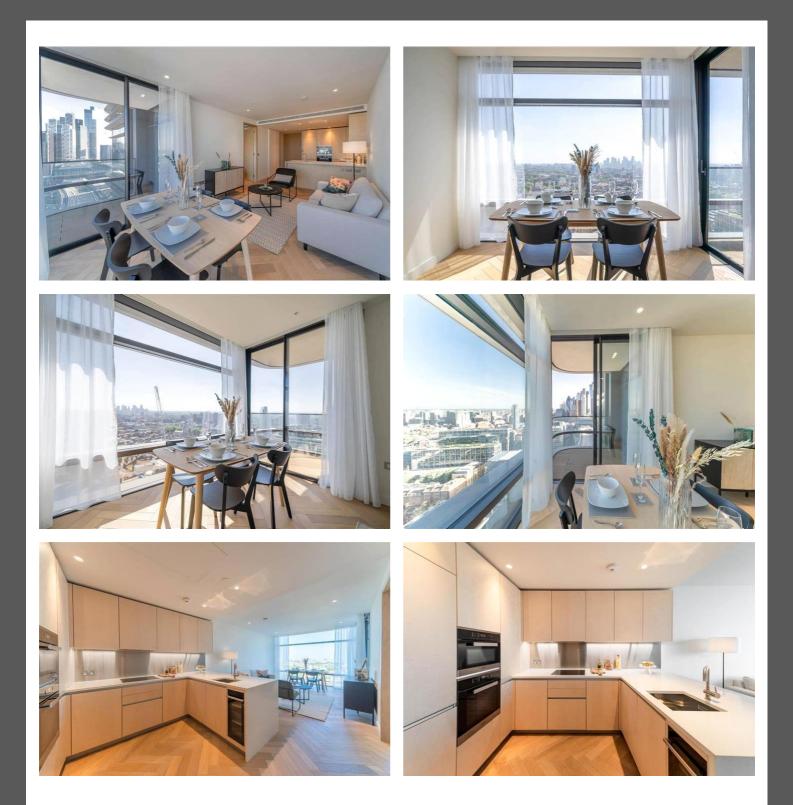

This lateral apartment spans 519 square feet of space, coupled with 40 square feet of outdoor terrace.

Experience an unparalleled level of privacy and comfort in this thoughtfully crafted apartment featuring one double bedroom and one bathroom with high-quality fixtures and fittings, ensuring a heightened sense of refinement and convenience for residents.

A fully equipped designer kitchen awaits, complete with integrated appliances and sleek cabinetry, ensuring culinary endeavours are executed with ease and finesse.

The apartments private terrace provides a captivating backdrop of London's skyline. The terrace invites residents to bask in tranquillity, relish in sun-soaked moments, or entertain guests, the terrace offers the pinnacle of luxury and comfort.