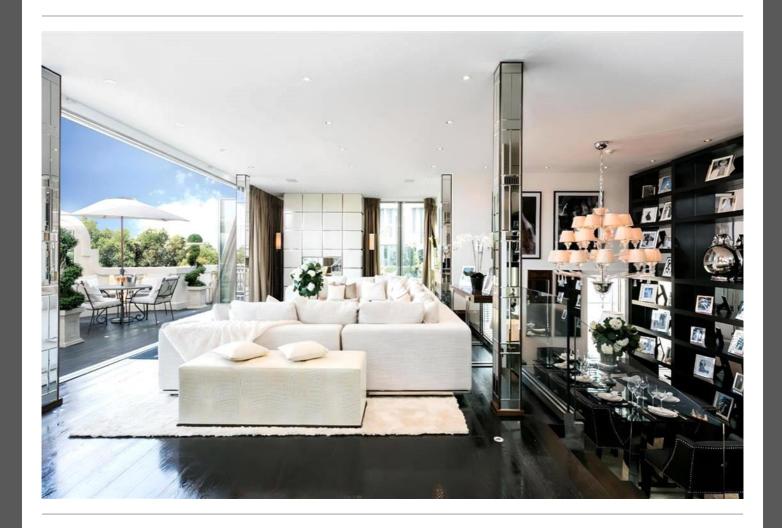

### PROPERTY DESCRIPTION

Luxurious six bedroom penthouse with views breathtaking views of Hyde Park.

This exceptional penthouse spans 10,000 sq ft and is interior designed to the highest standards, featuring six outdoor terraces with breathtaking views of Hyde Park. The penthouse includes six bedrooms, with the master bedroom offering two separate bathrooms, inter-connecting dressing areas, a Jacuzzi, and a private terrace. The additional five bedrooms each have their own bathrooms and access to private terraces.

The 27ft-wide reception room boasts floor-to-ceiling bi-folding doors that fully open to the terraces, seamlessly blending indoor and outdoor living. The property also features a spacious eat-in designer kitchen, a separate staff kitchen, an office/study, and a music room with a baby grand piano and bar.