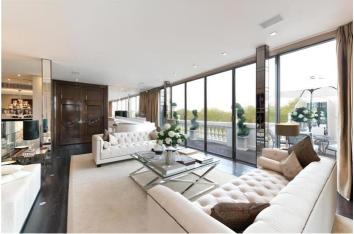

### PROPERTY DESCRIPTION

Luxurious six bedroom penthouse with views breathtaking views of Hyde Park.

This exceptional penthouse spans 10,000 sq ft and is interior designed to the highest standards, featuring six outdoor terraces with breathtaking views of Hyde Park. The penthouse includes six bedrooms, with the master bedroom offering two separate bathrooms, inter-connecting dressing areas, a Jacuzzi, and a private terrace. The additional five bedrooms each have their own bathrooms and access to private terraces.

The 27ft-wide reception room boasts floor-to-ceiling bi-folding doors that fully open to the terraces, seamlessly blending indoor and outdoor living. The property also features a spacious eat-in designer kitchen, a separate staff kitchen, an office/study, and a music room with a baby grand piano and bar.