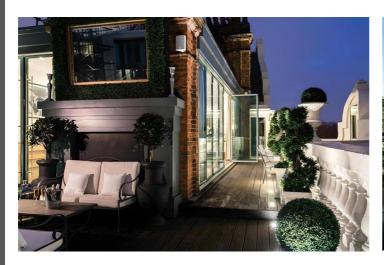

### PROPERTY DESCRIPTION

Luxurious six bedroom penthouse with views breathtaking views of Hyde Park.

This exceptional penthouse spans 10,000 sq ft and is interior designed to the highest standards, featuring six outdoor terraces with breathtaking views of Hyde Park. The penthouse includes six bedrooms, with the master bedroom offering two separate bathrooms, inter-connecting dressing areas, a Jacuzzi, and a private terrace. The additional five bedrooms each have their own bathrooms and access to private terraces.