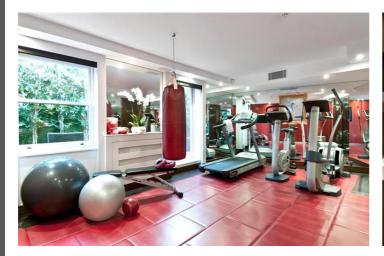

Amenities include a state-of-the-art gym with specialist flooring, an entertainment system, a sun terrace, and a calming therapy room with slate flooring, a treatment couch, and a fitted vanity unit. The penthouse is equipped with a digital home automation system and air conditioning in all rooms, supported by 24-hour security and concierge services. Parking space is available by separate negotiation within the secure gated development.