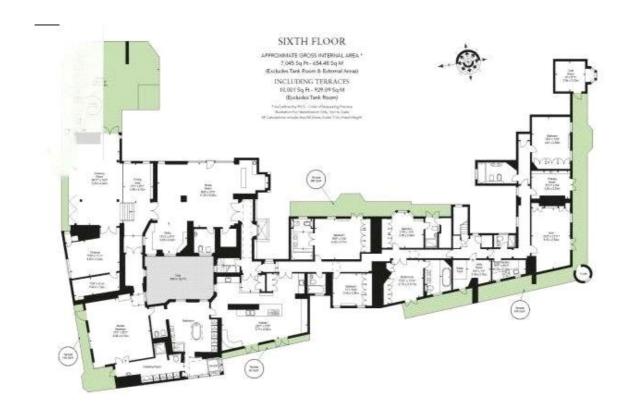

### PROPERTY DESCRIPTION

Luxurious six bedroom penthouse with views breathtaking views of Hyde Park.

This exceptional penthouse spans 10,000 sq ft and is interior designed to the highest standards, featuring six outdoor terraces with breathtaking views of Hyde Park. The penthouse includes six bedrooms, with the master bedroom offering two separate bathrooms, inter-connecting dressing areas, a Jacuzzi, and a private terrace. The additional five bedrooms each have their own bathrooms and access to private terraces.

The 27ft-wide reception room boasts floor-to-ceiling bi-folding doors that fully open to the terraces, seamlessly blending indoor and outdoor living. The property also features a spacious eat-in designer kitchen, a separate staff kitchen, an office/study, and a music room with a baby grand piano and bar.

Amenities include a state-of-the-art gym with specialist flooring, an entertainment system, a sun terrace, and a calming therapy room with slate flooring, a treatment couch, and a fitted vanity unit. The penthouse is equipped with a digital home automation system and air conditioning in all rooms, supported by 24-hour security and concierge services. Parking space is available by separate negotiation within the secure gated development.