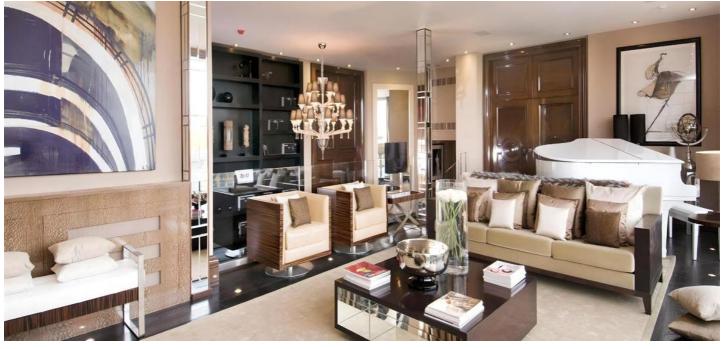

The 27ft-wide reception room boasts floor-to-ceiling bi-folding doors that fully open to the terraces, seamlessly blending indoor and outdoor living. The property also features a spacious eat-in designer kitchen, a separate staff kitchen, an office/study, and a music room with a baby grand piano and bar.