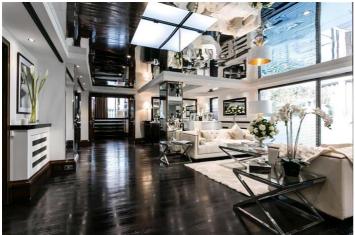

### PROPERTY DESCRIPTION

Luxurious six bedroom penthouse with views breathtaking views of Hyde Park.

This exceptional penthouse spans 10,000 sq ft and is interior designed to the highest standards, featuring six outdoor terraces with breathtaking views of Hyde Park. The penthouse includes six bedrooms, with the master bedroom offering two separate bathrooms, inter-connecting dressing areas, a Jacuzzi, and a private terrace. The additional five bedrooms each have their own bathrooms and access to private terraces.

The 27ft-wide reception room boasts floor-to-ceiling bi-folding doors that fully open to the terraces, seamlessly blending indoor and outdoor living. The property also features a spacious eat-in designer kitchen, a separate staff kitchen, an office/study, and a music room with a baby grand piano and bar.