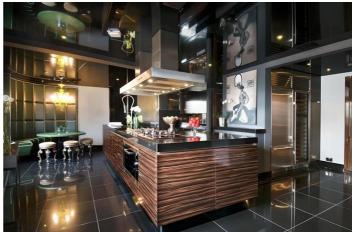

The 27ft-wide reception room boasts floor-to-ceiling bi-folding doors that fully open to the terraces, seamlessly blending indoor and outdoor living. The property also features a spacious eat-in designer kitchen, a separate staff kitchen, an office/study, and a music room with a baby grand piano and bar.