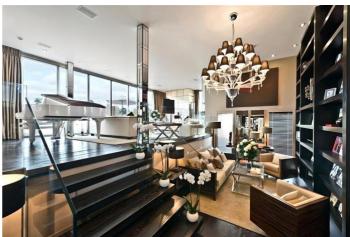

### PROPERTY DESCRIPTION

Luxurious six bedroom penthouse with views breathtaking views of Hyde Park.

This exceptional penthouse spans 10,000 sq ft and is interior designed to the highest standards, featuring six outdoor terraces with breathtaking views of Hyde Park. The penthouse includes six bedrooms, with the master bedroom offering two separate bathrooms, inter-connecting dressing areas, a Jacuzzi, and a private terrace. The additional five bedrooms each have their own bathrooms and access to private terraces.

The 27ft-wide reception room boasts floor-to-ceiling bi-folding doors that fully open to the terraces, seamlessly blending indoor and outdoor living. The property also features a spacious eat-in designer kitchen, a separate staff kitchen, an office/study, and a music room with a baby grand piano and bar.