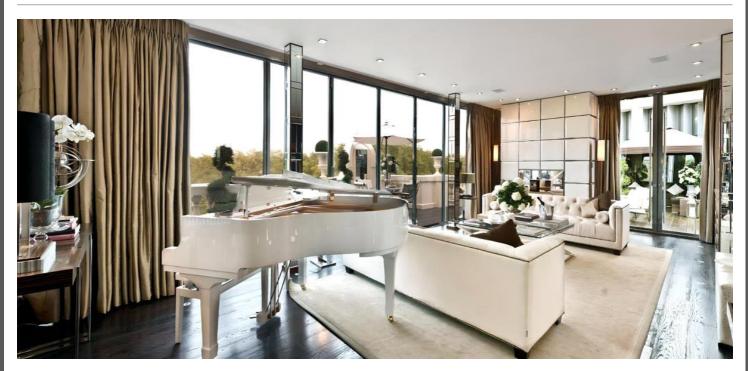

The 27ft-wide reception room boasts floor-to-ceiling bi-folding doors that fully open to the terraces, seamlessly blending indoor and outdoor living. The property also features a spacious eat-in designer kitchen, a separate staff kitchen, an office/study, and a music room with a baby grand piano and bar.