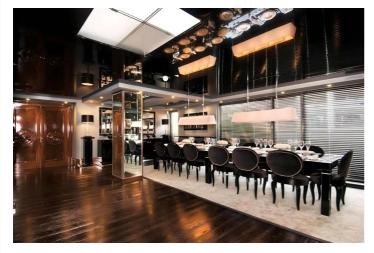

The 27ft-wide reception room boasts floor-to-ceiling bi-folding doors that fully open to the terraces, seamlessly blending indoor and outdoor living. The property also features a spacious eat-in designer kitchen, a separate staff kitchen, an office/study, and a music room with a baby grand piano and bar.