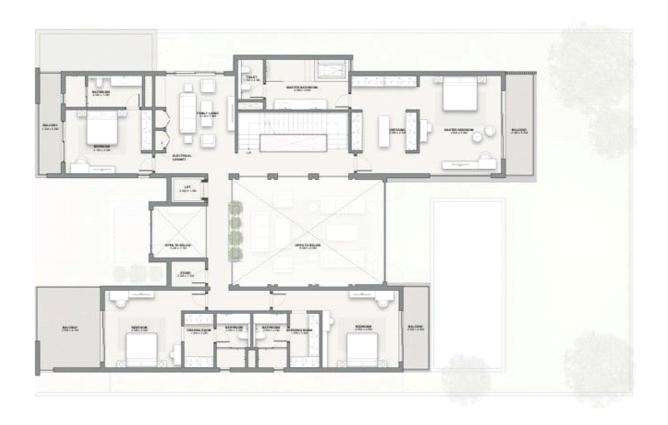

#### PROPERTY DESCRIPTION

We are proud to present a selection of Villa in Dubai.

Spread across a sprawling 8,000+ sq. ft., each villa welcomes you with a spacious entrance court that accommodates three enclosed car parking spaces. The villa extends lavishly over three floors: the ground, the first, and an accessible rooftop terrace.

The master bedroom is a celebration of space and luxury, featuring ultra-luxury walk-in closets, elegantly decorated dressing rooms, and a private attached bath. A specially designed lounge between the bedrooms ensures you never miss out on much-needed quality time with your loved ones.