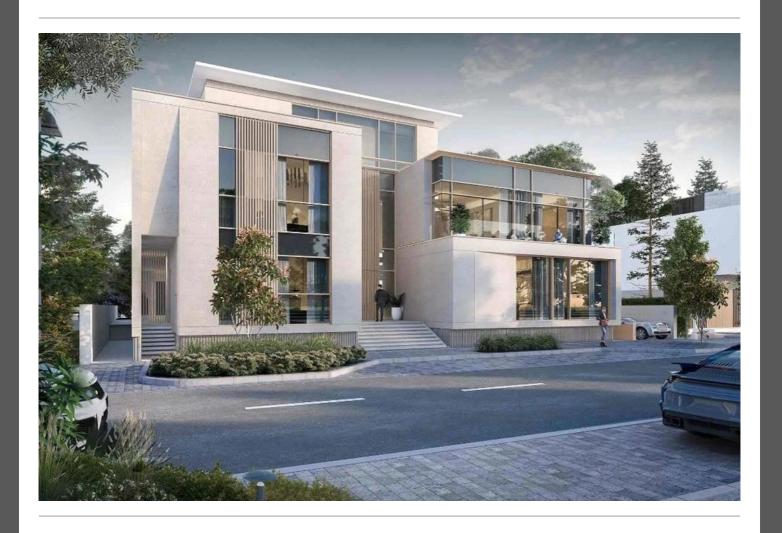

#### PROPERTY DESCRIPTION

We are proud to present a selection of Villa in Dubai.

Spread across a sprawling 8,000+ sq. ft., each villa welcomes you with a spacious entrance court that accommodates three enclosed car parking spaces. The villa extends lavishly over three floors: the ground, the first, and an accessible rooftop terrace.