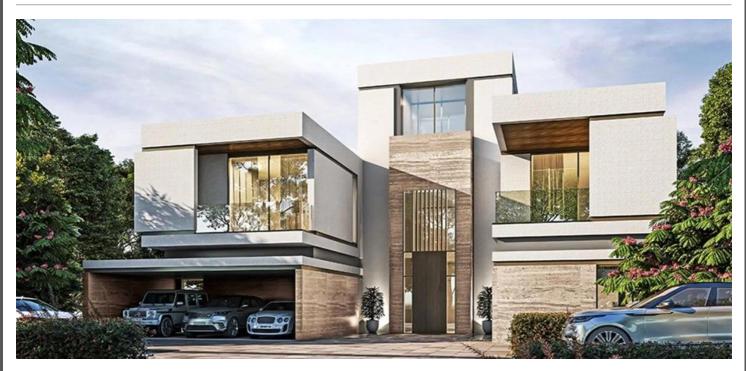

#### PROPERTY DESCRIPTION

We are proud to present a selection of Villa in Dubai.

Spread across a sprawling 8,000+ sq. ft., each villa welcomes you with a spacious entrance court that accommodates three enclosed car parking spaces. The villa extends lavishly over three floors: the ground, the first, and an accessible rooftop terrace.