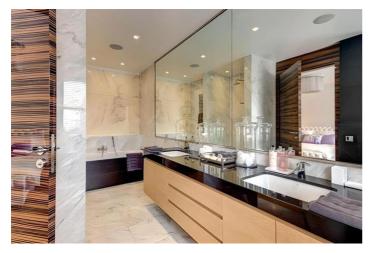

#### PROPERTY DESCRIPTION

An exquisite 7-bedroom luxury house located just a 15-minute walk from Harrods.

Nestled between the prestigious Knightsbridge and Kensington areas, this handsome stuccofronted house offers magnificent proportions. The property features seven bedrooms, four reception rooms, a lift, and a spacious roof terrace.

### Key highlights include:

- A grand entrance hall
- A spacious principal reception room
- A wonderful master bedroom suite
- · Luxurious marble bathrooms
- A contemporary bespoke kitchen/dining room
- A generous roof terrace
- Fully integrated Lutron lighting system and audio-visual system
- Air-conditioning
- I ift
- Ample storage is available in multiple private storage vaults on the lower ground floor.