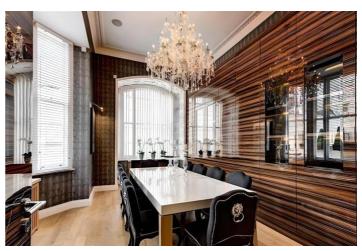

#### PROPERTY DESCRIPTION

An exquisite 7-bedroom luxury house located just a 15-minute walk from Harrods.

Nestled between the prestigious Knightsbridge and Kensington areas, this handsome stuccofronted house offers magnificent proportions. The property features seven bedrooms, four reception rooms, a lift, and a spacious roof terrace.

Arranged over seven floors and providing over 9,400 square feet of versatile living space, this splendid family residence retains a wealth of exquisite period features

### Key highlights include:

- A grand entrance hall
- A spacious principal reception room
- A wonderful master bedroom suite
- · Luxurious marble bathrooms
- A contemporary bespoke kitchen/dining room
- A generous roof terrace
- Fully integrated Lutron lighting system and audio-visual system
- Air-conditioning
- I ift
- Ample storage is available in multiple private storage vaults on the lower ground floor.