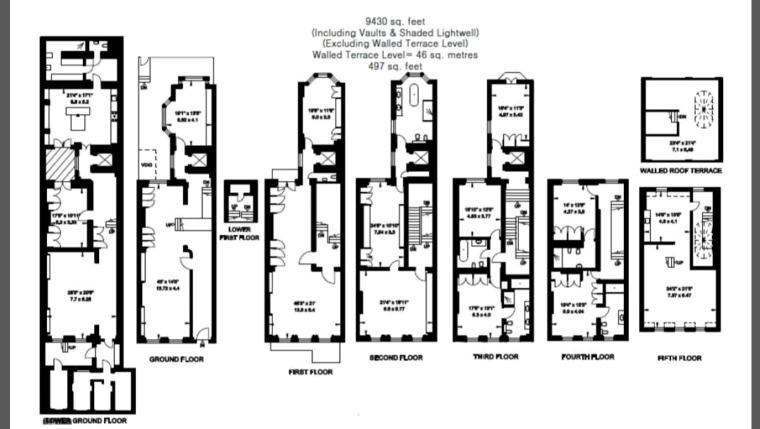

Arranged over seven floors and providing over 9,400 square feet of versatile living space, this splendid family residence retains a wealth of exquisite period features