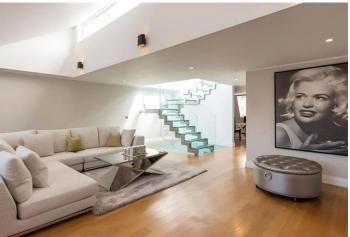

#### PROPERTY DESCRIPTION

An exquisite 7-bedroom luxury house located just a 15-minute walk from Harrods.

Nestled between the prestigious Knightsbridge and Kensington areas, this handsome stuccofronted house offers magnificent proportions. The property features seven bedrooms, four reception rooms, a lift, and a spacious roof terrace.

### Key highlights include:

- A grand entrance hall
- A spacious principal reception room
- A wonderful master bedroom suite
- · Luxurious marble bathrooms
- A contemporary bespoke kitchen/dining room
- A generous roof terrace
- Fully integrated Lutron lighting system and audio-visual system
- Air-conditioning
- I ift
- Ample storage is available in multiple private storage vaults on the lower ground floor.