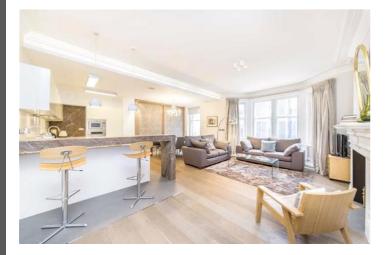

As well as featuring two bedrooms, the apartment also comprises a large open-plan reception room containing living and dining areas, plus a fabulous kitchen area which is comprehensively equipped with a large fridge, separate freezer, washing machine, separate tumble dryer, dishwasher, Smeg oven, backup oven and microwave.