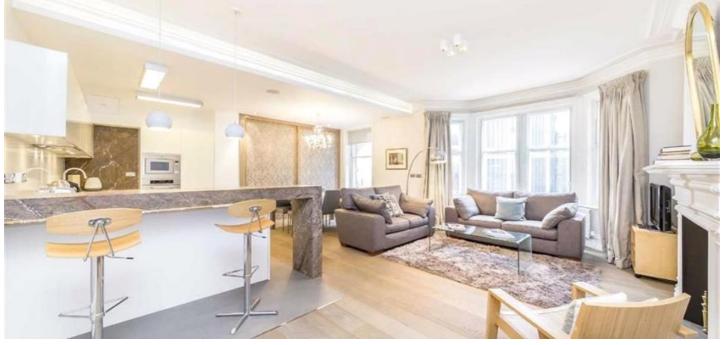

### PROPERTY DESCRIPTION

This wonderful two-bedroom apartment, with both boasting en-suite bathrooms, is situated on the fourth floor of a prestigious building in the highly sought-after area of Knightsbridge, opposite the highly-exclusive One Hyde Park.

As well as featuring two bedrooms, the apartment also comprises a large open-plan reception room containing living and dining areas, plus a fabulous kitchen area which is comprehensively equipped with a large fridge, separate freezer, washing machine, separate tumble dryer, dishwasher, Smeg oven, backup oven and microwave.