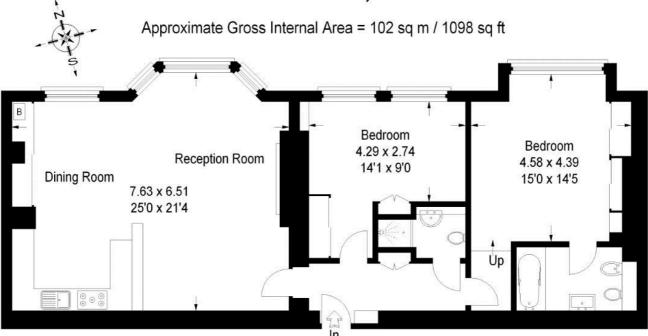

### PROPERTY DESCRIPTION

This wonderful two-bedroom apartment, with both boasting en-suite bathrooms, is situated on the fourth floor of a prestigious building in the highly sought-after area of Knightsbridge, opposite the highly-exclusive One Hyde Park.

As well as featuring two bedrooms, the apartment also comprises a large open-plan reception room containing living and dining areas, plus a fabulous kitchen area which is comprehensively equipped with a large fridge, separate freezer, washing machine, separate tumble dryer, dishwasher, Smeg oven, backup oven and microwave.

### FLOORPLANZ © 2013 0845 6344080 Ref 117588

This plan is for layout guidance only. Not drawn to scale unless stated. Windows & door openings are approximate. Whilst every care is taken in the preparation of this plan please check all dimensions, shapes & compass bearings before making any decisions reliant upon them.