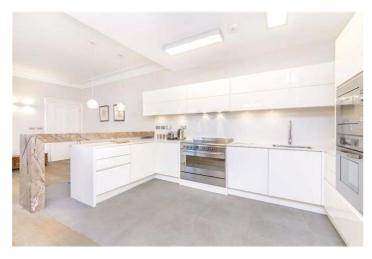

As well as featuring two bedrooms, the apartment also comprises a large open-plan reception room containing living and dining areas, plus a fabulous kitchen area which is comprehensively equipped with a large fridge, separate freezer, washing machine, separate tumble dryer, dishwasher, Smeg oven, backup oven and microwave.