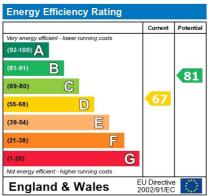

The energy efficiency rating is a measure of the overall efficiency of a home. The higher the rating the more energy efficient the home is and the lower the fuel bills will be.