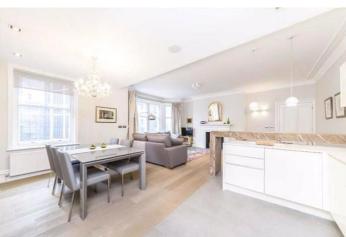

As well as featuring two bedrooms, the apartment also comprises a large open-plan reception room containing living and dining areas, plus a fabulous kitchen area which is comprehensively equipped with a large fridge, separate freezer, washing machine, separate tumble dryer, dishwasher, Smeg oven, backup oven and microwave.