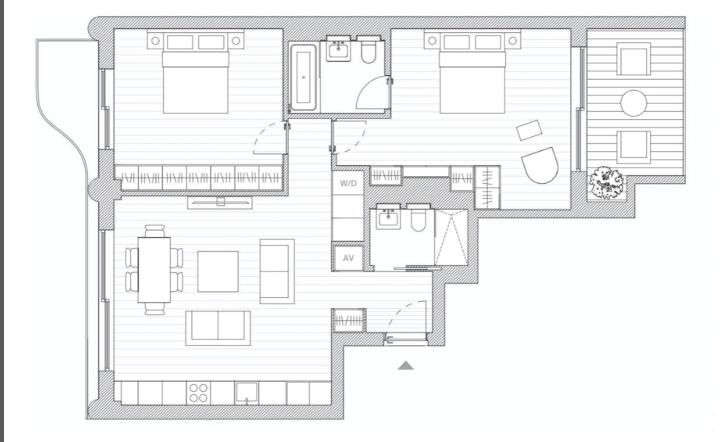

#### **PROPERTY DESCRIPTION**

Experience the perfect blend of contemporary design and classic elegance in this new luxury residential development in Marylebone.

We have a selection of 2-bedroom apartments in this new development. The development will be based over 9-storeys and consists of 37 private residential apartments and allocated with two basement levels for parking.