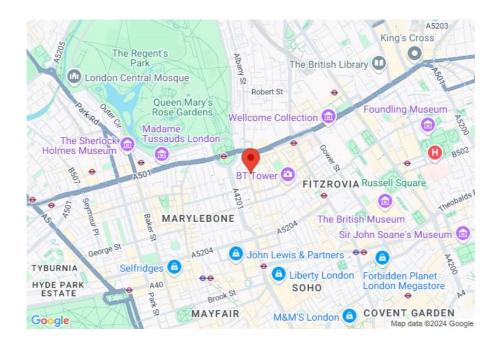

#### Local Area - Marylebone Village

Period architecture and attractive green spaces, Marylebone Village offers a variety of shopping, eating and lifestyle experiences.

Among the cultural and lifestyle activities available to residents are art exhibitions, exercise classes, masterclasses, collaborations, and promotions hosted by local shops and restaurants, most of which are also part of Howard de Walden's major community events: the Marylebone Food Festival, the Marylebone Design District, the Marylebone Summer Festival, and the Marylebone Christmas Lights. Please note photographs are CGI's (Computer-generated imagery) and only for guidance.