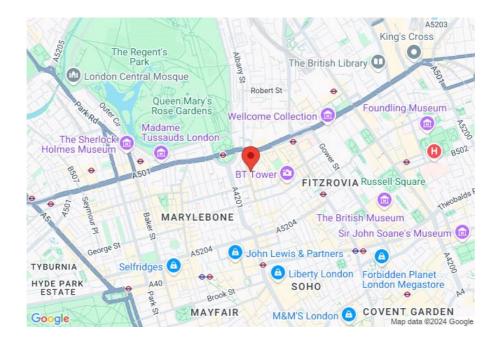

Local Area - Marylebone Village

Period architecture and attractive green spaces, Marylebone Village offers a variety of shopping, eating and lifestyle experiences.

Among the cultural and lifestyle activities available to residents are art exhibitions, exercise classes, masterclasses, collaborations, and promotions hosted by local shops and restaurants, most of which are also part of Howard de Walden's major community events: the Marylebone Food Festival, the Marylebone Design District, the Marylebone Summer Festival, and the Marylebone Christmas Lights. Please note photographs are CGI's (Computer-generated imagery) and only for guidance.