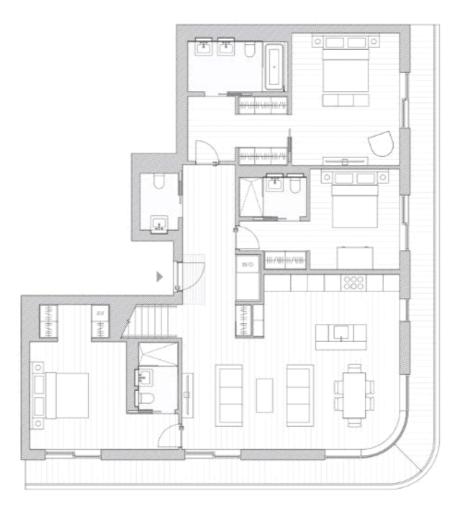

We have a selection of Penthouse apartments in this new development. The development will be based over 9-storeys and consists of 37 private residential apartments and allocated with two basement levels for parking.