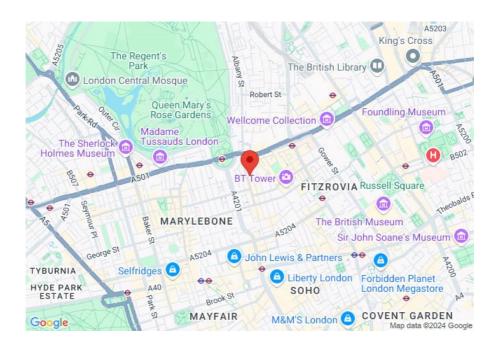

Local Area - Marylebone Village

Period architecture and attractive green spaces, Marylebone Village offers a variety of shopping, eating and lifestyle experiences.

Among the cultural and lifestyle activities available to residents are art exhibitions, exercise classes, masterclasses, collaborations, and promotions hosted by local shops and restaurants, most of which are also part of Howard de Walden's major community events: the Marylebone Food Festival, the Marylebone Design District, the Marylebone Summer Festival, and the Marylebone Christmas Lights. Please note photographs are CGI's (Computer-generated imagery) and only for guidance.