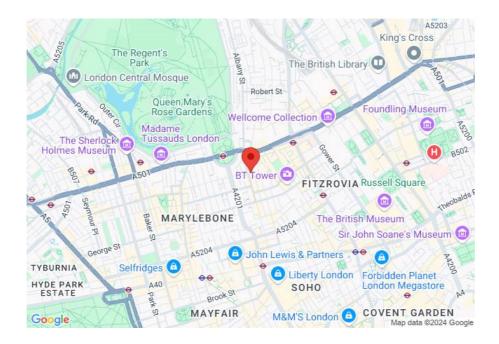

#### Local Area - Marylebone Village

Period architecture and attractive green spaces, Marylebone Village offers a variety of shopping, eating and lifestyle experiences.

Among the cultural and lifestyle activities available to residents are art exhibitions, exercise classes, masterclasses, collaborations, and promotions hosted by local shops and restaurants, most of which are also part of Howard de Walden's major community events: the Marylebone Food Festival, the Marylebone Design District, the Marylebone Summer Festival, and the Marylebone Christmas Lights. Please note photographs are CGI's (Computer-generated imagery) and only for guidance.