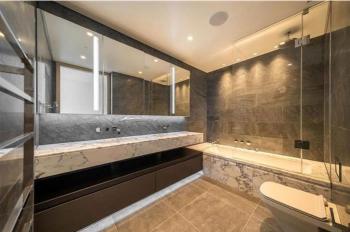

This lateral apartment spans over 1369 square feet of indoor space, coupled with 205 square feet of outdoor terrace.

Experience an unparalleled level of privacy and comfort in this thoughtfully crafted apartment, featuring two generously sized double bedrooms and two bathrooms. The master bedroom is a sanctuary of indulgence, with beautiful wardrobe and an en-suite bathroom that exudes relaxation with a rejuvenating rain shower, a freestanding bathtub, and elegant his and hers washbasins. The second bedrooms offers high-quality fixtures and fittings, ensuring a heightened sense of refinement and convenience for residents.