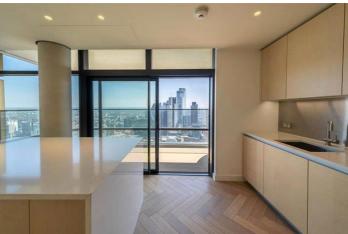

### PROPERTY DESCRIPTION

Experience luxury living in this beautiful 2-bedroom penthouse apartment with a terrace on the 47th floor. Floor-to-ceiling windows bathe the interior in radiant natural light while offering breathtaking views across London that enhance the overall beauty of the space.

A fully equipped designer kitchen awaits, complete with integrated appliances and sleek cabinetry, ensuring culinary endeavours are executed with ease and finesse.

Undoubtedly the crowning jewel of this remarkable apartment is its private terrace, providing a captivating backdrop of London's skyline. This expansive outdoor oasis invites residents to bask in tranquillity, relish in sun-soaked moments, or entertain guests, the terrace offers the pinnacle of luxury and comfort, allowing residents to revel in the breathtaking views in unparalleled style. In addition to this luxurious apartment, this iconic residential tower offers residents five star living amenities, a gym and spa, a screening room, a lap pool, a 24-hour concierge, and a tree-lined piazza with shops, restaurants, and bars.