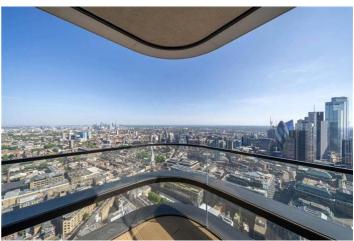

### PROPERTY DESCRIPTION

Experience luxury living in this beautiful 2-bedroom penthouse apartment with a terrace on the 47th floor. Floor-to-ceiling windows bathe the interior in radiant natural light while offering breathtaking views across London that enhance the overall beauty of the space.

Set within this iconic 50-story residential tower in the heart of Shoreditch, one of London's most vibrant neighbourhoods, this apartment offers an unparalleled opportunity to indulge in a lifestyle of luxury.

A fully equipped designer kitchen awaits, complete with integrated appliances and sleek cabinetry, ensuring culinary endeavours are executed with ease and finesse.

Undoubtedly the crowning jewel of this remarkable apartment is its private terrace, providing a captivating backdrop of London's skyline. This expansive outdoor oasis invites residents to bask in tranquillity, relish in sun-soaked moments, or entertain guests, the terrace offers the pinnacle of luxury and comfort, allowing residents to revel in the breathtaking views in unparalleled style. In addition to this luxurious apartment, this iconic residential tower offers residents five star living amenities, a gym and spa, a screening room, a lap pool, a 24-hour concierge, and a tree-lined piazza with shops, restaurants, and bars.