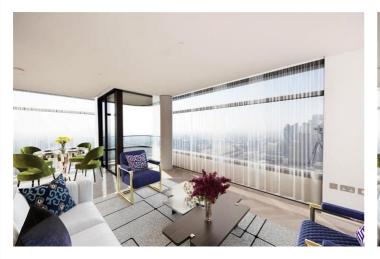

### PROPERTY DESCRIPTION

Experience luxury living in this beautiful 2-bedroom penthouse apartment with a terrace on the 47th floor. Floor-to-ceiling windows bathe the interior in radiant natural light while offering breathtaking views across London that enhance the overall beauty of the space.

This lateral apartment spans over 1369 square feet of indoor space, coupled with 205 square feet of outdoor terrace.

Experience an unparalleled level of privacy and comfort in this thoughtfully crafted apartment, featuring two generously sized double bedrooms and two bathrooms. The master bedroom is a sanctuary of indulgence, with beautiful wardrobe and an en-suite bathroom that exudes relaxation with a rejuvenating rain shower, a freestanding bathtub, and elegant his and hers washbasins. The second bedrooms offers high-quality fixtures and fittings, ensuring a heightened sense of refinement and convenience for residents.

A fully equipped designer kitchen awaits, complete with integrated appliances and sleek cabinetry, ensuring culinary endeavours are executed with ease and finesse.

Undoubtedly the crowning jewel of this remarkable apartment is its private terrace, providing a captivating backdrop of London's skyline. This expansive outdoor oasis invites residents to bask in tranquillity, relish in sun-soaked moments, or entertain guests, the terrace offers the pinnacle of luxury and comfort, allowing residents to revel in the breathtaking views in unparalleled style. In addition to this luxurious apartment, this iconic residential tower offers residents five star living amenities, a gym and spa, a screening room, a lap pool, a 24-hour concierge, and a tree-lined piazza with shops, restaurants, and bars.