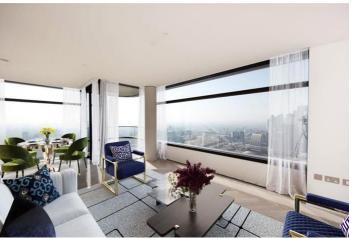

### PROPERTY DESCRIPTION

Experience luxury living in this beautiful 2-bedroom penthouse apartment with a terrace on the 47th floor. Floor-to-ceiling windows bathe the interior in radiant natural light while offering breathtaking views across London that enhance the overall beauty of the space.

This lateral apartment spans over 1369 square feet of indoor space, coupled with 205 square feet of outdoor terrace.

Experience an unparalleled level of privacy and comfort in this thoughtfully crafted apartment, featuring two generously sized double bedrooms and two bathrooms. The master bedroom is a sanctuary of indulgence, with beautiful wardrobe and an en-suite bathroom that exudes relaxation with a rejuvenating rain shower, a freestanding bathtub, and elegant his and hers washbasins. The second bedrooms offers high-quality fixtures and fittings, ensuring a heightened sense of refinement and convenience for residents.

A fully equipped designer kitchen awaits, complete with integrated appliances and sleek cabinetry, ensuring culinary endeavours are executed with ease and finesse.

Undoubtedly the crowning jewel of this remarkable apartment is its private terrace, providing a captivating backdrop of London's skyline. This expansive outdoor oasis invites residents to bask in tranquillity, relish in sun-soaked moments, or entertain guests, the terrace offers the pinnacle of luxury and comfort, allowing residents to revel in the breathtaking views in unparalleled style. In addition to this luxurious apartment, this iconic residential tower offers residents five star living amenities, a gym and spa, a screening room, a lap pool, a 24-hour concierge, and a tree-lined piazza with shops, restaurants, and bars.