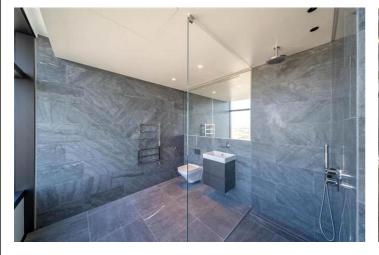

This lateral apartment spans over 1369 square feet of indoor space, coupled with 205 square feet of outdoor terrace.

Experience an unparalleled level of privacy and comfort in this thoughtfully crafted apartment, featuring two generously sized double bedrooms and two bathrooms. The master bedroom is a sanctuary of indulgence, with beautiful wardrobe and an en-suite bathroom that exudes relaxation with a rejuvenating rain shower, a freestanding bathtub, and elegant his and hers washbasins. The second bedrooms offers high-quality fixtures and fittings, ensuring a heightened sense of refinement and convenience for residents.