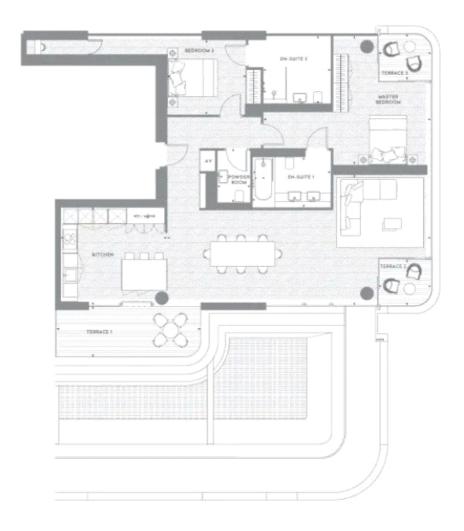

This lateral apartment spans over 1369 square feet of indoor space, coupled with 205 square feet of outdoor terrace.

Experience an unparalleled level of privacy and comfort in this thoughtfully crafted apartment, featuring two generously sized double bedrooms and two bathrooms. The master bedroom is a sanctuary of indulgence, with beautiful wardrobe and an en-suite bathroom that exudes relaxation with a rejuvenating rain shower, a freestanding bathtub, and elegant his and hers washbasins. The second bedrooms offers high-quality fixtures and fittings, ensuring a heightened sense of refinement and convenience for residents.

A fully equipped designer kitchen awaits, complete with integrated appliances and sleek cabinetry, ensuring culinary endeavours are executed with ease and finesse.

Undoubtedly the crowning jewel of this remarkable apartment is its private terrace, providing a captivating backdrop of London's skyline. This expansive outdoor oasis invites residents to bask in tranquillity, relish in sun-soaked moments, or entertain guests, the terrace offers the pinnacle of luxury and comfort, allowing residents to revel in the breathtaking views in unparalleled style. In addition to this luxurious apartment, this iconic residential tower offers residents five star living amenities, a gym and spa, a screening room, a lap pool, a 24-hour concierge, and a tree-lined piazza with shops, restaurants, and bars.

## 2 Beds / 2 Baths

Apartment: 1,369 Sqft Terraces: 205 Sqft