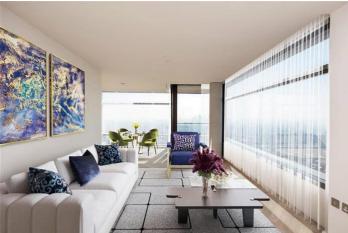

### PROPERTY DESCRIPTION

Experience luxury living in this beautiful 2-bedroom penthouse apartment with a terrace on the 47th floor. Floor-to-ceiling windows bathe the interior in radiant natural light while offering breathtaking views across London that enhance the overall beauty of the space.

This lateral apartment spans over 1369 square feet of indoor space, coupled with 205 square feet of outdoor terrace.

Experience an unparalleled level of privacy and comfort in this thoughtfully crafted apartment, featuring two generously sized double bedrooms and two bathrooms. The master bedroom is a sanctuary of indulgence, with beautiful wardrobe and an en-suite bathroom that exudes relaxation with a rejuvenating rain shower, a freestanding bathtub, and elegant his and hers washbasins. The second bedrooms offers high-quality fixtures and fittings, ensuring a heightened sense of refinement and convenience for residents.

A fully equipped designer kitchen awaits, complete with integrated appliances and sleek cabinetry, ensuring culinary endeavours are executed with ease and finesse.

Undoubtedly the crowning jewel of this remarkable apartment is its private terrace, providing a captivating backdrop of London's skyline. This expansive outdoor oasis invites residents to bask in tranquillity, relish in sun-soaked moments, or entertain guests, the terrace offers the pinnacle of luxury and comfort, allowing residents to revel in the breathtaking views in unparalleled style. In addition to this luxurious apartment, this iconic residential tower offers residents five star living amenities, a gym and spa, a screening room, a lap pool, a 24-hour concierge, and a tree-lined piazza with shops, restaurants, and bars.