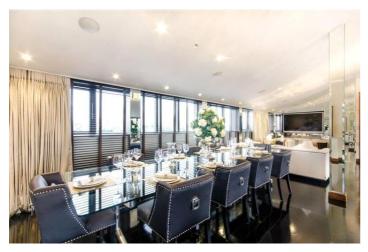

The vast semi-open plan reception room is a masterpiece of design, adorned with meticulous decor, creating a perfect space for relaxation and entertainment.

The spacious principal bedroom is a vision of elegance, adorned with exquisite furnishings, and accompanied by a generously sized dressing room and a marbled en-suite bathroom.