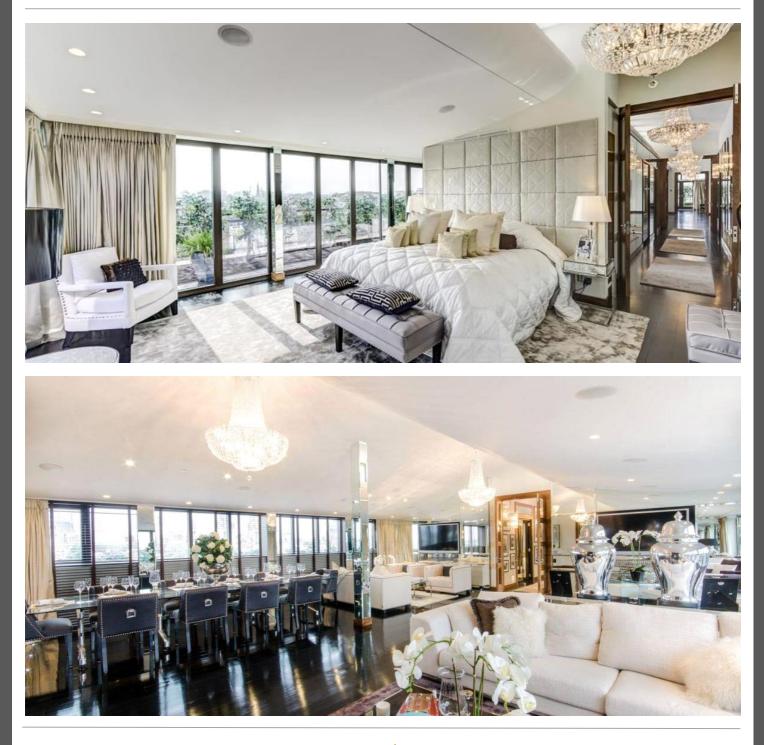

The vast semi-open plan reception room is a masterpiece of design, adorned with meticulous decor, creating a perfect space for relaxation and entertainment.

The spacious principal bedroom is a vision of elegance, adorned with exquisite furnishings, and accompanied by a generously sized dressing room and a marbled en-suite bathroom.

Two additional double bedrooms, each boasting its own en-suite shower room, provide a haven of comfort and convenience for both family and guests.

A chef's dream, the modern kitchen boasts state-of-the-art appliances and the finest finishes, making every culinary experience a pleasure.