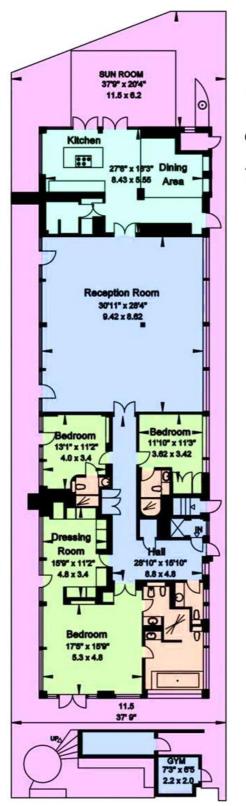

#### PROPERTY DESCRIPTION

An extraordinary penthouse, offering unparalleled 360-degree views of London from its prime location in South Kensington.

The moment you enter, you'll be captivated by the sheer luxury and grandeur that surrounds you. This three-bedroom penthouse offers direct lift access and spans across approximately 4,665 Sq ft including the private wrap around terrace.

The vast semi-open plan reception room is a masterpiece of design, adorned with meticulous decor, creating a perfect space for relaxation and entertainment.

The spacious principal bedroom is a vision of elegance, adorned with exquisite furnishings, and accompanied by a generously sized dressing room and a marbled en-suite bathroom.

Two additional double bedrooms, each boasting its own en-suite shower room, provide a haven of comfort and convenience for both family and guests.

A chef's dream, the modern kitchen boasts state-of-the-art appliances and the finest finishes, making every culinary experience a pleasure.

Step out onto the 360-degree panoramic roof terrace, where you can enjoy evening drink or indulge in the hot tub while soaking in the sensational views over Central London.

For those seeking to maintain their fitness regime without compromising on luxury, a dedicated gym zone awaits, featuring cutting-edge equipment and an ambiance of pure indulgence.

## HARRINGTON ROAD

Gross Internal Area = 284 sq. metres (Including Sun Room & Gym) 3065 sq. feet

Gross External Area = 148 sq. metres 1600 sq. feet

Total = 433 sq. metres/ 4665 sq. feet

SEVENTH FLOOR

1 Mayfair Place, London W1J 8AJ, United Kingdom