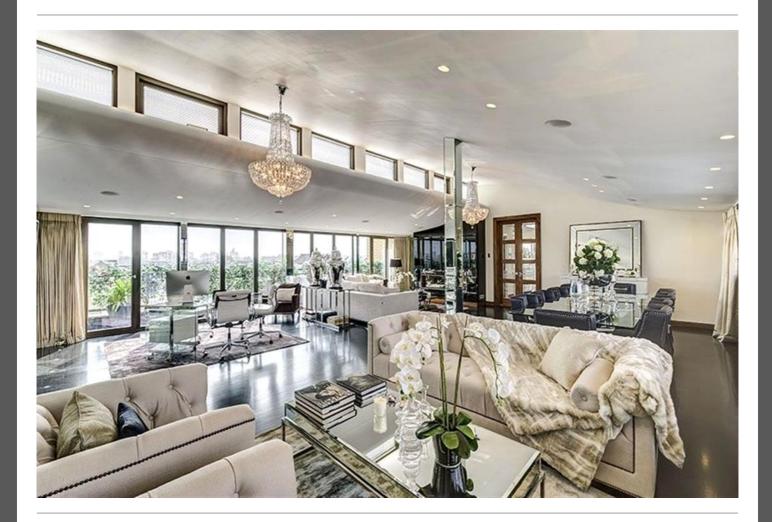

#### PROPERTY DESCRIPTION

An extraordinary penthouse, offering unparalleled 360-degree views of London from its prime location in South Kensington.

The moment you enter, you'll be captivated by the sheer luxury and grandeur that surrounds you. This three-bedroom penthouse offers direct lift access and spans across approximately 4,665 Sq ft including the private wrap around terrace.

The vast semi-open plan reception room is a masterpiece of design, adorned with meticulous decor, creating a perfect space for relaxation and entertainment.

The spacious principal bedroom is a vision of elegance, adorned with exquisite furnishings, and accompanied by a generously sized dressing room and a marbled en-suite bathroom.