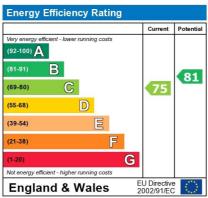

The energy efficiency rating is a measure of the overall efficiency of a home. The higher the rating the more energy efficient the home is and the lower the fuel bills will be.