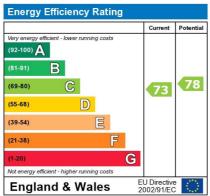

The energy efficiency rating is a measure of the overall efficiency of a home. The higher the rating the more energy efficient the home is and the lower the fuel bills will be.