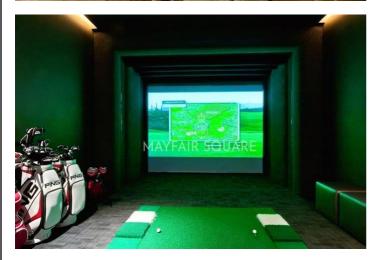

#### ONE HYDE PARK SERVICES AND AMENITIES:

- 24-hour concierge and a dedicated 60 man Mandarin Oriental team
- Room Service from the Mandarin Oriental Hotel
- · 24-hour on-site maintenance
- In-house made service
- · Same day laundry and dry cleaning
- Secure underground car parking with cleaning and valet service
- Private Spa
- State-of-the-art gym
- 21m ozone swimming pool, Jacuzzi, Two saunas, Two steam rooms
- Two private fitness studios
- Two treatment rooms with en suite relaxation rooms
- · Squash court with digital scoring
- Virtual games room with golf simulator
- Serpentine Suite (catering for approximately 36 seated guests or canapés for up to 100)
- The Screening Room cinema with seating for 18 guests
- Park Library with bar
- Two private meeting rooms with conference facilities
- Dedicated House car for residents' use
- Private temperature controlled wine storage for each apartment