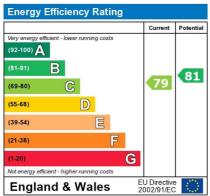

## ONE HYDE PARK, KNIGHTSBRIDGE, LONDON £5,500 PW

The energy efficiency rating is a measure of the overall efficiency of a home. The higher the rating the more energy efficient the home is and the lower the fuel bills will be.