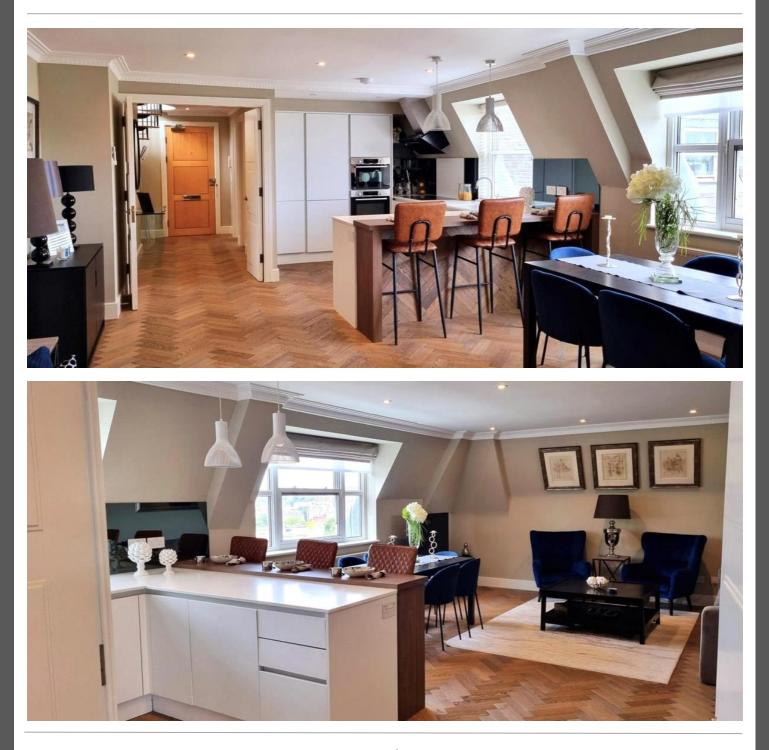

#### **PROPERTY DESCRIPTION**

This superb three bedroom duplex penthouse apartment with a wonderful roof terrace is set over the 10th and 11th floors and is located in the wonderful area of St John's Wood. The property has undergone a brand new interior-designed refurbishment and features three bedrooms, three bathrooms and a large reception room with dining area. The apartment also has an open-plan fully-fitted kitchen and guest cloakroom. In addition, the flat includes double-glazed windows, is wired for digital reception, has 24-hour porterage and boasts fantastic views of London from the spectacular roof terrace.