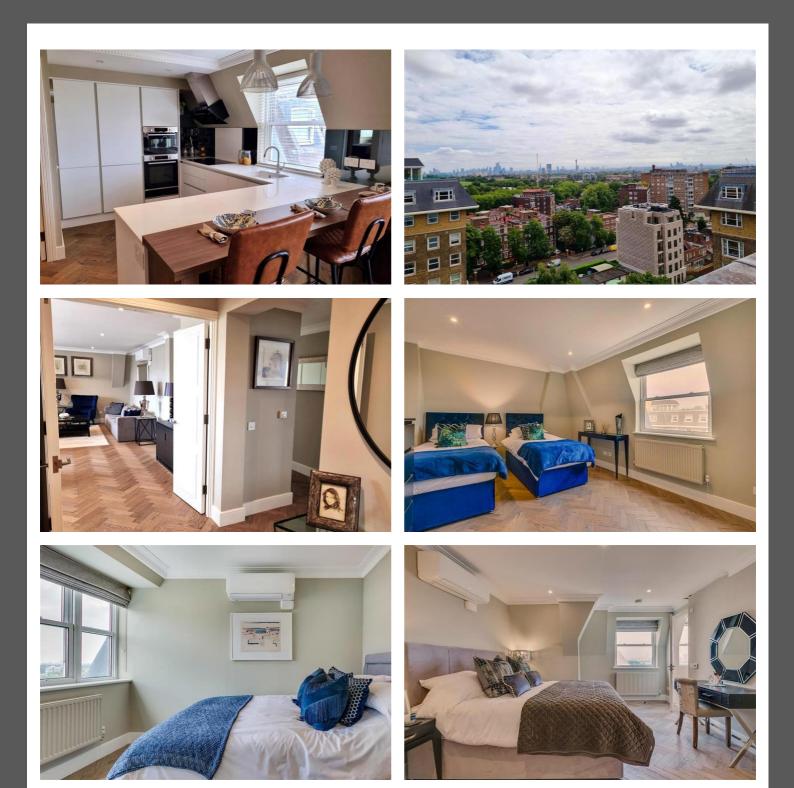

#### **PROPERTY DESCRIPTION**

This superb three bedroom duplex penthouse apartment with a wonderful roof terrace is set over the 10th and 11th floors and is located in the wonderful area of St John's Wood. The property has undergone a brand new interior-designed refurbishment and features three bedrooms, three bathrooms and a large reception room with dining area. The apartment also has an open-plan fully-fitted kitchen and guest cloakroom. In addition, the flat includes double-glazed windows, is wired for digital reception, has 24-hour porterage and boasts fantastic views of London from the spectacular roof terrace.