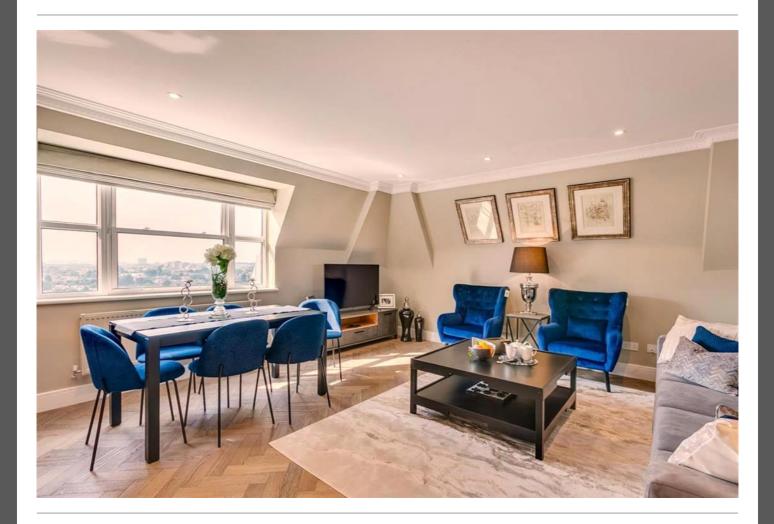

#### **PROPERTY DESCRIPTION**

This superb three bedroom duplex penthouse apartment with a wonderful roof terrace is set over the 10th and 11th floors and is located in the wonderful area of St John's Wood. The property has undergone a brand new interior-designed refurbishment and features three bedrooms, three bathrooms and a large reception room with dining area. The apartment also has an open-plan fully-fitted kitchen and guest cloakroom. In addition, the flat includes double-glazed windows, is wired for digital reception, has 24-hour porterage and boasts fantastic views of London from the spectacular roof terrace.