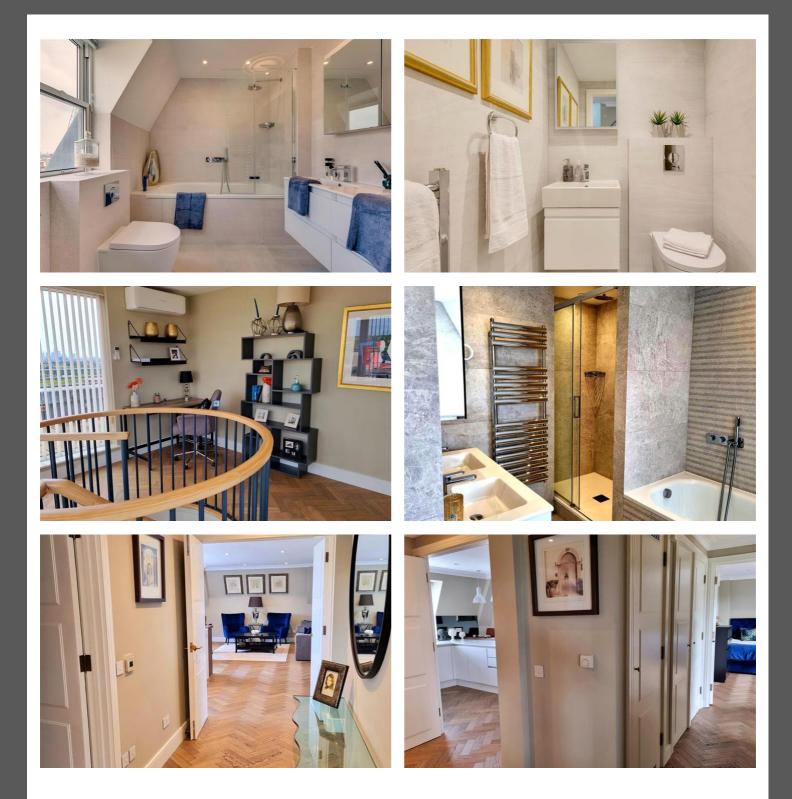

#### **PROPERTY DESCRIPTION**

This superb three bedroom duplex penthouse apartment with a wonderful roof terrace is set over the 10th and 11th floors and is located in the wonderful area of St John's Wood. The property has undergone a brand new interior-designed refurbishment and features three bedrooms, three bathrooms and a large reception room with dining area. The apartment also has an open-plan fully-fitted kitchen and guest cloakroom. In addition, the flat includes double-glazed windows, is wired for digital reception, has 24-hour porterage and boasts fantastic views of London from the spectacular roof terrace.