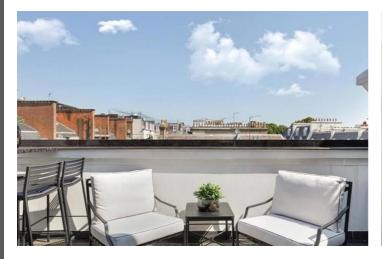

Ascending to the upper floor, you will discover a sleek and stylish fitted kitchen adorned with Carrara quartz worktops and Cohiba marble surfaces. The bespoke high-gloss veneered kitchens are equipped with top-of-the-line Gaggenau and Miele appliances. A bespoke breakfast bar and dining table, capable of accommodating up to six guests, create the perfect space for culinary delights and entertaining. The open-plan kitchen seamlessly connects to the spacious living room, which features an elevated snug area, providing a versatile and inviting space for relaxation. The full-height Schuco sliding glazed doors open up to a roof terrace, where you can enjoy the outdoors and take in the stunning views. This outdoor oasis is complete with an enticing bio-fuel fire pit and a 55" Samsung Terrace 4K QLED Outdoor Smart TV, ensuring memorable moments with friends and family.