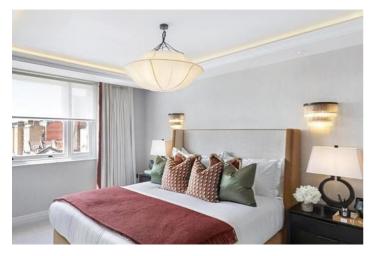

As you enter, you are greeted by a grand hallway that leads to the beautifully appointed bedrooms, each boasting its own ensuite bathroom. These luxurious bathrooms feature exquisite natural marble, bespoke vanity units, mirrored cabinets, indulgent bathtubs or walk-in showers, Aquavision TVs, Zuchetti Italian designer chrome ware with 200mm rainfall shower heads, and Toto-style VitrA V -care WC with automatic open/close seat lid.