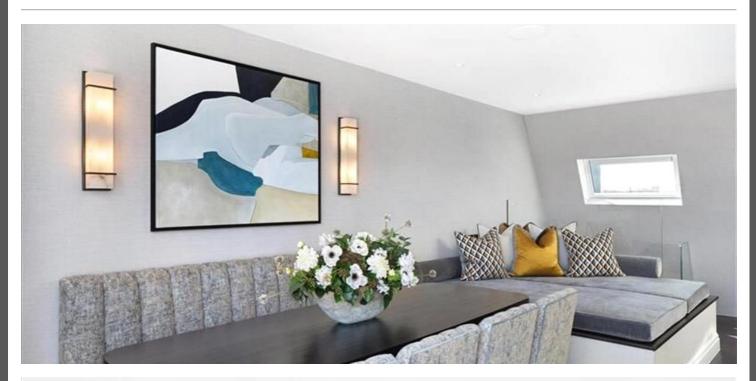

Ascending to the upper floor, you will discover a sleek and stylish fitted kitchen adorned with Carrara quartz worktops and Cohiba marble surfaces. The bespoke high-gloss veneered kitchens are equipped with top-of-the-line Gaggenau and Miele appliances. A bespoke breakfast bar and dining table, capable of accommodating up to six guests, create the perfect space for culinary delights and entertaining. The open-plan kitchen seamlessly connects to the spacious living room, which features an elevated snug area, providing a versatile and inviting space for relaxation. The full-height Schuco sliding glazed doors open up to a roof terrace, where you can enjoy the outdoors and take in the stunning views. This outdoor oasis is complete with an enticing bio-fuel fire pit and a 55" Samsung Terrace 4K QLED Outdoor Smart TV, ensuring memorable moments with friends and family.