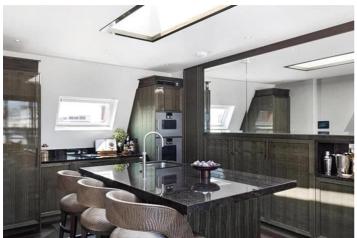

Ascending to the upper floor, you will discover a sleek and stylish fitted kitchen adorned with Carrara quartz worktops and Cohiba marble surfaces. The bespoke high-gloss veneered kitchens are equipped with top-of-the-line Gaggenau and Miele appliances. A bespoke breakfast bar and dining table, capable of accommodating up to six guests, create the perfect space for culinary delights and entertaining. The open-plan kitchen seamlessly connects to the spacious living room, which features an elevated snug area, providing a versatile and inviting space for relaxation. The full-height Schuco sliding glazed doors open up to a roof terrace, where you can enjoy the outdoors and take in the stunning views. This outdoor oasis is complete with an enticing bio-fuel fire pit and a 55" Samsung Terrace 4K QLED Outdoor Smart TV, ensuring memorable moments with friends and family.