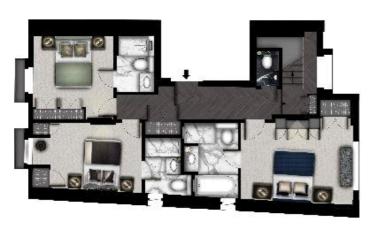

#### Key:-

Wil- Wardrobe JB - Juliette Balcony

FOURTH FLOOR

FIFTH FLOOR

APPROX. GROSS INTERNAL AREA

Property Descrip

DUPLEX WEST PENTHOUSE N 21-22 PRINCE OF WALES TERRACE LONDON W8 SPQ

SCALE 1:100 @ A4

Plans Drawn: 24.38.2020

BKR

Table 1967/91/5 sangy arricord and could awa hardcord and could

C IIKKNOT

The energy efficiency rating is a measure of the overall efficiency of a home. The higher the rating the more energy efficient the home is and the lower the fuel bills will be.