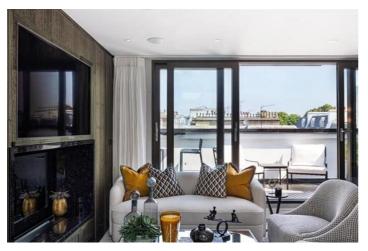

Ascending to the upper floor, you will discover a sleek and stylish fitted kitchen adorned with Carrara quartz worktops and Cohiba marble surfaces. The bespoke high-gloss veneered kitchens are equipped with top-of-the-line Gaggenau and Miele appliances. A bespoke breakfast bar and dining table, capable of accommodating up to six guests, create the perfect space for culinary delights and entertaining. The open-plan kitchen seamlessly connects to the spacious living room, which features an elevated snug area, providing a versatile and inviting space for relaxation. The full-height Schuco sliding glazed doors open up to a roof terrace, where you can enjoy the outdoors and take in the stunning views. This outdoor oasis is complete with an enticing bio-fuel fire pit and a 55" Samsung Terrace 4K QLED Outdoor Smart TV, ensuring memorable moments with friends and family.

Entertainment is taken to the next level with Samsung Smart televisions and Apple TV in the reception area, 50" Samsung Smart televisions in the primary bedrooms, 43" Samsung televisions in the second bedrooms, and 32" Aqua Vision televisions in the primary bathrooms. A 5.1 surround-sound Sonos system with a Sonos soundbar complements the televisions in the reception area, while Wi-Fi connectivity, BT telephone lines, high-speed Virgin broadband, and an iPad for Crestron system control ensure seamless connectivity throughout.