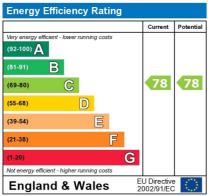

Plans Drawn: 24.38.2020

BKR

Table 1967/91/5 sangy arricord and could awa hardcord and could

C IIKKNOT

The energy efficiency rating is a measure of the overall efficiency of a home. The higher the rating the more energy efficient the home is and the lower the fuel bills will be.