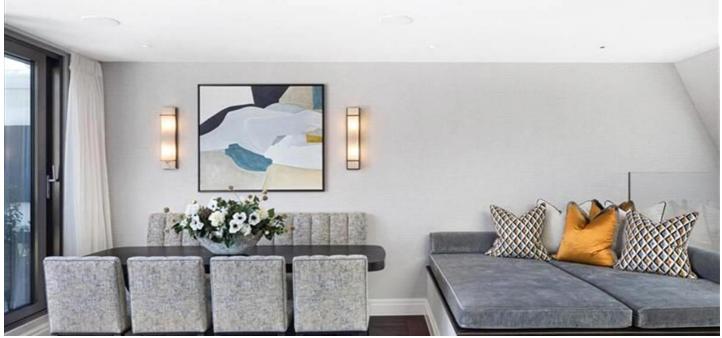

Ascending to the upper floor, you will discover a sleek and stylish fitted kitchen adorned with Carrara quartz worktops and Cohiba marble surfaces. The bespoke high-gloss veneered kitchens are equipped with top-of-the-line Gaggenau and Miele appliances. A bespoke breakfast bar and dining table, capable of accommodating up to six guests, create the perfect space for culinary delights and entertaining. The open-plan kitchen seamlessly connects to the spacious living room, which features an elevated snug area, providing a versatile and inviting space for relaxation. The full-height Schuco sliding glazed doors open up to a roof terrace, where you can enjoy the outdoors and take in the stunning views. This outdoor oasis is complete with an enticing bio-fuel fire pit and a 55" Samsung Terrace 4K QLED Outdoor Smart TV, ensuring memorable moments with friends and family.