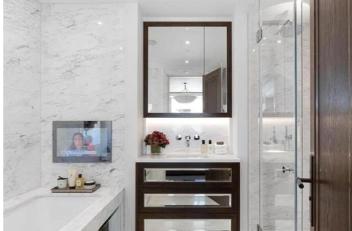

As you enter, you are greeted by a grand hallway that leads to the beautifully appointed bedrooms, each boasting its own ensuite bathroom. These luxurious bathrooms feature exquisite natural marble, bespoke vanity units, mirrored cabinets, indulgent bathtubs or walk-in showers, Aquavision TVs, Zuchetti Italian designer chrome ware with 200mm rainfall shower heads, and Toto-style VitrA V -care WC with automatic open/close seat lid.