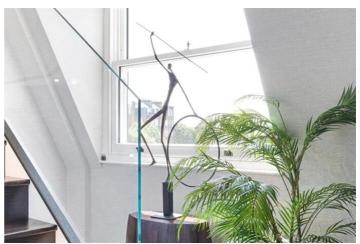

Ascending to the upper floor, you will discover a sleek and stylish fitted kitchen adorned with Carrara quartz worktops and Cohiba marble surfaces. The bespoke high-gloss veneered kitchens are equipped with top-of-the-line Gaggenau and Miele appliances. A bespoke breakfast bar and dining table, capable of accommodating up to six guests, create the perfect space for culinary delights and entertaining. The open-plan kitchen seamlessly connects to the spacious living room, which features an elevated snug area, providing a versatile and inviting space for relaxation. The full-height Schuco sliding glazed doors open up to a roof terrace, where you can enjoy the outdoors and take in the stunning views. This outdoor oasis is complete with an enticing bio-fuel fire pit and a 55" Samsung Terrace 4K QLED Outdoor Smart TV, ensuring memorable moments with friends and family.