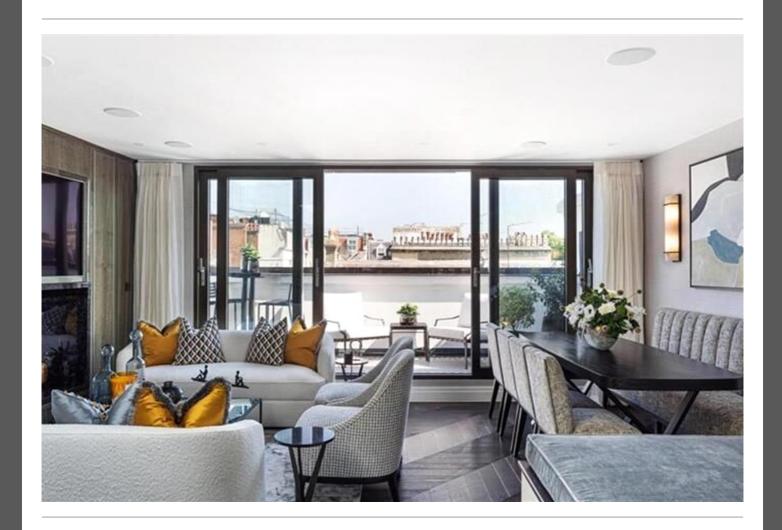

Ascending to the upper floor, you will discover a sleek and stylish fitted kitchen adorned with Carrara quartz worktops and Cohiba marble surfaces. The bespoke high-gloss veneered kitchens are equipped with top-of-the-line Gaggenau and Miele appliances. A bespoke breakfast bar and dining table, capable of accommodating up to six guests, create the perfect space for culinary delights and entertaining. The open-plan kitchen seamlessly connects to the spacious living room, which features an elevated snug area, providing a versatile and inviting space for relaxation. The full-height Schuco sliding glazed doors open up to a roof terrace, where you can enjoy the outdoors and take in the stunning views. This outdoor oasis is complete with an enticing bio-fuel fire pit and a 55" Samsung Terrace 4K QLED Outdoor Smart TV, ensuring memorable moments with friends and family.