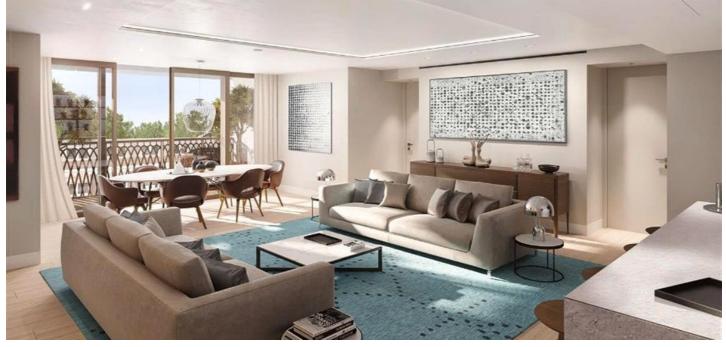

### PROPERTY DESCRIPTION

Luxury one-bedroom apartments with a study in the heart of Marylebone Village.

This stunning apartment spans over 950 sq ft and offers an exceptional blend of style and comfort, featuring one spacious double bedroom with en-suite, an expansive living area with a seamless dining space, and a sleek, fully-fitted kitchen. With a dedicated study, guest room, and a private balcony, this residence is perfect for modern living. Nestled in an exclusive new development, it comes with secure underground parking and the convenience of a 24-hour concierge service, ensuring a truly sophisticated lifestyle.

Please note photographs are CGI's (Computer-generated imagery) and are only for guidance.

1 Mayfair Place, London W1J 8AJ, United Kingdom

| Living/kitchen/dining | 4.9m × 6.9m |
|-----------------------|-------------|
| Master bedroom        | 3.3m x 2.9m |
| Master bathroom       | 1.8m × 2.6m |
| Study                 | 2.6m x 2.5m |
| Guest bathroom        | 1.8m × 2.0m |
| Total *               |             |
|                       | 89m2        |
|                       | 890sigft    |
| Balcony *             | 6.0m2       |
|                       | 60sqft      |