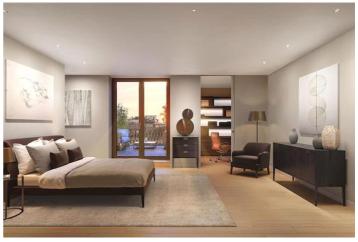

### PROPERTY DESCRIPTION

Luxury one-bedroom apartments with a study in the heart of Marylebone Village.

This stunning apartment spans over 950 sq ft and offers an exceptional blend of style and comfort, featuring one spacious double bedroom with en-suite, an expansive living area with a seamless dining space, and a sleek, fully-fitted kitchen. With a dedicated study, guest room, and a private balcony, this residence is perfect for modern living. Nestled in an exclusive new development, it comes with secure underground parking and the convenience of a 24-hour concierge service, ensuring a truly sophisticated lifestyle.

Please note photographs are CGI's (Computer-generated imagery) and are only for guidance.

1 Mayfair Place, London W1J 8AJ, United Kingdom

| Living/kitchen/dining | 4.9m × 6.9m |
|-----------------------|-------------|
| Master bedroom        | 3.3m x 2.9m |
| Master bathroom       | 1.8m × 2.6m |
| Study                 | 2.6m x 2.5m |
| Guest bathroom        | 1.8m × 2.0m |
| Total *               |             |
|                       | 89m2        |
|                       | 890sigft    |
| Balcony *             | 6.0m2       |
|                       | 60sqft      |