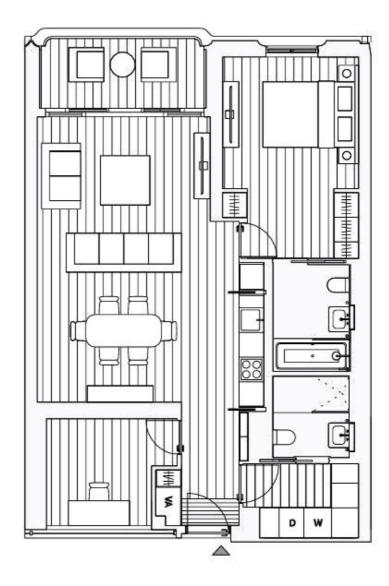

### PROPERTY DESCRIPTION

Luxury one-bedroom apartments with a study in the heart of Marylebone Village.

This stunning apartment spans over 950 sq ft and offers an exceptional blend of style and comfort, featuring one spacious double bedroom with en-suite, an expansive living area with a seamless dining space, and a sleek, fully-fitted kitchen. With a dedicated study, guest room, and a private balcony, this residence is perfect for modern living. Nestled in an exclusive new development, it comes with secure underground parking and the convenience of a 24-hour concierge service, ensuring a truly sophisticated lifestyle.

Please note photographs are CGI's (Computer-generated imagery) and are only for guidance.

1 Mayfair Place, London W1J 8AJ, United Kingdom

| Living/kitchen/dining | 4.9m × 6.9m |
|-----------------------|-------------|
| Master bedroom        | 3.3m x 2.9m |
| Master bathroom       | 1.8m × 2.6m |
| Study                 | 2.6m x 2.5m |
| Guest bathroom        | 1.8m × 2.0m |
| Total *               |             |
|                       | 89m2        |
|                       | 890sigft    |
| Balcony *             | 6.0m2       |
|                       | 60sqft      |