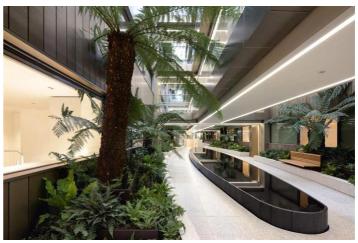

### The Development

The development, located in a district known for its iconic red-brick Georgian architecture, blends tradition with modernity, designed as a contemporary take on classic London mansion blocks. The exterior features glazed terracotta and European-inspired cast metal balustrades, with a standout modern lantern frieze reminiscent of historic London landmarks like The Royal Albert Hall. At its core is a stunning five-level glass-canopied courtyard, offering a peaceful retreat with granite paving, silver birch trees, and a lily pond. Innovative airflow systems provide a seamless transition between the lively streets and serene private residences, creating a harmonious urban living experience.