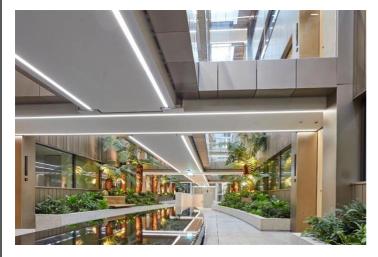

### The Development

The development, located in a district known for its iconic red-brick Georgian architecture, blends tradition with modernity, designed as a contemporary take on classic London mansion blocks. The exterior features glazed terracotta and European-inspired cast metal balustrades, with a standout modern lantern frieze reminiscent of historic London landmarks like The Royal Albert Hall. At its core is a stunning five-level glass-canopied courtyard, offering a peaceful retreat with granite paving, silver birch trees, and a lily pond. Innovative airflow systems provide a seamless transition between the lively streets and serene private residences, creating a harmonious urban living experience.