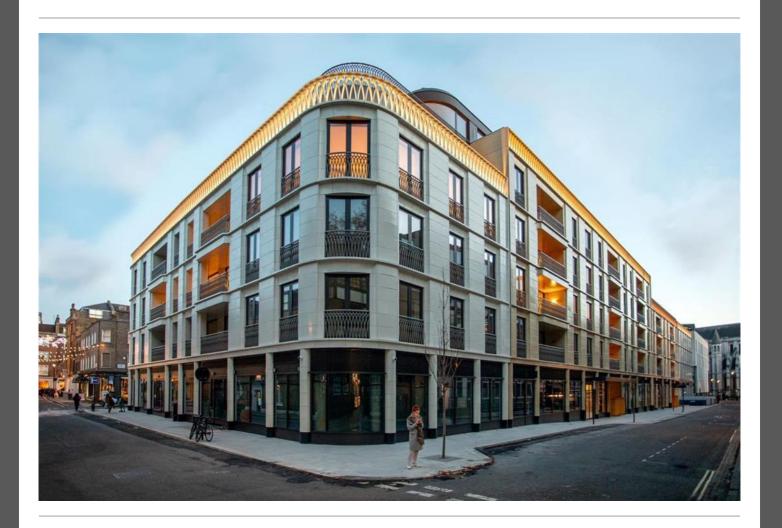

### The Development

The development, located in a district known for its iconic red-brick Georgian architecture, blends tradition with modernity, designed as a contemporary take on classic London mansion blocks. The exterior features glazed terracotta and European-inspired cast metal balustrades, with a standout modern lantern frieze reminiscent of historic London landmarks like The Royal Albert Hall. At its core is a stunning five-level glass-canopied courtyard, offering a peaceful retreat with granite paving, silver birch trees, and a lily pond. Innovative airflow systems provide a seamless transition between the lively streets and serene private residences, creating a harmonious urban living experience.