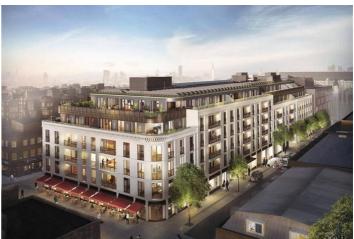

### The Development

The development, located in a district known for its iconic red-brick Georgian architecture, blends tradition with modernity, designed as a contemporary take on classic London mansion blocks. The exterior features glazed terracotta and European-inspired cast metal balustrades, with a standout modern lantern frieze reminiscent of historic London landmarks like The Royal Albert Hall. At its core is a stunning five-level glass-canopied courtyard, offering a peaceful retreat with granite paving, silver birch trees, and a lily pond. Innovative airflow systems provide a seamless transition between the lively streets and serene private residences, creating a harmonious urban living experience.