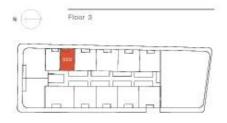

### PROPERTY DESCRIPTION

Luxury one-bedroom apartments with a study in the heart of Marylebone Village.

This stunning apartment spans over 950 sq ft and offers an exceptional blend of style and comfort, featuring one spacious double bedroom with en-suite, an expansive living area with a seamless dining space, and a sleek, fully-fitted kitchen. With a dedicated study, guest room, and a private balcony, this residence is perfect for modern living. Nestled in an exclusive new development, it comes with secure underground parking and the convenience of a 24-hour concierge service, ensuring a truly sophisticated lifestyle.