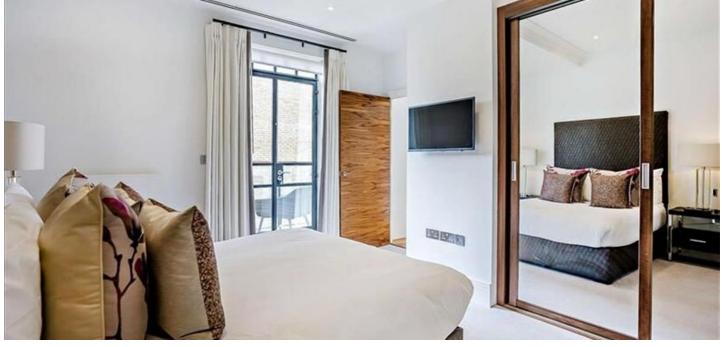

Spanning over 1,200 sq. ft. across three floors, the first floor includes the master bedroom with an ensuite bathroom and its own balcony, along with a second bedroom and a separate WC. The second floor houses a third bedroom, a bathroom, a laundry room with a washer/dryer, and a spacious kitchen/diner perfect for entertaining. The third floor provides access to the private roof terrace overlooking the river.

The fully fitted Metris kitchen boasts Miele appliances, including an integrated dishwasher, full-height fridge freezer, oven, hob, extractor fan, and a Caple wine cooler. Each bathroom features full suites with underfloor heating, while the bedrooms come equipped with bespoke mirrored wardrobes and automatic lighting.