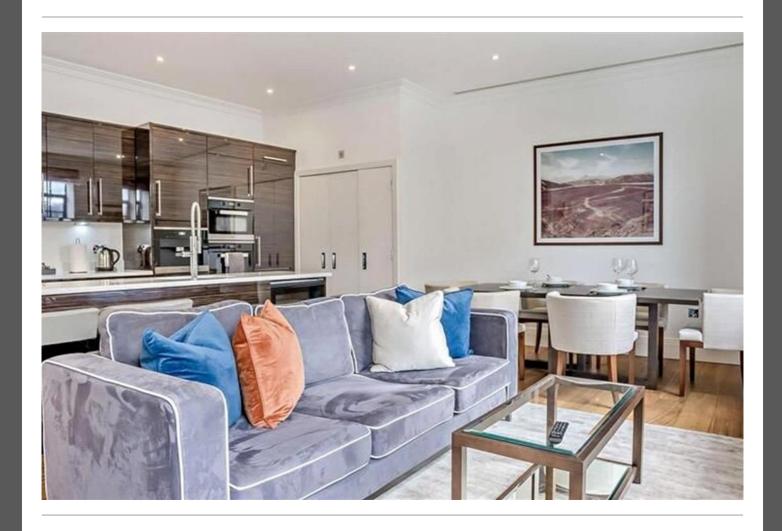

#### PROPERTY DESCRIPTION

A stunning three-bedroom triplex apartment featuring breathtaking views of the River Thames. This three-bedroom, three-bathroom apartment features a private balcony and a roof terrace, offering stunning views of the River Thames, all within a newly converted, warehouse-style gated development.

Spanning over 1,200 sq. ft. across three floors, the first floor includes the master bedroom with an ensuite bathroom and its own balcony, along with a second bedroom and a separate WC. The second floor houses a third bedroom, a bathroom, a laundry room with a washer/dryer, and a spacious kitchen/diner perfect for entertaining. The third floor provides access to the private roof terrace overlooking the river.

The fully fitted Metris kitchen boasts Miele appliances, including an integrated dishwasher, full-height fridge freezer, oven, hob, extractor fan, and a Caple wine cooler. Each bathroom features full suites with underfloor heating, while the bedrooms come equipped with bespoke mirrored wardrobes and automatic lighting.

Additional features include comfort cooling in the master bedroom and kitchen/diner, a Crestron audio-visual system, a digital video door entry system, and pre-wiring for Sky+ TV. Located by the riverside, Palace Wharf offers convenient access to transport links, including Hammersmith Overground and Underground Station, Barons Court, Putney Bridge, and Fulham Broadway Underground Stations, along with several regular bus services for easy accessibility.