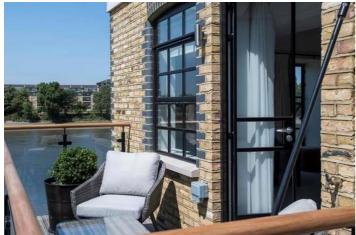

#### PROPERTY DESCRIPTION

A stunning three-bedroom triplex apartment featuring breathtaking views of the River Thames. This three-bedroom, three-bathroom apartment features a private balcony and a roof terrace, offering stunning views of the River Thames, all within a newly converted, warehouse-style gated development.

Spanning over 1,200 sq. ft. across three floors, the first floor includes the master bedroom with an ensuite bathroom and its own balcony, along with a second bedroom and a separate WC. The second floor houses a third bedroom, a bathroom, a laundry room with a washer/dryer, and a spacious kitchen/diner perfect for entertaining. The third floor provides access to the private roof terrace overlooking the river.