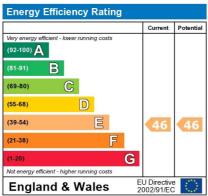

## PALACE WHARF, RAINVILLE ROAD, LONDON W6 £2,000 PW

The energy efficiency rating is a measure of the overall efficiency of a home. The higher the rating the more energy efficient the home is and the lower the fuel bills will be.