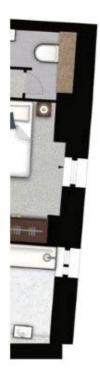

Spanning over 1,200 sq. ft. across three floors, the first floor includes the master bedroom with an ensuite bathroom and its own balcony, along with a second bedroom and a separate WC. The second floor houses a third bedroom, a bathroom, a laundry room with a washer/dryer, and a spacious kitchen/diner perfect for entertaining. The third floor provides access to the private roof terrace overlooking the river.

# PALACE WHARF, RAINVILLE ROAD, LONDON W6 £2,000 PW

1 Mayfair Place, London W1J 8AJ, United Kingdom +44 (0)207 184 9888 | info@mayfairsquare.co.uk | www.mayfairsquare.co.uk

SECOND FLOOR

1

Property Details:

FLAT STARBO PALACE WHAI RAINVILLE RO LONDON W6

APPROX. GROSS INTERNAL AREA \* 1214 Ft 3 - 112.78 M 3

Plans Drawn: (