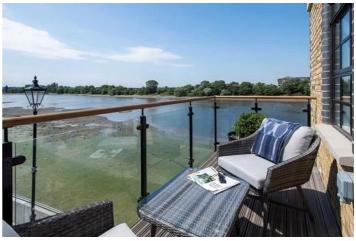

#### PROPERTY DESCRIPTION

A stunning three-bedroom triplex apartment featuring breathtaking views of the River Thames. This three-bedroom, three-bathroom apartment features a private balcony and a roof terrace, offering stunning views of the River Thames, all within a newly converted, warehouse-style gated development.

Spanning over 1,200 sq. ft. across three floors, the first floor includes the master bedroom with an ensuite bathroom and its own balcony, along with a second bedroom and a separate WC. The second floor houses a third bedroom, a bathroom, a laundry room with a washer/dryer, and a spacious kitchen/diner perfect for entertaining. The third floor provides access to the private roof terrace overlooking the river.

Additional features include comfort cooling in the master bedroom and kitchen/diner, a Crestron audio-visual system, a digital video door entry system, and pre-wiring for Sky+ TV. Located by the riverside, Palace Wharf offers convenient access to transport links, including Hammersmith Overground and Underground Station, Barons Court, Putney Bridge, and Fulham Broadway Underground Stations, along with several regular bus services for easy accessibility.