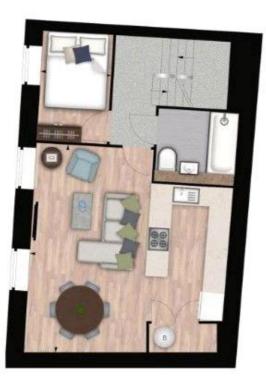

Spanning over 1,200 sq. ft. across three floors, the first floor includes the master bedroom with an ensuite bathroom and its own balcony, along with a second bedroom and a separate WC. The second floor houses a third bedroom, a bathroom, a laundry room with a washer/dryer, and a spacious kitchen/diner perfect for entertaining. The third floor provides access to the private roof terrace overlooking the river.

# PALACE WHARF, RAINVILLE ROAD, LONDON W6 £2,000 PW

1 Mayfair Place, London W1J 8AJ, United Kingdom +44 (0)207 184 9888 | info@mayfairsquare.co.uk | www.mayfairsquare.co.uk

SECOND FLOOR

1

Property Details:

FLAT STARBO PALACE WHAI RAINVILLE RO LONDON W6

APPROX. GROSS INTERNAL AREA \* 1214 Ft 3 - 112.78 M 3

Plans Drawn: (