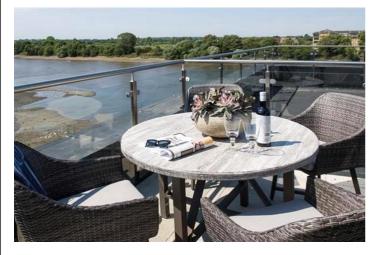

#### PROPERTY DESCRIPTION

A stunning three-bedroom triplex apartment featuring breathtaking views of the River Thames. This three-bedroom, three-bathroom apartment features a private balcony and a roof terrace, offering stunning views of the River Thames, all within a newly converted, warehouse-style gated development.

Spanning over 1,200 sq. ft. across three floors, the first floor includes the master bedroom with an ensuite bathroom and its own balcony, along with a second bedroom and a separate WC. The second floor houses a third bedroom, a bathroom, a laundry room with a washer/dryer, and a spacious kitchen/diner perfect for entertaining. The third floor provides access to the private roof terrace overlooking the river.

Additional features include comfort cooling in the master bedroom and kitchen/diner, a Crestron audio-visual system, a digital video door entry system, and pre-wiring for Sky+ TV. Located by the riverside, Palace Wharf offers convenient access to transport links, including Hammersmith Overground and Underground Station, Barons Court, Putney Bridge, and Fulham Broadway Underground Stations, along with several regular bus services for easy accessibility.