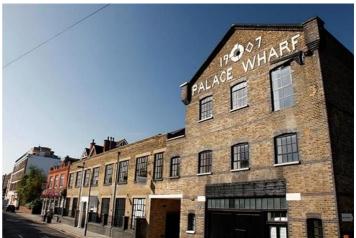

#### PROPERTY DESCRIPTION

A stunning three-bedroom triplex apartment featuring breathtaking views of the River Thames. This three-bedroom, three-bathroom apartment features a private balcony and a roof terrace, offering stunning views of the River Thames, all within a newly converted, warehouse-style gated development.

Additional features include comfort cooling in the master bedroom and kitchen/diner, a Crestron audio-visual system, a digital video door entry system, and pre-wiring for Sky+ TV. Located by the riverside, Palace Wharf offers convenient access to transport links, including Hammersmith Overground and Underground Station, Barons Court, Putney Bridge, and Fulham Broadway Underground Stations, along with several regular bus services for easy accessibility.