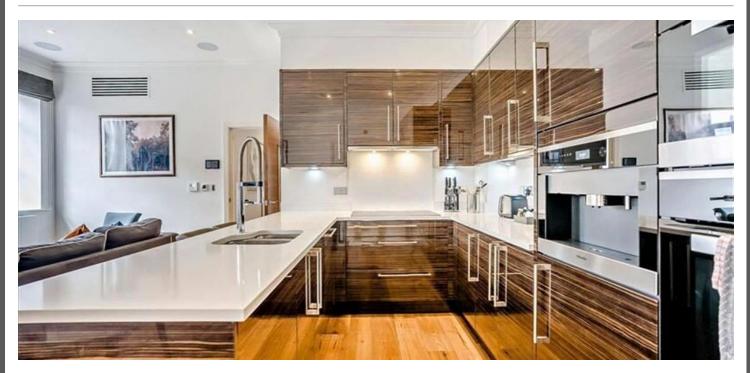

The fully fitted Metris kitchen boasts Miele appliances, including an integrated dishwasher, full-height fridge freezer, oven, hob, extractor fan, and a Caple wine cooler. Each bathroom features full suites with underfloor heating, while the bedrooms come equipped with bespoke mirrored wardrobes and automatic lighting.