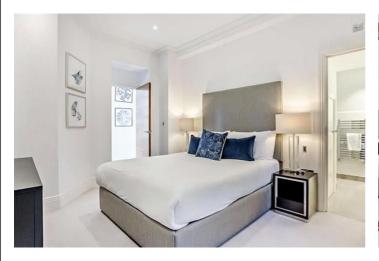

Spanning over 1,200 sq. ft. across three floors, the first floor includes the master bedroom with an ensuite bathroom and its own balcony, along with a second bedroom and a separate WC. The second floor houses a third bedroom, a bathroom, a laundry room with a washer/dryer, and a spacious kitchen/diner perfect for entertaining. The third floor provides access to the private roof terrace overlooking the river.

The fully fitted Metris kitchen boasts Miele appliances, including an integrated dishwasher, full-height fridge freezer, oven, hob, extractor fan, and a Caple wine cooler. Each bathroom features full suites with underfloor heating, while the bedrooms come equipped with bespoke mirrored wardrobes and automatic lighting.