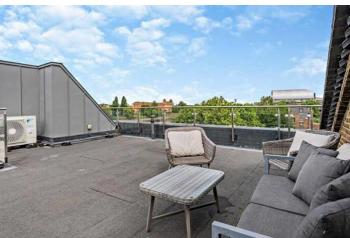

Spanning over 1,200 sq. ft. across three floors, the first floor includes the master bedroom with an ensuite bathroom and its own balcony, along with a second bedroom and a separate WC. The second floor houses a third bedroom, a bathroom, a laundry room with a washer/dryer, and a spacious kitchen/diner perfect for entertaining. The third floor provides access to the private roof terrace overlooking the river.

Additional features include comfort cooling in the master bedroom and kitchen/diner, a Crestron audio-visual system, a digital video door entry system, and pre-wiring for Sky+ TV. Located by the riverside, Palace Wharf offers convenient access to transport links, including Hammersmith Overground and Underground Station, Barons Court, Putney Bridge, and Fulham Broadway Underground Stations, along with several regular bus services for easy accessibility.