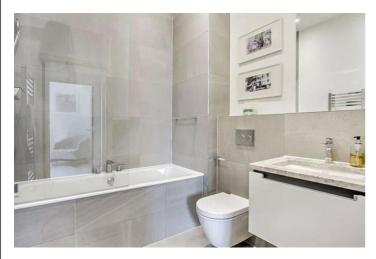

Spanning over 1,200 sq. ft. across three floors, the first floor includes the master bedroom with an ensuite bathroom and its own balcony, along with a second bedroom and a separate WC. The second floor houses a third bedroom, a bathroom, a laundry room with a washer/dryer, and a spacious kitchen/diner perfect for entertaining. The third floor provides access to the private roof terrace overlooking the river.

The fully fitted Metris kitchen boasts Miele appliances, including an integrated dishwasher, full-height fridge freezer, oven, hob, extractor fan, and a Caple wine cooler. Each bathroom features full suites with underfloor heating, while the bedrooms come equipped with bespoke mirrored wardrobes and automatic lighting.