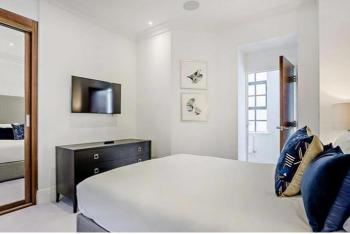

Spanning over 1,200 sq. ft. across three floors, the first floor includes the master bedroom with an ensuite bathroom and its own balcony, along with a second bedroom and a separate WC. The second floor houses a third bedroom, a bathroom, a laundry room with a washer/dryer, and a spacious kitchen/diner perfect for entertaining. The third floor provides access to the private roof terrace overlooking the river.

The fully fitted Metris kitchen boasts Miele appliances, including an integrated dishwasher, full-height fridge freezer, oven, hob, extractor fan, and a Caple wine cooler. Each bathroom features full suites with underfloor heating, while the bedrooms come equipped with bespoke mirrored wardrobes and automatic lighting.