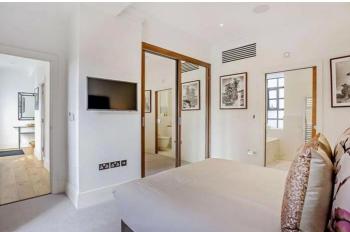

Spanning over 1,200 sq. ft. across three floors, the first floor includes the master bedroom with an ensuite bathroom and its own balcony, along with a second bedroom and a separate WC. The second floor houses a third bedroom, a bathroom, a laundry room with a washer/dryer, and a spacious kitchen/diner perfect for entertaining. The third floor provides access to the private roof terrace overlooking the river.

The fully fitted Metris kitchen boasts Miele appliances, including an integrated dishwasher, full-height fridge freezer, oven, hob, extractor fan, and a Caple wine cooler. Each bathroom features full suites with underfloor heating, while the bedrooms come equipped with bespoke mirrored wardrobes and automatic lighting.