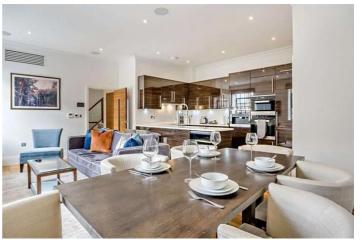

Spanning over 1,200 sq. ft. across three floors, the first floor includes the master bedroom with an ensuite bathroom and its own balcony, along with a second bedroom and a separate WC. The second floor houses a third bedroom, a bathroom, a laundry room with a washer/dryer, and a spacious kitchen/diner perfect for entertaining. The third floor provides access to the private roof terrace overlooking the river.

The fully fitted Metris kitchen boasts Miele appliances, including an integrated dishwasher, full-height fridge freezer, oven, hob, extractor fan, and a Caple wine cooler. Each bathroom features full suites with underfloor heating, while the bedrooms come equipped with bespoke mirrored wardrobes and automatic lighting.