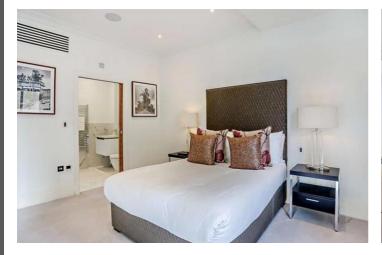

Spanning over 1,200 sq. ft. across three floors, the first floor includes the master bedroom with an ensuite bathroom and its own balcony, along with a second bedroom and a separate WC. The second floor houses a third bedroom, a bathroom, a laundry room with a washer/dryer, and a spacious kitchen/diner perfect for entertaining. The third floor provides access to the private roof terrace overlooking the river.

The fully fitted Metris kitchen boasts Miele appliances, including an integrated dishwasher, full-height fridge freezer, oven, hob, extractor fan, and a Caple wine cooler. Each bathroom features full suites with underfloor heating, while the bedrooms come equipped with bespoke mirrored wardrobes and automatic lighting.