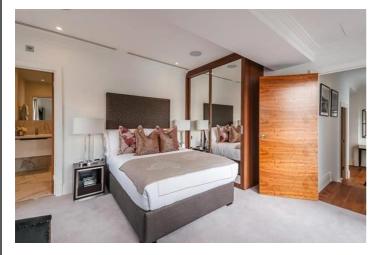

Spanning over 1,200 sq. ft. across three floors, the first floor includes a master bedroom with an ensuite shower room and a private balcony, while the second bedroom also boasts its own ensuite bathroom. The second floor features an additional bedroom, a shower room, a separate laundry room with a washer/dryer, and a generous kitchen/diner perfect for entertaining. The third floor grants access to the private roof terrace overlooking the river.

The fully fitted Metris kitchen is equipped with Miele appliances, including an integrated dishwasher, full-height fridge freezer, oven, hob, extractor fan, and a Caple wine cooler. Each bathroom includes full suites with underfloor heating, while the bedrooms come with bespoke mirrored wardrobes and automatic lighting.