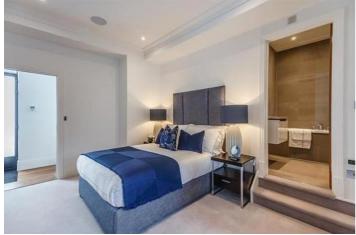

Spanning over 1,200 sq. ft. across three floors, the first floor includes a master bedroom with an ensuite shower room and a private balcony, while the second bedroom also boasts its own ensuite bathroom. The second floor features an additional bedroom, a shower room, a separate laundry room with a washer/dryer, and a generous kitchen/diner perfect for entertaining. The third floor grants access to the private roof terrace overlooking the river.

The fully fitted Metris kitchen is equipped with Miele appliances, including an integrated dishwasher, full-height fridge freezer, oven, hob, extractor fan, and a Caple wine cooler. Each bathroom includes full suites with underfloor heating, while the bedrooms come with bespoke mirrored wardrobes and automatic lighting.