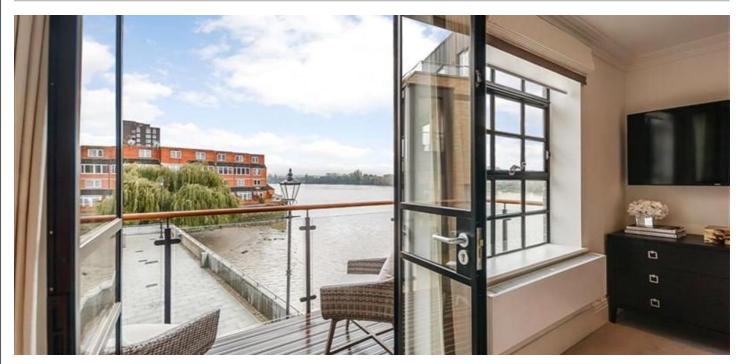

#### PROPERTY DESCRIPTION

A luxury three-bedroom triplex apartment featuring stunning views of the River Thames. This beautifully designed three-bedroom, three-bathroom apartment features a spacious balcony and terrace with stunning river views, nestled within a newly converted warehouse-style gated development along the River Thames.

Spanning over 1,200 sq. ft. across three floors, the first floor includes a master bedroom with an ensuite shower room and a private balcony, while the second bedroom also boasts its own ensuite bathroom. The second floor features an additional bedroom, a shower room, a separate laundry room with a washer/dryer, and a generous kitchen/diner perfect for entertaining. The third floor grants access to the private roof terrace overlooking the river.