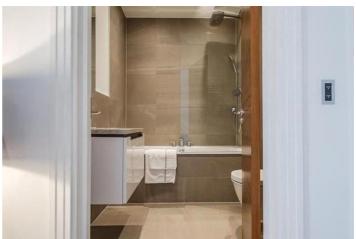

Spanning over 1,200 sq. ft. across three floors, the first floor includes a master bedroom with an ensuite shower room and a private balcony, while the second bedroom also boasts its own ensuite bathroom. The second floor features an additional bedroom, a shower room, a separate laundry room with a washer/dryer, and a generous kitchen/diner perfect for entertaining. The third floor grants access to the private roof terrace overlooking the river.

The fully fitted Metris kitchen is equipped with Miele appliances, including an integrated dishwasher, full-height fridge freezer, oven, hob, extractor fan, and a Caple wine cooler. Each bathroom includes full suites with underfloor heating, while the bedrooms come with bespoke mirrored wardrobes and automatic lighting.