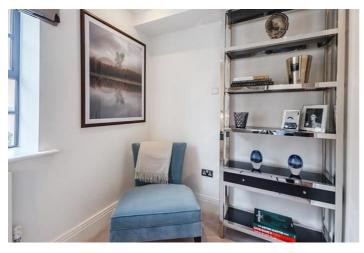

#### PROPERTY DESCRIPTION

A luxury three-bedroom triplex apartment featuring stunning views of the River Thames. This beautifully designed three-bedroom, three-bathroom apartment features a spacious balcony and terrace with stunning river views, nestled within a newly converted warehouse-style gated development along the River Thames.

The fully fitted Metris kitchen is equipped with Miele appliances, including an integrated dishwasher, full-height fridge freezer, oven, hob, extractor fan, and a Caple wine cooler. Each bathroom includes full suites with underfloor heating, while the bedrooms come with bespoke mirrored wardrobes and automatic lighting.