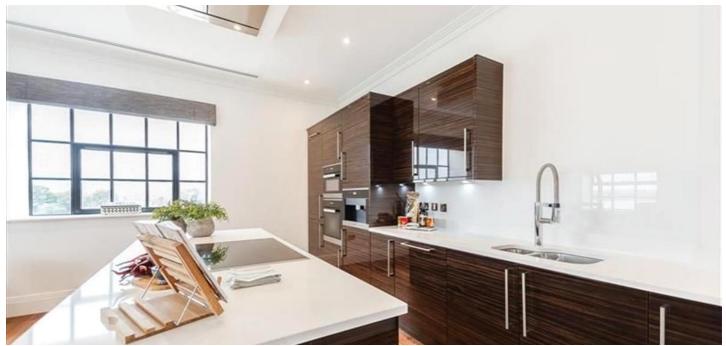

The fully fitted Metris kitchen is equipped with Miele appliances, including an integrated dishwasher, full-height fridge freezer, oven, hob, extractor fan, and a Caple wine cooler. Each bathroom includes full suites with underfloor heating, while the bedrooms come with bespoke mirrored wardrobes and automatic lighting.