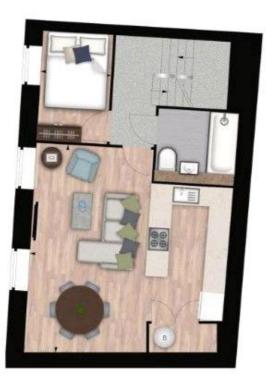

1 Mayfair Place, London W1J 8AJ, United Kingdom +44 (0)207 184 9888 | info@mayfairsquare.co.uk | www.mayfairsquare.co.uk

SECOND FLOOR

1

Property Details:

FLAT STARBO PALACE WHAI RAINVILLE RO LONDON W6

APPROX. GROSS INTERNAL AREA \* 1214 Ft 3 - 112.78 M 3