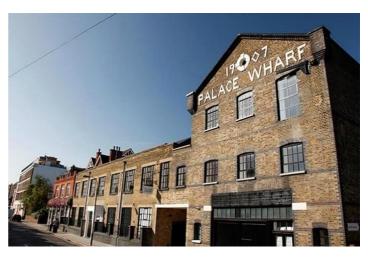

#### PROPERTY DESCRIPTION

A luxury three-bedroom triplex apartment featuring stunning views of the River Thames. This beautifully designed three-bedroom, three-bathroom apartment features a spacious balcony and terrace with stunning river views, nestled within a newly converted warehouse-style gated development along the River Thames.

Additional benefits include comfort cooling in the master bedroom and kitchen/diner, a Crestron audio-visual system, a digital video door entry system, and pre-wiring for Sky+ TV.

Located by the riverside, Palace Wharf is conveniently close to various transport links, including Hammersmith Overground and Underground Station, Barons Court, Putney Bridge, and Fulham Broadway Underground Stations, along with several regular bus services for enhanced accessibility.