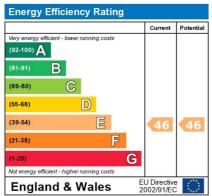

Plans Drawn: (

The energy efficiency rating is a measure of the overall efficiency of a home. The higher the rating the more energy efficient the home is and the lower the fuel bills will be.