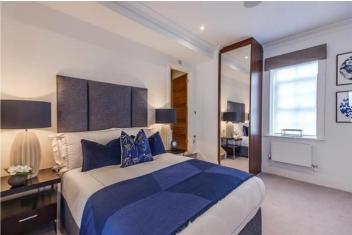

Spanning over 1,200 sq. ft. across three floors, the first floor includes a master bedroom with an ensuite shower room and a private balcony, while the second bedroom also boasts its own ensuite bathroom. The second floor features an additional bedroom, a shower room, a separate laundry room with a washer/dryer, and a generous kitchen/diner perfect for entertaining. The third floor grants access to the private roof terrace overlooking the river.