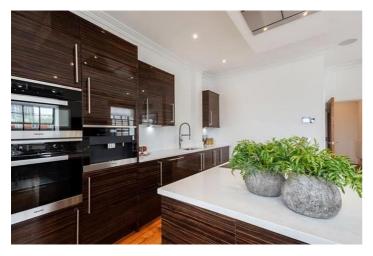

The fully fitted Metris kitchen is equipped with Miele appliances, including an integrated dishwasher, full-height fridge freezer, oven, hob, extractor fan, and a Caple wine cooler. Each bathroom includes full suites with underfloor heating, while the bedrooms come with bespoke mirrored wardrobes and automatic lighting.