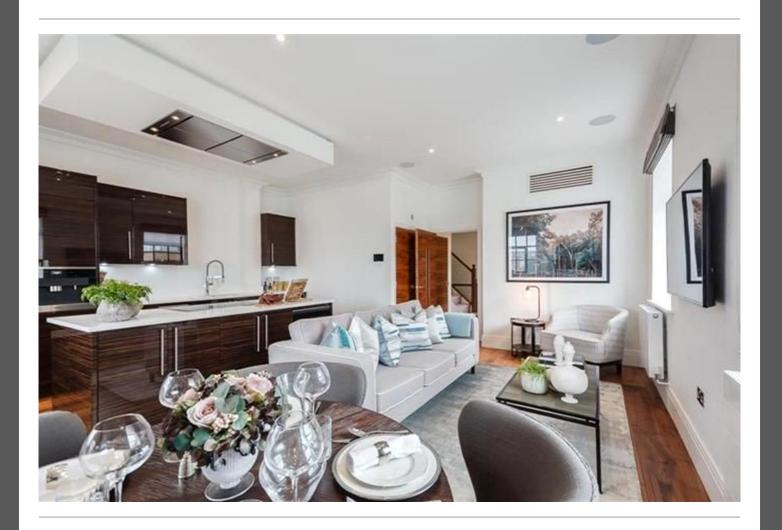

#### PROPERTY DESCRIPTION

A luxury three-bedroom triplex apartment featuring stunning views of the River Thames. This beautifully designed three-bedroom, three-bathroom apartment features a spacious balcony and terrace with stunning river views, nestled within a newly converted warehouse-style gated development along the River Thames.

Spanning over 1,200 sq. ft. across three floors, the first floor includes a master bedroom with an ensuite shower room and a private balcony, while the second bedroom also boasts its own ensuite bathroom. The second floor features an additional bedroom, a shower room, a separate laundry room with a washer/dryer, and a generous kitchen/diner perfect for entertaining. The third floor grants access to the private roof terrace overlooking the river.

The fully fitted Metris kitchen is equipped with Miele appliances, including an integrated dishwasher, full-height fridge freezer, oven, hob, extractor fan, and a Caple wine cooler. Each bathroom includes full suites with underfloor heating, while the bedrooms come with bespoke mirrored wardrobes and automatic lighting.