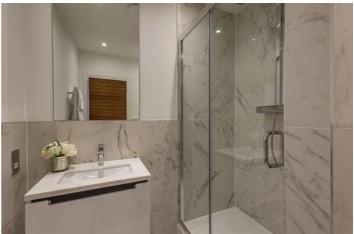

Spanning over 1,200 sq. ft. across three floors, the first floor includes a master bedroom with an ensuite shower room and a private balcony, while the second bedroom also boasts its own ensuite bathroom. The second floor features an additional bedroom, a shower room, a separate laundry room with a washer/dryer, and a generous kitchen/diner perfect for entertaining. The third floor grants access to the private roof terrace overlooking the river.

The fully fitted Metris kitchen is equipped with Miele appliances, including an integrated dishwasher, full-height fridge freezer, oven, hob, extractor fan, and a Caple wine cooler. Each bathroom includes full suites with underfloor heating, while the bedrooms come with bespoke mirrored wardrobes and automatic lighting.