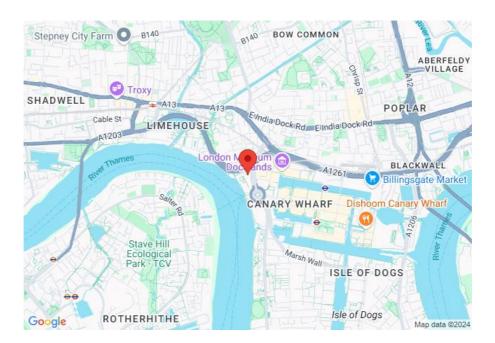

The apartment is ideally positioned within easy access of Zone 2 stations of Westferry (DLR), Canary Wharf (Jubilee) and Crossrail (Elizabeth line), adding to the extensive transport links including tree lined riverside footpaths, Thames Clipper river service, and local buses.