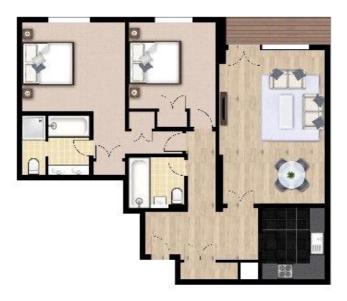

#### PROPERTY DESCRIPTION

This stunning two-bedroom apartment on the ninth floor of a waterfront development. The exceptional apartment spans 966 sq ft, featuring a modern open-plan design, the fully furnished space is highlighted by light oak wooden flooring and a dedicated dining area in the reception room.

The primary bedroom features a luxurious marble en-suite bathroom, complemented by an additional family bathroom. Both bedrooms are generously sized with king-size beds and come fully furnished with bespoke fitted mirrored wardrobes, luxury carpets, and elegant furnishings. A new AV system has been installed, including fibre broadband, a large 55" LG Smart TV in the reception room, and Smart TVs in both bedrooms.