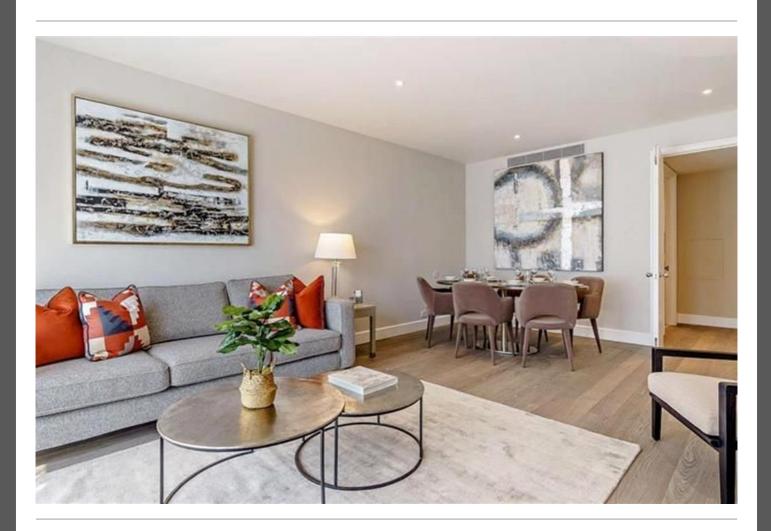

#### PROPERTY DESCRIPTION

This stunning two-bedroom apartment on the ninth floor of a waterfront development. The exceptional apartment spans 966 sq ft, featuring a modern open-plan design, the fully furnished space is highlighted by light oak wooden flooring and a dedicated dining area in the reception room.

Floor-to-ceiling windows flood the apartment with natural light, while a private balcony offers breathtaking views of the iconic Canary Wharf skyline, creating a perfect spot for relaxation. The separate, fully equipped kitchen is a chef's dream, complete with stylish LED under-cabinet mood lighting, full-sized fridge/freezers, electric ovens with gas hobs, microwave ovens, external extractors, 1.5 sinks with food waste disposal, dishwashers, and washer dryers, ensuring you have everything you need from day one.

The primary bedroom features a luxurious marble en-suite bathroom, complemented by an additional family bathroom. Both bedrooms are generously sized with king-size beds and come fully furnished with bespoke fitted mirrored wardrobes, luxury carpets, and elegant furnishings. A new AV system has been installed, including fibre broadband, a large 55" LG Smart TV in the reception room, and Smart TVs in both bedrooms.