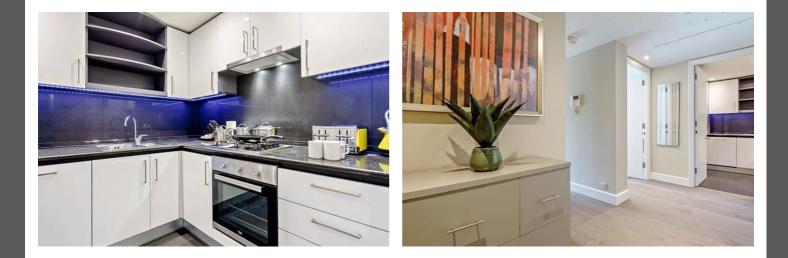

Floor-to-ceiling windows flood the apartment with natural light, while a private balcony offers breathtaking views of the iconic Canary Wharf skyline, creating a perfect spot for relaxation. The separate, fully equipped kitchen is a chef's dream, complete with stylish LED under-cabinet mood lighting, full-sized fridge/freezers, electric ovens with gas hobs, microwave ovens, external extractors, 1.5 sinks with food waste disposal, dishwashers, and washer dryers, ensuring you have everything you need from day one.