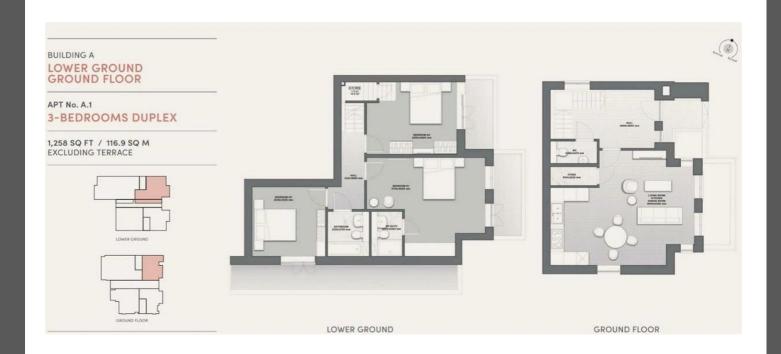

This apartment is thoughtfully designed to enhance space and light, offering a modern and welcoming atmosphere. Its open-plan reception area flows seamlessly into a high-end kitchen, complete with marble worktops from Verona, Italy, perfect for both everyday living and entertaining. The apartment includes three spacious double bedrooms, with the master featuring a stylish ensuite bathroom. The second modern bathroom serves the other two bedrooms, both bathrooms boasting sleek and contemporary finishes.

A key highlight of the apartment is its private terrace, providing a peaceful outdoor space for relaxation or entertainment. The interior is further elevated by elegant Herringbone flooring and underfloor heating throughout, offering both luxury and warmth during colder months. Located in a highly sought-after and quiet residential pocket of Ealing, the property offers the perfect balance of city living with green spaces nearby. Walpole Park, with its beautiful gardens and scenic views, is just a short walk away, providing a peaceful retreat for leisurely walks, picnics, or outdoor activities.