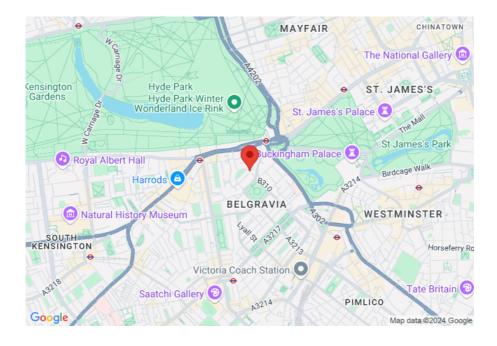

#### Living in Belgravia.

Belgravia is one of London's grandest areas, Belgravia is an architectural jewel. Belgravia sits on the west of Buckingham Palace. On the north, it has Knightsbridge, and on the west, Chelsea.

#### Shopping and Eating Out

Elizabeth Street, Motcomb Street and Orange Square have a village atmosphere with a wide selection of excellent restaurants and independent boutiques. Belgravia is also a stone throw away from one of London's most luxurious shopping area which includes Harrods, Harvey Nichols and Sloane Street.

#### Parks & Green Spaces

Open space of Hyde Park, which has the famous Serpentine Lake, and offering 350 acres of green space are short walk away.

Beautiful Belgrave Square Garden, Chester Square Garden and Eaton Square with lofty London plane trees.