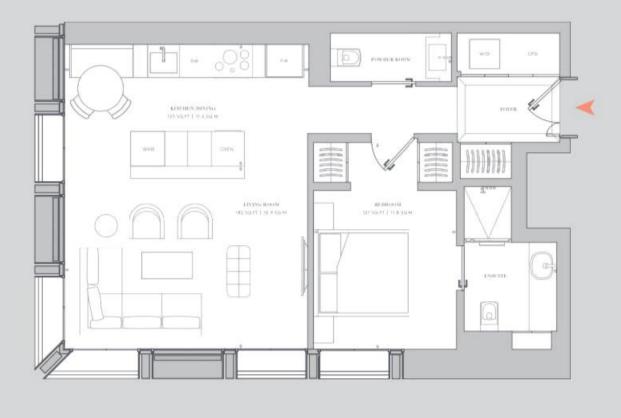

### PROPERTY DESCRIPTION

This exceptional one-bedroom apartment is situated in a luxurious development in the prestigious Mayfair district. The apartment boasts a spacious open plan living and kitchen area seamlessly integrated with the dining space.

The elegantly designed bedroom features its own luxurious en-suite bathroom. The fully fitted kitchen is equipped with top-of-the-line appliances and sleek cabinetry.

With the additional benefit of a guest room, the apartment is flooded with natural light and finished to the highest standards. Situated in the Mandarin Residence, residents can enjoy a range of amenities and services including concierge assistance, a fitness centre, and spa facilities, offering a lifestyle of unparalleled luxury.

The apartment includes all furniture and benefits from one parking space.