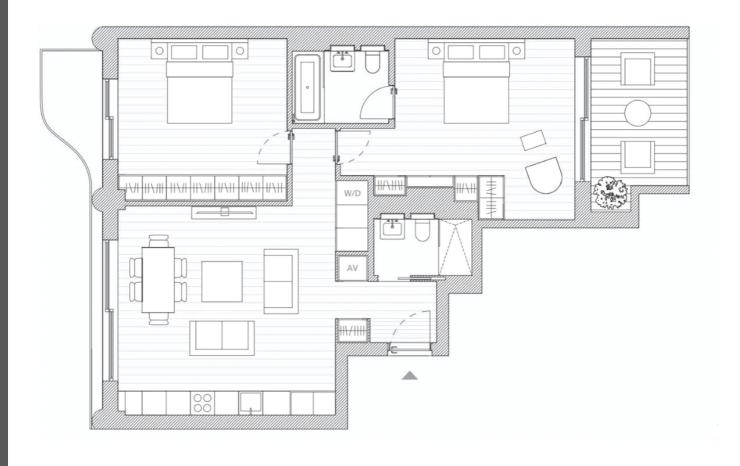

We have a selection of 2-bedroom apartments in this new development. The development will be based over 9-storeys and consists of 37 private residential apartments and allocated with two basement levels for parking.