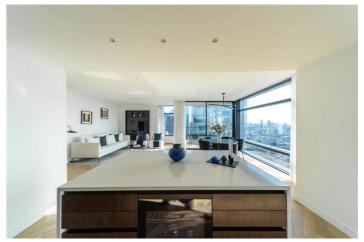

#### PROPERTY DESCRIPTION

Experience luxury living in this beautiful 3-bedroom apartment with a terrace on the 31st floor.

Floor-to-ceiling windows bathe the interior in radiant natural light, while offering breath taking views across London that enhance the overall beauty of the space.

Set within this iconic 50-story residential tower in the heart of Shoreditch, one of London's most vibrant neighbourhoods, this apartment offers an unparalleled opportunity to indulge in a lifestyle of luxury.

This lateral apartment spans over 1462 square feet of indoor space, coupled with 97 square feet of outdoor terrace.

Experience an unparalleled level of privacy and comfort in this thoughtfully crafted apartment, featuring three generously sized double bedrooms and three bathrooms. The master bedroom is a sanctuary of indulgence, with beautiful wardrobe and an en-suite bathroom that exudes relaxation with a rejuvenating rain shower, a freestanding bathtub, and elegant his and hers washbasins. The second and third bedrooms offers high-quality fixtures and fittings, ensuring a heightened sense of refinement and convenience for residents.