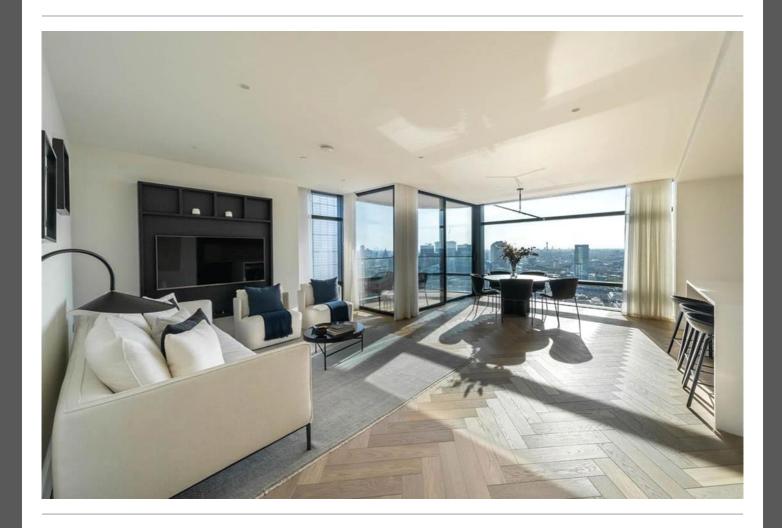

#### PROPERTY DESCRIPTION

Experience luxury living in this beautiful 3-bedroom apartment with a terrace on the 31st floor.

Floor-to-ceiling windows bathe the interior in radiant natural light, while offering breath taking views across London that enhance the overall beauty of the space.

This lateral apartment spans over 1462 square feet of indoor space, coupled with 97 square feet of outdoor terrace.

Experience an unparalleled level of privacy and comfort in this thoughtfully crafted apartment, featuring three generously sized double bedrooms and three bathrooms. The master bedroom is a sanctuary of indulgence, with beautiful wardrobe and an en-suite bathroom that exudes relaxation with a rejuvenating rain shower, a freestanding bathtub, and elegant his and hers washbasins. The second and third bedrooms offers high-quality fixtures and fittings, ensuring a heightened sense of refinement and convenience for residents.

A fully equipped designer kitchen awaits, complete with integrated appliances and sleek cabinetry, ensuring culinary endeavours are executed with ease and finesse.

The apartments private terrace provides a captivating backdrop of London's skyline. The terrace invites residents to bask in tranquillity, relish in sun-soaked moments, or entertain guests, the terrace offers the pinnacle of luxury and comfort, allowing residents to revel in the breathtaking views in unparalleled style.