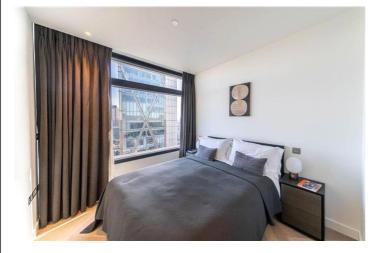

This lateral apartment spans over 1462 square feet of indoor space, coupled with 97 square feet of outdoor terrace.

Experience an unparalleled level of privacy and comfort in this thoughtfully crafted apartment, featuring three generously sized double bedrooms and three bathrooms. The master bedroom is a sanctuary of indulgence, with beautiful wardrobe and an en-suite bathroom that exudes relaxation with a rejuvenating rain shower, a freestanding bathtub, and elegant his and hers washbasins. The second and third bedrooms offers high-quality fixtures and fittings, ensuring a heightened sense of refinement and convenience for residents.