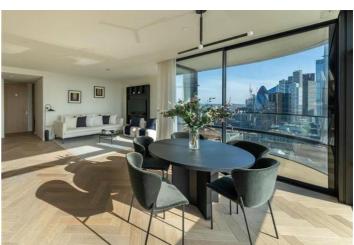

#### PROPERTY DESCRIPTION

Experience luxury living in this beautiful 3-bedroom apartment with a terrace on the 31st floor.

Floor-to-ceiling windows bathe the interior in radiant natural light, while offering breath taking views across London that enhance the overall beauty of the space.

This lateral apartment spans over 1462 square feet of indoor space, coupled with 97 square feet of outdoor terrace.

Experience an unparalleled level of privacy and comfort in this thoughtfully crafted apartment, featuring three generously sized double bedrooms and three bathrooms. The master bedroom is a sanctuary of indulgence, with beautiful wardrobe and an en-suite bathroom that exudes relaxation with a rejuvenating rain shower, a freestanding bathtub, and elegant his and hers washbasins. The second and third bedrooms offers high-quality fixtures and fittings, ensuring a heightened sense of refinement and convenience for residents.