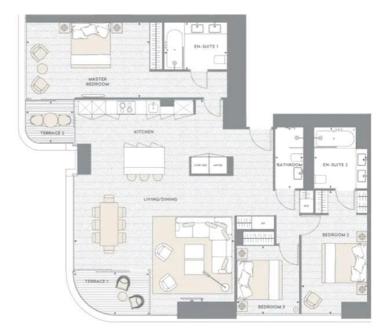

This lateral apartment spans over 1462 square feet of indoor space, coupled with 97 square feet of outdoor terrace.

Experience an unparalleled level of privacy and comfort in this thoughtfully crafted apartment, featuring three generously sized double bedrooms and three bathrooms. The master bedroom is a sanctuary of indulgence, with beautiful wardrobe and an en-suite bathroom that exudes relaxation with a rejuvenating rain shower, a freestanding bathtub, and elegant his and hers washbasins. The second and third bedrooms offers high-quality fixtures and fittings, ensuring a heightened sense of refinement and convenience for residents.

### 3 Beds / 3 Baths

Apartment: 1,462 Sqft Terraces: 97 Sqft

1 Mayfair Place, London W1J 8AJ, United Kingdom