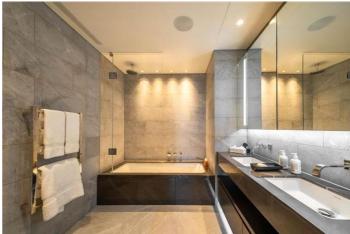

This lateral apartment spans over 1462 square feet of indoor space, coupled with 97 square feet of outdoor terrace.

Experience an unparalleled level of privacy and comfort in this thoughtfully crafted apartment, featuring three generously sized double bedrooms and three bathrooms. The master bedroom is a sanctuary of indulgence, with beautiful wardrobe and an en-suite bathroom that exudes relaxation with a rejuvenating rain shower, a freestanding bathtub, and elegant his and hers washbasins. The second and third bedrooms offers high-quality fixtures and fittings, ensuring a heightened sense of refinement and convenience for residents.