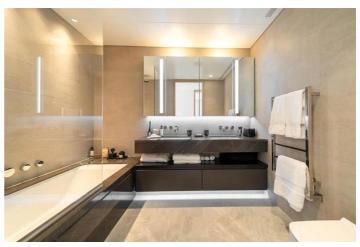

This lateral apartment spans over 1462 square feet of indoor space, coupled with 97 square feet of outdoor terrace.

Experience an unparalleled level of privacy and comfort in this thoughtfully crafted apartment, featuring three generously sized double bedrooms and three bathrooms. The master bedroom is a sanctuary of indulgence, with beautiful wardrobe and an en-suite bathroom that exudes relaxation with a rejuvenating rain shower, a freestanding bathtub, and elegant his and hers washbasins. The second and third bedrooms offers high-quality fixtures and fittings, ensuring a heightened sense of refinement and convenience for residents.