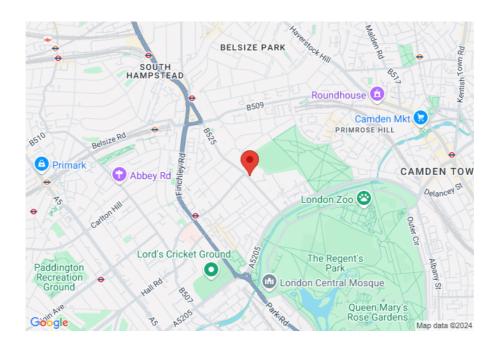

Living in St John's Wood

A true village atmosphere in the heart of London, St John's Wood appeals to both families and young professionals alike.

The area is world-renowned for the iconic Lord's Cricket Ground and the famous Abbey Road Studios, which was the recording venue for the Beatles and Pink Floyd.

St John's Wood High Street has an excellent variety of fashion boutiques, delis, and restaurants, as well as organic food shops.

Nature lovers and those seeking leisurely pursuits will be thrilled to discover that Regents Park and London Zoo are just a brief walk away. You can enjoy your free time in the midst of nature's beauty or embark on exciting adventures at the renowned London Zoo, all within a short stroll from your doorstep.

Regent's Park, a renowned 395-acre haven of tranquillity, boasts an open-air theatre and an enchanting rose garden with over 12,000 roses.

This apartment enjoys great transportation options, with multiple bus routes and the nearby St. John's Wood Underground station, which is served by the Jubilee line.