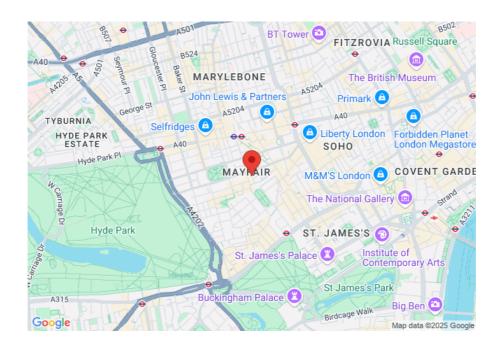

### Mayfair Area

Synonymous with luxury and one of the wealthiest places to live in London.

Mayfair is known for its beautiful period architecture, cosmopolitan restaurants, 5-star hotels, and gentleman's clubs as well as its art galleries, auction houses, wine merchants, and auction houses.

Shopping and Restaurants in Mayfair

You can find some of the most exclusive restaurants, swanky bars and designer shops in Mayfair. You can find some of the most exclusive brands in Mayfair, from Louis Vuitton, Gucci, Bulgari, Chanel, Hermes, De Beers, Graff to Rolex. Mayfair also has it's own luxury department store Fortnum & Mason.

Mayfair is a small area, yet it has some of the best Michelin-starred restaurants run by world-famous chefs.

Parks & Green Spaces

Mayfair is bounded on two sides by parks, Hyde park with over 350 acres of green space and Green Park.

Grosvenor Square and Mount Street Gardens are situated in the heart of Mayfair and are favourite for local residents.

1 Mayfair Place, London W1J 8AJ, United Kingdom +44 (0)207 184 9888 | info@mayfairsquare.co.uk | www.mayfairsquare.co.uk