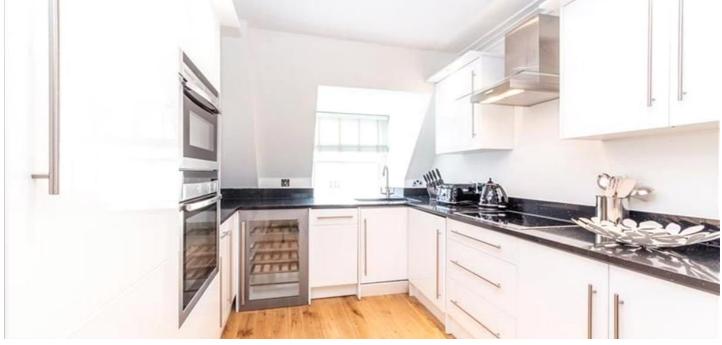

### PROPERTY DESCRIPTION

A beautiful spacious one bedroom apartment in the heart of Mayfair.

This luxury one bedroom with 712 sq ft of living space, the apartment has a double bedroom with an en-suite bathroom and separate guest WC, open plan reception room leading to a stunning fitted kitchen accompanied by wood flooring to the reception room area and hallways.