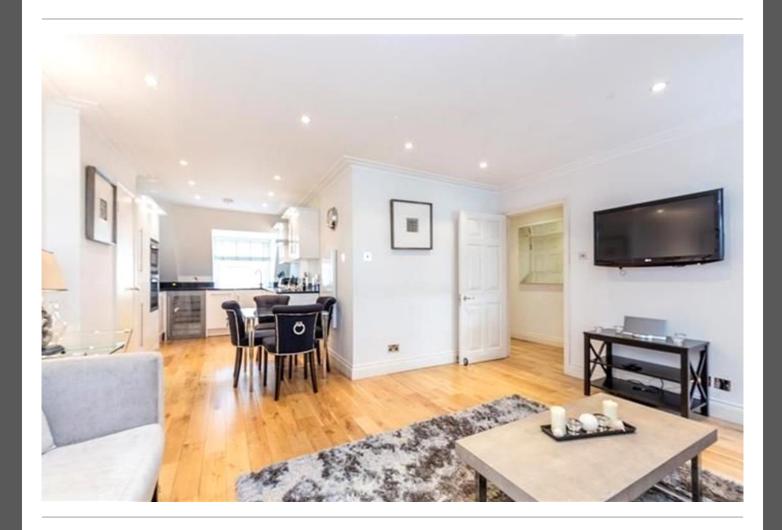

### PROPERTY DESCRIPTION

A beautiful spacious one bedroom apartment in the heart of Mayfair.

This luxury one bedroom with 712 sq ft of living space, the apartment has a double bedroom with an en-suite bathroom and separate guest WC, open plan reception room leading to a stunning fitted kitchen accompanied by wood flooring to the reception room area and hallways.