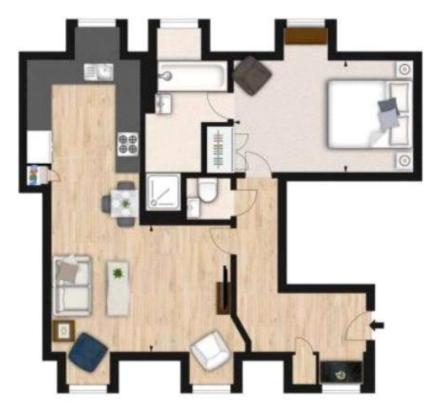

## FLAT 4, 9 - 10 GROSVENOR HILL, W1

Approx. Gross Internal Area \* 712 Ft 2 - 66.14 M 2

Illustration For Identification Purposes Only. Not to Scale
\*As Defined by RICS - Code of Measuring Practice

FOURTH FLOOR